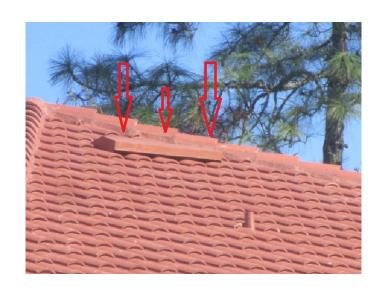

|  |  |  |  |  |
| Inspectors Initials KPN Property Address 720 Luisa La                                                                                                                                                                                                                | ne                                 | Naples                                      |  |  |  |  |  |
| *This verification form is valid for up to five (5) years provided no material changes have been made to the structure or inaccuracies found on the form.                                                                                                            |                                    |                                             |  |  |  |  |  |

















































#7) opening protection: some windows are non impact



#7) opening protection: non impact sliders some w/shutters







#7) opening protection: non impact garage doors