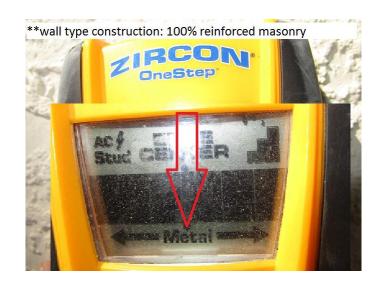

Uniform Mitigation Verification Inspection Form

Maintain a copy of this form and any documentation provided with the insurance policy

| Inspection Date: 09/15/2021                                                                                                                                                                                                                                                                                                                                           |                                                                                                                                                                                                                                                                                                                                                                                                                                                                                                                                                                                                                                                                                                                                                                                                                                                                                                                                                                                                                                                                                                                                                                                                                                                                                                                                                                                                                                                                                                                                                                                                                                                                                                                                                                                                                                                                                                                                                                                                                                                                                                                               |                                                               |                                  |                                                 |                                              |  |  |  |
|-----------------------------------------------------------------------------------------------------------------------------------------------------------------------------------------------------------------------------------------------------------------------------------------------------------------------------------------------------------------------|-------------------------------------------------------------------------------------------------------------------------------------------------------------------------------------------------------------------------------------------------------------------------------------------------------------------------------------------------------------------------------------------------------------------------------------------------------------------------------------------------------------------------------------------------------------------------------------------------------------------------------------------------------------------------------------------------------------------------------------------------------------------------------------------------------------------------------------------------------------------------------------------------------------------------------------------------------------------------------------------------------------------------------------------------------------------------------------------------------------------------------------------------------------------------------------------------------------------------------------------------------------------------------------------------------------------------------------------------------------------------------------------------------------------------------------------------------------------------------------------------------------------------------------------------------------------------------------------------------------------------------------------------------------------------------------------------------------------------------------------------------------------------------------------------------------------------------------------------------------------------------------------------------------------------------------------------------------------------------------------------------------------------------------------------------------------------------------------------------------------------------|---------------------------------------------------------------|----------------------------------|-------------------------------------------------|----------------------------------------------|--|--|--|
| Owner Information                                                                                                                                                                                                                                                                                                                                                     |                                                                                                                                                                                                                                                                                                                                                                                                                                                                                                                                                                                                                                                                                                                                                                                                                                                                                                                                                                                                                                                                                                                                                                                                                                                                                                                                                                                                                                                                                                                                                                                                                                                                                                                                                                                                                                                                                                                                                                                                                                                                                                                               |                                                               |                                  |                                                 |                                              |  |  |  |
| Owner Name: Quartz at Sapphire Lakes Condo Association                                                                                                                                                                                                                                                                                                                |                                                                                                                                                                                                                                                                                                                                                                                                                                                                                                                                                                                                                                                                                                                                                                                                                                                                                                                                                                                                                                                                                                                                                                                                                                                                                                                                                                                                                                                                                                                                                                                                                                                                                                                                                                                                                                                                                                                                                                                                                                                                                                                               |                                                               |                                  | Contact Person: Rigo Roig (PM)                  |                                              |  |  |  |
|                                                                                                                                                                                                                                                                                                                                                                       | s: 720 Luisa Lane                                                                                                                                                                                                                                                                                                                                                                                                                                                                                                                                                                                                                                                                                                                                                                                                                                                                                                                                                                                                                                                                                                                                                                                                                                                                                                                                                                                                                                                                                                                                                                                                                                                                                                                                                                                                                                                                                                                                                                                                                                                                                                             |                                                               |                                  | Home Phone:                                     |                                              |  |  |  |
| City: Naples                                                                                                                                                                                                                                                                                                                                                          |                                                                                                                                                                                                                                                                                                                                                                                                                                                                                                                                                                                                                                                                                                                                                                                                                                                                                                                                                                                                                                                                                                                                                                                                                                                                                                                                                                                                                                                                                                                                                                                                                                                                                                                                                                                                                                                                                                                                                                                                                                                                                                                               | Zip:                                                          | 34104                            | Work Phone:                                     |                                              |  |  |  |
| County                                                                                                                                                                                                                                                                                                                                                                |                                                                                                                                                                                                                                                                                                                                                                                                                                                                                                                                                                                                                                                                                                                                                                                                                                                                                                                                                                                                                                                                                                                                                                                                                                                                                                                                                                                                                                                                                                                                                                                                                                                                                                                                                                                                                                                                                                                                                                                                                                                                                                                               |                                                               |                                  | Cell Phone: 239-642-5                           | 466                                          |  |  |  |
|                                                                                                                                                                                                                                                                                                                                                                       | ce Company:                                                                                                                                                                                                                                                                                                                                                                                                                                                                                                                                                                                                                                                                                                                                                                                                                                                                                                                                                                                                                                                                                                                                                                                                                                                                                                                                                                                                                                                                                                                                                                                                                                                                                                                                                                                                                                                                                                                                                                                                                                                                                                                   |                                                               |                                  | Policy #:                                       |                                              |  |  |  |
| Year of                                                                                                                                                                                                                                                                                                                                                               | Home: 2002                                                                                                                                                                                                                                                                                                                                                                                                                                                                                                                                                                                                                                                                                                                                                                                                                                                                                                                                                                                                                                                                                                                                                                                                                                                                                                                                                                                                                                                                                                                                                                                                                                                                                                                                                                                                                                                                                                                                                                                                                                                                                                                    | # of Stories: 2                                               |                                  | Email: rroig@resortgro                          | oupinc.com                                   |  |  |  |
| NOTE: Any documentation used in validating the compliance or existence of each construction or mitigation attribute must accompany this form. At least one photograph must accompany this form to validate each attribute marked in questions 3 though 7. The insurer may ask additional questions regarding the mitigated feature(s) verified on this form.          |                                                                                                                                                                                                                                                                                                                                                                                                                                                                                                                                                                                                                                                                                                                                                                                                                                                                                                                                                                                                                                                                                                                                                                                                                                                                                                                                                                                                                                                                                                                                                                                                                                                                                                                                                                                                                                                                                                                                                                                                                                                                                                                               |                                                               |                                  |                                                 |                                              |  |  |  |
| the 1                                                                                                                                                                                                                                                                                                                                                                 | <b>hilding Code</b> : Was the structure built in compliance with the Florida Building Code (FBC 2001 or later) OR for homes located in the HVHZ (Miami-Dade or Broward counties), South Florida Building Code (SFBC-94)?  A. Built in compliance with the FBC: Year Built 2002 For homes built in 2002/2003 provide a permit application with a date after 3/1/2002: Building Permit Application Date (MM/DD/YYYY) 12/ 10 /2001                                                                                                                                                                                                                                                                                                                                                                                                                                                                                                                                                                                                                                                                                                                                                                                                                                                                                                                                                                                                                                                                                                                                                                                                                                                                                                                                                                                                                                                                                                                                                                                                                                                                                               |                                                               |                                  |                                                 |                                              |  |  |  |
| a date after 3/1/2002: Building Permit Application Date (MM/DD/YYYY) 12/ 10 /2001  ■ B. For the HVHZ Only: Built in compliance with the SFBC-94: Year Built For homes built in 1994, 1995 provide a permit application with a date after 9/1/1994: Building Permit Application Date (MM/DD/YYYY)  ■ C. Unknown or does not meet the requirements of Answer "A" or "B" |                                                                                                                                                                                                                                                                                                                                                                                                                                                                                                                                                                                                                                                                                                                                                                                                                                                                                                                                                                                                                                                                                                                                                                                                                                                                                                                                                                                                                                                                                                                                                                                                                                                                                                                                                                                                                                                                                                                                                                                                                                                                                                                               |                                                               |                                  |                                                 |                                              |  |  |  |
| 2. <b>Roof Covering:</b> Select all roof covering types in use. Provide the permit application date OR FBC/MDC Product Ap OR Year of Original Installation/Replacement OR indicate that no information was available to verify compliance for covering identified.                                                                                                    |                                                                                                                                                                                                                                                                                                                                                                                                                                                                                                                                                                                                                                                                                                                                                                                                                                                                                                                                                                                                                                                                                                                                                                                                                                                                                                                                                                                                                                                                                                                                                                                                                                                                                                                                                                                                                                                                                                                                                                                                                                                                                                                               |                                                               |                                  |                                                 |                                              |  |  |  |
|                                                                                                                                                                                                                                                                                                                                                                       | Peri                                                                                                                                                                                                                                                                                                                                                                                                                                                                                                                                                                                                                                                                                                                                                                                                                                                                                                                                                                                                                                                                                                                                                                                                                                                                                                                                                                                                                                                                                                                                                                                                                                                                                                                                                                                                                                                                                                                                                                                                                                                                                                                          | nit Application<br>Date                                       | FBC or MDC<br>Product Approval # | Year of Original Installation or<br>Replacement | No Information<br>Provided for<br>Compliance |  |  |  |
|                                                                                                                                                                                                                                                                                                                                                                       | 1. Asphalt/Fiberglass Shingle                                                                                                                                                                                                                                                                                                                                                                                                                                                                                                                                                                                                                                                                                                                                                                                                                                                                                                                                                                                                                                                                                                                                                                                                                                                                                                                                                                                                                                                                                                                                                                                                                                                                                                                                                                                                                                                                                                                                                                                                                                                                                                 |                                                               |                                  |                                                 |                                              |  |  |  |
|                                                                                                                                                                                                                                                                                                                                                                       | 2. Concrete/Clay Tile                                                                                                                                                                                                                                                                                                                                                                                                                                                                                                                                                                                                                                                                                                                                                                                                                                                                                                                                                                                                                                                                                                                                                                                                                                                                                                                                                                                                                                                                                                                                                                                                                                                                                                                                                                                                                                                                                                                                                                                                                                                                                                         | /27/2021                                                      | PRBD2021-0419302                 |                                                 |                                              |  |  |  |
|                                                                                                                                                                                                                                                                                                                                                                       | 3. Metal                                                                                                                                                                                                                                                                                                                                                                                                                                                                                                                                                                                                                                                                                                                                                                                                                                                                                                                                                                                                                                                                                                                                                                                                                                                                                                                                                                                                                                                                                                                                                                                                                                                                                                                                                                                                                                                                                                                                                                                                                                                                                                                      |                                                               |                                  |                                                 | П                                            |  |  |  |
|                                                                                                                                                                                                                                                                                                                                                                       | 4. Built Up                                                                                                                                                                                                                                                                                                                                                                                                                                                                                                                                                                                                                                                                                                                                                                                                                                                                                                                                                                                                                                                                                                                                                                                                                                                                                                                                                                                                                                                                                                                                                                                                                                                                                                                                                                                                                                                                                                                                                                                                                                                                                                                   |                                                               |                                  |                                                 | $\overline{\Box}$                            |  |  |  |
|                                                                                                                                                                                                                                                                                                                                                                       | 5. Membrane                                                                                                                                                                                                                                                                                                                                                                                                                                                                                                                                                                                                                                                                                                                                                                                                                                                                                                                                                                                                                                                                                                                                                                                                                                                                                                                                                                                                                                                                                                                                                                                                                                                                                                                                                                                                                                                                                                                                                                                                                                                                                                                   |                                                               |                                  |                                                 | Ē                                            |  |  |  |
|                                                                                                                                                                                                                                                                                                                                                                       | 6. Other                                                                                                                                                                                                                                                                                                                                                                                                                                                                                                                                                                                                                                                                                                                                                                                                                                                                                                                                                                                                                                                                                                                                                                                                                                                                                                                                                                                                                                                                                                                                                                                                                                                                                                                                                                                                                                                                                                                                                                                                                                                                                                                      |                                                               |                                  |                                                 | ī                                            |  |  |  |
|                                                                                                                                                                                                                                                                                                                                                                       | A. All roof coverings listed above meet the FBC with a FBC or Miami-Dade Product Approval listing current at time of                                                                                                                                                                                                                                                                                                                                                                                                                                                                                                                                                                                                                                                                                                                                                                                                                                                                                                                                                                                                                                                                                                                                                                                                                                                                                                                                                                                                                                                                                                                                                                                                                                                                                                                                                                                                                                                                                                                                                                                                          |                                                               |                                  |                                                 |                                              |  |  |  |
|                                                                                                                                                                                                                                                                                                                                                                       | installation OR have a roofing permit application date on or after 3/1/02 OR the roof is original and built in 2004 or later.  B. All roof coverings have a Miami-Dade Product Approval listing current at time of installation OR (for the HVHZ only) a                                                                                                                                                                                                                                                                                                                                                                                                                                                                                                                                                                                                                                                                                                                                                                                                                                                                                                                                                                                                                                                                                                                                                                                                                                                                                                                                                                                                                                                                                                                                                                                                                                                                                                                                                                                                                                                                      |                                                               |                                  |                                                 |                                              |  |  |  |
|                                                                                                                                                                                                                                                                                                                                                                       | roofing permit application after 9/1/1994 and before 3/1/2002 OR the roof is original and built in 1997 or later.                                                                                                                                                                                                                                                                                                                                                                                                                                                                                                                                                                                                                                                                                                                                                                                                                                                                                                                                                                                                                                                                                                                                                                                                                                                                                                                                                                                                                                                                                                                                                                                                                                                                                                                                                                                                                                                                                                                                                                                                             |                                                               |                                  |                                                 |                                              |  |  |  |
|                                                                                                                                                                                                                                                                                                                                                                       | C. One or more roof coverings do not meet the requirements of Answer "A" or "B".  D. No roof coverings meet the requirements of Answer "A" or "B".                                                                                                                                                                                                                                                                                                                                                                                                                                                                                                                                                                                                                                                                                                                                                                                                                                                                                                                                                                                                                                                                                                                                                                                                                                                                                                                                                                                                                                                                                                                                                                                                                                                                                                                                                                                                                                                                                                                                                                            |                                                               |                                  |                                                 |                                              |  |  |  |
|                                                                                                                                                                                                                                                                                                                                                                       |                                                                                                                                                                                                                                                                                                                                                                                                                                                                                                                                                                                                                                                                                                                                                                                                                                                                                                                                                                                                                                                                                                                                                                                                                                                                                                                                                                                                                                                                                                                                                                                                                                                                                                                                                                                                                                                                                                                                                                                                                                                                                                                               |                                                               |                                  |                                                 |                                              |  |  |  |
|                                                                                                                                                                                                                                                                                                                                                                       | f Deck Attachment: What is the weakest form of roof deck attachment?                                                                                                                                                                                                                                                                                                                                                                                                                                                                                                                                                                                                                                                                                                                                                                                                                                                                                                                                                                                                                                                                                                                                                                                                                                                                                                                                                                                                                                                                                                                                                                                                                                                                                                                                                                                                                                                                                                                                                                                                                                                          |                                                               |                                  |                                                 |                                              |  |  |  |
|                                                                                                                                                                                                                                                                                                                                                                       | A. Plywood/Oriented strand board (OSB) roof sheathing attached to the roof truss/rafter (spaced a maximum of 24" inches o.c.) by staples or 6d nails spaced at 6" along the edge and 12" in the fieldOR- Batten decking supporting wood shakes or wood shinglesOR- Any system of screws, nails, adhesives, other deck fastening system or truss/rafter spacing that has an equivalent mean uplift less than that required for Options B or C below.                                                                                                                                                                                                                                                                                                                                                                                                                                                                                                                                                                                                                                                                                                                                                                                                                                                                                                                                                                                                                                                                                                                                                                                                                                                                                                                                                                                                                                                                                                                                                                                                                                                                           |                                                               |                                  |                                                 |                                              |  |  |  |
|                                                                                                                                                                                                                                                                                                                                                                       | B. Plywood/OSB roof sheathing with a minimum thickness of 7/16" inch attached to the roof truss/rafter (spaced a maximum of 24" inches o.c.) by 8d common nails spaced a maximum of 12" inches in the fieldOR- Any system of screws, nails, adhesives, other deck fastening system or truss/rafter spacing that is shown to have an equivalent or greater resistance than 8d nails spaced a maximum of 12 inches in the field or has a mean uplift resistance of at least 103 psf.                                                                                                                                                                                                                                                                                                                                                                                                                                                                                                                                                                                                                                                                                                                                                                                                                                                                                                                                                                                                                                                                                                                                                                                                                                                                                                                                                                                                                                                                                                                                                                                                                                            |                                                               |                                  |                                                 |                                              |  |  |  |
|                                                                                                                                                                                                                                                                                                                                                                       | C. Plywood/OSB roof sheathing value 24"inches o.c.) by 8d common nadecking with a minimum of 2 nail tors Initials KPN Property Additional Property Property Additional Property | <mark>ils spaced a maximum</mark><br>s per board (or 1 nail p | of 6" inches in the field.       | -OR- Dimensional lumbe                          | r/Tongue & Groove                            |  |  |  |
|                                                                                                                                                                                                                                                                                                                                                                       |                                                                                                                                                                                                                                                                                                                                                                                                                                                                                                                                                                                                                                                                                                                                                                                                                                                                                                                                                                                                                                                                                                                                                                                                                                                                                                                                                                                                                                                                                                                                                                                                                                                                                                                                                                                                                                                                                                                                                                                                                                                                                                                               |                                                               |                                  |                                                 |                                              |  |  |  |
| *This v                                                                                                                                                                                                                                                                                                                                                               | erification form is valid for up to                                                                                                                                                                                                                                                                                                                                                                                                                                                                                                                                                                                                                                                                                                                                                                                                                                                                                                                                                                                                                                                                                                                                                                                                                                                                                                                                                                                                                                                                                                                                                                                                                                                                                                                                                                                                                                                                                                                                                                                                                                                                                           | five (5) years provid                                         | ed no material changes           | have been made to the st                        | ructure or                                   |  |  |  |