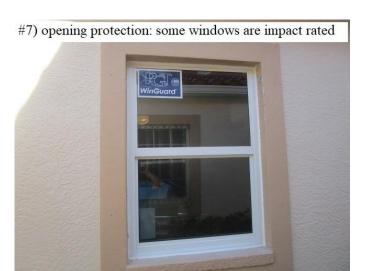

|  |  |  |  |  |
| Inspectors Initials KPN Property Address 720 Luisa La                                                                                                                                                                                                                | ne                                 | Naples                                      |  |  |  |  |  |
| *This verification form is valid for up to five (5) years provided no material changes have been made to the structure or inaccuracies found on the form.                                                                                                            |                                    |                                             |  |  |  |  |  |

















































#7) opening protection: some windows are non impact



#7) opening protection: non impact sliders some w/shutters







#7) opening protection: non impact garage doors