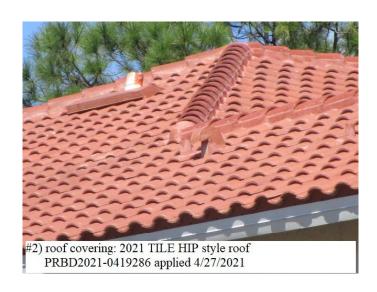

Page 2 of 4

OIR-B1-1802 (Rev. 01/12) Adopted by Rule 69O-170.0155

7. **Opening Protection:** What is the **weakest** form of wind borne debris protection installed on the structure? **First**, use the table to determine the weakest form of protection for each category of opening. Second, (a) check one answer below (A, B, C, N, or X) based upon the lowest protection level for ALL Glazed openings and (b) check the protection level for all Non-Glazed openings (.1, .2, or .3) as applicable. Non-Glazed **Opening Protection Level Chart Glazed Openings** Openings Place an "X" in each row to identify all forms of protection in use for each Windows opening type. Check only one answer below (A thru X), based on the weakest Glass Entry Garage Garage or Entry Skylights form of protection (lowest row) for any of the Glazed openings and indicate **Doors Block** Doors Doors **Doors** the weakest form of protection (lowest row) for Non-Glazed openings. Not Applicable- there are no openings of this type on the structure Α Verified cyclic pressure & large missile (9-lb for windows doors/4.5 lb for skylights) В Verified cyclic pressure & large missile (4-8 lb for windows doors/2 lb for skylights) Verified plywood/OSB meeting Table 1609.1.2 of the FBC 2007 Verified Non-Glazed Entry or Garage doors indicating compliance with ASTM E D 330, ANSI/DASMA 108, or PA/TAS 202 for wind pressure resistance Opening Protection products that appear to be A or B but are not verified Ν Other protective coverings that cannot be identified as A, B, or C No Windborne Debris Protection A. Exterior Openings Cyclic Pressure and 9-lb Large Missile (4.5 lb for skylights only) All Glazed openings are protected at a minimum, with impact resistant coverings or products listed as wind borne debris protection devices in the product approval system of the State of Florida or Miami-Dade County and meet the requirements of one of the following for "Cyclic Pressure and Large Missile Impact" (Level A in the table above). Miami-Dade County PA 201, 202, and 203 Florida Building Code Testing Application Standard (TAS) 201, 202, and 203 American Society for Testing and Materials (ASTM) E 1886 and ASTM E 1996 Southern Standards Technical Document (SSTD) 12 For Skylights Only: ASTM E 1886 and ASTM E 1996 For Garage Doors Only: ANSI/DASMA 115 ☐ A.1 All Non-Glazed openings classified as A in the table above, or no Non-Glazed openings exist A.2 One or More Non-Glazed openings classified as Level D in the table above, and no Non-Glazed openings classified as Level B, C, N, or X in the table above A.3 One or More Non-Glazed Openings is classified as Level B, C, N, or X in the table above B. Exterior Opening Protection- Cyclic Pressure and 4 to 8-lb Large Missile (2-4.5 lb for skylights only) All Glazed openings are protected, at a minimum, with impact resistant coverings or products listed as windborne debris protection devices in the product approval system of the State of Florida or Miami-Dade County and meet the requirements of one of the following for "Cyclic Pressure and Large Missile Impact" (Level B in the table above): ASTM E 1886 and ASTM E 1996 (Large Missile – 4.5 lb.) SSTD 12 (Large Missile – 4 lb. to 8 lb.) For Skylights Only: ASTM E 1886 and ASTM E 1996 (Large Missile - 2 to 4.5 lb.) B.1 All Non-Glazed openings classified as A or B in the table above, or no Non-Glazed openings exist B.2 One or More Non-Glazed openings classified as Level D in the table above, and no Non-Glazed openings classified as Level C, N, or X in the table above B.3 One or More Non-Glazed openings is classified as Level C, N, or X in the table above C. Exterior Opening Protection- Wood Structural Panels meeting FBC 2007 All Glazed openings are covered with plywood/OSB meeting the requirements of Table 1609.1.2 of the FBC 2007 (Level C in the table above). C.1 All Non-Glazed openings classified as A, B, or C in the table above, or no Non-Glazed openings exist C.2 One or More Non-Glazed openings classified as Level D in the table above, and no Non-Glazed openings classified as Level N or X in the table above C.3 One or More Non-Glazed openings is classified as Level N or X in the table above Inspectors Initials KPN Property Address 660 Luisa Lane **Naples** 