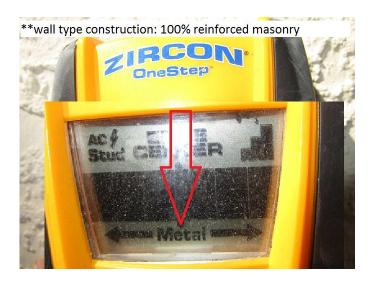

Uniform Mitigation Verification Inspection Form

Maintain a copy of this form and any documentation provided with the insurance policy

| Inspection Date: 09/15/2021                                                                                                                                                                                                                                                            |                                                                                                                                                                                                                                                                                                                                                                                                                                                                                                                                                                                                                                                                                                                                                                                                                                                                                                                                                                                                                                                                                                                                                                                                                                                                                                                                                                                                                                                                                                                                                                                                                                                                                                                                                                                                                                                                                                                                                                                                                                                                                                                                |                                                                                                                                                                                                                                             |                                  |                                                 |                                              |  |  |
|----------------------------------------------------------------------------------------------------------------------------------------------------------------------------------------------------------------------------------------------------------------------------------------|--------------------------------------------------------------------------------------------------------------------------------------------------------------------------------------------------------------------------------------------------------------------------------------------------------------------------------------------------------------------------------------------------------------------------------------------------------------------------------------------------------------------------------------------------------------------------------------------------------------------------------------------------------------------------------------------------------------------------------------------------------------------------------------------------------------------------------------------------------------------------------------------------------------------------------------------------------------------------------------------------------------------------------------------------------------------------------------------------------------------------------------------------------------------------------------------------------------------------------------------------------------------------------------------------------------------------------------------------------------------------------------------------------------------------------------------------------------------------------------------------------------------------------------------------------------------------------------------------------------------------------------------------------------------------------------------------------------------------------------------------------------------------------------------------------------------------------------------------------------------------------------------------------------------------------------------------------------------------------------------------------------------------------------------------------------------------------------------------------------------------------|---------------------------------------------------------------------------------------------------------------------------------------------------------------------------------------------------------------------------------------------|----------------------------------|-------------------------------------------------|----------------------------------------------|--|--|
| Owner Information                                                                                                                                                                                                                                                                      |                                                                                                                                                                                                                                                                                                                                                                                                                                                                                                                                                                                                                                                                                                                                                                                                                                                                                                                                                                                                                                                                                                                                                                                                                                                                                                                                                                                                                                                                                                                                                                                                                                                                                                                                                                                                                                                                                                                                                                                                                                                                                                                                |                                                                                                                                                                                                                                             |                                  |                                                 |                                              |  |  |
|                                                                                                                                                                                                                                                                                        | Name: Quartz at Sapphire Lake                                                                                                                                                                                                                                                                                                                                                                                                                                                                                                                                                                                                                                                                                                                                                                                                                                                                                                                                                                                                                                                                                                                                                                                                                                                                                                                                                                                                                                                                                                                                                                                                                                                                                                                                                                                                                                                                                                                                                                                                                                                                                                  | s Condo Association                                                                                                                                                                                                                         |                                  | Contact Person: Rigo Roig                       |                                              |  |  |
|                                                                                                                                                                                                                                                                                        | s: 660 Luisa Lane                                                                                                                                                                                                                                                                                                                                                                                                                                                                                                                                                                                                                                                                                                                                                                                                                                                                                                                                                                                                                                                                                                                                                                                                                                                                                                                                                                                                                                                                                                                                                                                                                                                                                                                                                                                                                                                                                                                                                                                                                                                                                                              |                                                                                                                                                                                                                                             |                                  | Home Phone:                                     |                                              |  |  |
| City: Naples                                                                                                                                                                                                                                                                           |                                                                                                                                                                                                                                                                                                                                                                                                                                                                                                                                                                                                                                                                                                                                                                                                                                                                                                                                                                                                                                                                                                                                                                                                                                                                                                                                                                                                                                                                                                                                                                                                                                                                                                                                                                                                                                                                                                                                                                                                                                                                                                                                | Zip:                                                                                                                                                                                                                                        | 34104                            | Work Phone:                                     |                                              |  |  |
| County                                                                                                                                                                                                                                                                                 |                                                                                                                                                                                                                                                                                                                                                                                                                                                                                                                                                                                                                                                                                                                                                                                                                                                                                                                                                                                                                                                                                                                                                                                                                                                                                                                                                                                                                                                                                                                                                                                                                                                                                                                                                                                                                                                                                                                                                                                                                                                                                                                                |                                                                                                                                                                                                                                             |                                  | Cell Phone: 239-642-54                          | 466                                          |  |  |
| Insurance Company: Policy #:                                                                                                                                                                                                                                                           |                                                                                                                                                                                                                                                                                                                                                                                                                                                                                                                                                                                                                                                                                                                                                                                                                                                                                                                                                                                                                                                                                                                                                                                                                                                                                                                                                                                                                                                                                                                                                                                                                                                                                                                                                                                                                                                                                                                                                                                                                                                                                                                                |                                                                                                                                                                                                                                             |                                  |                                                 |                                              |  |  |
| Year of                                                                                                                                                                                                                                                                                | Home: 2002                                                                                                                                                                                                                                                                                                                                                                                                                                                                                                                                                                                                                                                                                                                                                                                                                                                                                                                                                                                                                                                                                                                                                                                                                                                                                                                                                                                                                                                                                                                                                                                                                                                                                                                                                                                                                                                                                                                                                                                                                                                                                                                     | # of Stories: 2                                                                                                                                                                                                                             |                                  | Email:rroig@resort groupinc.com                 |                                              |  |  |
| accomp                                                                                                                                                                                                                                                                                 | Any documentation used in valuany this form. At least one phoof. The insurer may ask addition                                                                                                                                                                                                                                                                                                                                                                                                                                                                                                                                                                                                                                                                                                                                                                                                                                                                                                                                                                                                                                                                                                                                                                                                                                                                                                                                                                                                                                                                                                                                                                                                                                                                                                                                                                                                                                                                                                                                                                                                                                  | ograph must accomp                                                                                                                                                                                                                          | any this form to validate        | e each attribute marked                         |                                              |  |  |
| the I                                                                                                                                                                                                                                                                                  | Building Code: Was the structure built in compliance with the Florida Building Code (FBC 2001 or later) OR for homes located in the HVHZ (Miami-Dade or Broward counties), South Florida Building Code (SFBC-94)?  A. Built in compliance with the FBC: Year Built 2002  For homes built in 2002/2003 provide a permit application with                                                                                                                                                                                                                                                                                                                                                                                                                                                                                                                                                                                                                                                                                                                                                                                                                                                                                                                                                                                                                                                                                                                                                                                                                                                                                                                                                                                                                                                                                                                                                                                                                                                                                                                                                                                        |                                                                                                                                                                                                                                             |                                  |                                                 |                                              |  |  |
|                                                                                                                                                                                                                                                                                        | a date after 3/1/2002: Building Permit Application Date (MM/DD/YYYY) 6 / 21 / 2001  B. For the HVHZ Only: Built in compliance with the SFBC-94: Year Built For homes built in 1994, 1995, and 1996 provide a permit application with a date after 9/1/1994: Building Permit Application Date (MM/DD/YYYY)  C. Unknown or does not meet the requirements of Answer "A" or "B"                                                                                                                                                                                                                                                                                                                                                                                                                                                                                                                                                                                                                                                                                                                                                                                                                                                                                                                                                                                                                                                                                                                                                                                                                                                                                                                                                                                                                                                                                                                                                                                                                                                                                                                                                   |                                                                                                                                                                                                                                             |                                  |                                                 |                                              |  |  |
| 2. <b>Roof Covering:</b> Select all roof covering types in use. Provide the permit application date OR FBC/MDC Product Approval num OR Year of Original Installation/Replacement OR indicate that no information was available to verify compliance for each roof covering identified. |                                                                                                                                                                                                                                                                                                                                                                                                                                                                                                                                                                                                                                                                                                                                                                                                                                                                                                                                                                                                                                                                                                                                                                                                                                                                                                                                                                                                                                                                                                                                                                                                                                                                                                                                                                                                                                                                                                                                                                                                                                                                                                                                |                                                                                                                                                                                                                                             |                                  |                                                 |                                              |  |  |
|                                                                                                                                                                                                                                                                                        | Per 2.1 Roof Covering Type:                                                                                                                                                                                                                                                                                                                                                                                                                                                                                                                                                                                                                                                                                                                                                                                                                                                                                                                                                                                                                                                                                                                                                                                                                                                                                                                                                                                                                                                                                                                                                                                                                                                                                                                                                                                                                                                                                                                                                                                                                                                                                                    | nit Application<br>Date                                                                                                                                                                                                                     | FBC or MDC<br>Product Approval # | Year of Original Installation or<br>Replacement | No Information<br>Provided for<br>Compliance |  |  |
|                                                                                                                                                                                                                                                                                        | 1. Asphalt/Fiberglass Shingle                                                                                                                                                                                                                                                                                                                                                                                                                                                                                                                                                                                                                                                                                                                                                                                                                                                                                                                                                                                                                                                                                                                                                                                                                                                                                                                                                                                                                                                                                                                                                                                                                                                                                                                                                                                                                                                                                                                                                                                                                                                                                                  |                                                                                                                                                                                                                                             |                                  |                                                 |                                              |  |  |
|                                                                                                                                                                                                                                                                                        | 2. Concrete/Clay Tile                                                                                                                                                                                                                                                                                                                                                                                                                                                                                                                                                                                                                                                                                                                                                                                                                                                                                                                                                                                                                                                                                                                                                                                                                                                                                                                                                                                                                                                                                                                                                                                                                                                                                                                                                                                                                                                                                                                                                                                                                                                                                                          | /27/2021                                                                                                                                                                                                                                    | PRBD2021-0419286                 |                                                 |                                              |  |  |
|                                                                                                                                                                                                                                                                                        | 3. Metal                                                                                                                                                                                                                                                                                                                                                                                                                                                                                                                                                                                                                                                                                                                                                                                                                                                                                                                                                                                                                                                                                                                                                                                                                                                                                                                                                                                                                                                                                                                                                                                                                                                                                                                                                                                                                                                                                                                                                                                                                                                                                                                       |                                                                                                                                                                                                                                             |                                  |                                                 | П                                            |  |  |
|                                                                                                                                                                                                                                                                                        | 4. Built Up                                                                                                                                                                                                                                                                                                                                                                                                                                                                                                                                                                                                                                                                                                                                                                                                                                                                                                                                                                                                                                                                                                                                                                                                                                                                                                                                                                                                                                                                                                                                                                                                                                                                                                                                                                                                                                                                                                                                                                                                                                                                                                                    |                                                                                                                                                                                                                                             |                                  |                                                 | Ē                                            |  |  |
|                                                                                                                                                                                                                                                                                        | 5. Membrane                                                                                                                                                                                                                                                                                                                                                                                                                                                                                                                                                                                                                                                                                                                                                                                                                                                                                                                                                                                                                                                                                                                                                                                                                                                                                                                                                                                                                                                                                                                                                                                                                                                                                                                                                                                                                                                                                                                                                                                                                                                                                                                    |                                                                                                                                                                                                                                             |                                  |                                                 | H                                            |  |  |
|                                                                                                                                                                                                                                                                                        |                                                                                                                                                                                                                                                                                                                                                                                                                                                                                                                                                                                                                                                                                                                                                                                                                                                                                                                                                                                                                                                                                                                                                                                                                                                                                                                                                                                                                                                                                                                                                                                                                                                                                                                                                                                                                                                                                                                                                                                                                                                                                                                                |                                                                                                                                                                                                                                             |                                  |                                                 |                                              |  |  |
|                                                                                                                                                                                                                                                                                        | 6. Other_                                                                                                                                                                                                                                                                                                                                                                                                                                                                                                                                                                                                                                                                                                                                                                                                                                                                                                                                                                                                                                                                                                                                                                                                                                                                                                                                                                                                                                                                                                                                                                                                                                                                                                                                                                                                                                                                                                                                                                                                                                                                                                                      |                                                                                                                                                                                                                                             |                                  |                                                 | Ш                                            |  |  |
| $\boxtimes$                                                                                                                                                                                                                                                                            |                                                                                                                                                                                                                                                                                                                                                                                                                                                                                                                                                                                                                                                                                                                                                                                                                                                                                                                                                                                                                                                                                                                                                                                                                                                                                                                                                                                                                                                                                                                                                                                                                                                                                                                                                                                                                                                                                                                                                                                                                                                                                                                                | All roof coverings listed above meet the FBC with a FBC or Miami-Dade Product Approval listing current at time of allation OR have a roofing permit application date on or after 3/1/02 OR the roof is original and built in 2004 or later. |                                  |                                                 |                                              |  |  |
|                                                                                                                                                                                                                                                                                        | B. All roof coverings have a Mian roofing permit application after 9/                                                                                                                                                                                                                                                                                                                                                                                                                                                                                                                                                                                                                                                                                                                                                                                                                                                                                                                                                                                                                                                                                                                                                                                                                                                                                                                                                                                                                                                                                                                                                                                                                                                                                                                                                                                                                                                                                                                                                                                                                                                          |                                                                                                                                                                                                                                             |                                  |                                                 |                                              |  |  |
|                                                                                                                                                                                                                                                                                        | C. One or more roof coverings do                                                                                                                                                                                                                                                                                                                                                                                                                                                                                                                                                                                                                                                                                                                                                                                                                                                                                                                                                                                                                                                                                                                                                                                                                                                                                                                                                                                                                                                                                                                                                                                                                                                                                                                                                                                                                                                                                                                                                                                                                                                                                               | not meet the requireme                                                                                                                                                                                                                      | ents of Answer "A" or "B         | •                                               |                                              |  |  |
|                                                                                                                                                                                                                                                                                        | D. No roof coverings meet the req                                                                                                                                                                                                                                                                                                                                                                                                                                                                                                                                                                                                                                                                                                                                                                                                                                                                                                                                                                                                                                                                                                                                                                                                                                                                                                                                                                                                                                                                                                                                                                                                                                                                                                                                                                                                                                                                                                                                                                                                                                                                                              | uirements of Answer "                                                                                                                                                                                                                       | A" or "B".                       |                                                 |                                              |  |  |
| 3. <b>Roo</b>                                                                                                                                                                                                                                                                          | of Deck Attachment: What is the                                                                                                                                                                                                                                                                                                                                                                                                                                                                                                                                                                                                                                                                                                                                                                                                                                                                                                                                                                                                                                                                                                                                                                                                                                                                                                                                                                                                                                                                                                                                                                                                                                                                                                                                                                                                                                                                                                                                                                                                                                                                                                | veakest form of roof d                                                                                                                                                                                                                      | eck attachment?                  |                                                 |                                              |  |  |
|                                                                                                                                                                                                                                                                                        | A. Plywood/Oriented strand board (OSB) roof sheathing attached to the roof truss/rafter (spaced a maximum of 24" inches o.c.) by staples or 6d nails spaced at 6" along the edge and 12" in the fieldOR- Batten decking supporting wood shakes or wood shinglesOR- Any system of screws, nails, adhesives, other deck fastening system or truss/rafter spacing that has an equivalent mean uplift less than that required for Options B or C below.                                                                                                                                                                                                                                                                                                                                                                                                                                                                                                                                                                                                                                                                                                                                                                                                                                                                                                                                                                                                                                                                                                                                                                                                                                                                                                                                                                                                                                                                                                                                                                                                                                                                            |                                                                                                                                                                                                                                             |                                  |                                                 |                                              |  |  |
| _                                                                                                                                                                                                                                                                                      | B. Plywood/OSB roof sheathing with a minimum thickness of 7/16"inch attached to the roof truss/rafter (spaced a maximum of 24"inches o.c.) by 8d common nails spaced a maximum of 12" inches in the fieldOR- Any system of screws, nails, adhesives, other deck fastening system or truss/rafter spacing that is shown to have an equivalent or greater resistance than 8d nails spaced a maximum of 12 inches in the field or has a mean uplift resistance of at least 103 psf.                                                                                                                                                                                                                                                                                                                                                                                                                                                                                                                                                                                                                                                                                                                                                                                                                                                                                                                                                                                                                                                                                                                                                                                                                                                                                                                                                                                                                                                                                                                                                                                                                                               |                                                                                                                                                                                                                                             |                                  |                                                 |                                              |  |  |
|                                                                                                                                                                                                                                                                                        | C. Plywood/OSB roof sheathing 24"inches o.c.) by 8d common na decking with a minimum of 2 naï ors Initials KPN Property Additional Property Property Additional Property Property Additional Property Pro | <mark>ils spaced a maximum</mark><br>s per board (or 1 nail <sub>l</sub>                                                                                                                                                                    | of 6" inches in the field.       | -OR- Dimensional lumbe                          | r/Tongue & Groove                            |  |  |
| -                                                                                                                                                                                                                                                                                      |                                                                                                                                                                                                                                                                                                                                                                                                                                                                                                                                                                                                                                                                                                                                                                                                                                                                                                                                                                                                                                                                                                                                                                                                                                                                                                                                                                                                                                                                                                                                                                                                                                                                                                                                                                                                                                                                                                                                                                                                                                                                                                                                |                                                                                                                                                                                                                                             |                                  | · · · · · · · · · · · · · · · · · · ·           | <del></del>                                  |  |  |
| *This v                                                                                                                                                                                                                                                                                | erification form is valid for un t                                                                                                                                                                                                                                                                                                                                                                                                                                                                                                                                                                                                                                                                                                                                                                                                                                                                                                                                                                                                                                                                                                                                                                                                                                                                                                                                                                                                                                                                                                                                                                                                                                                                                                                                                                                                                                                                                                                                                                                                                                                                                             | ) tive (5) vears provid                                                                                                                                                                                                                     | led no material changes l        | have been made to the st                        | ructure or                                   |  |  |