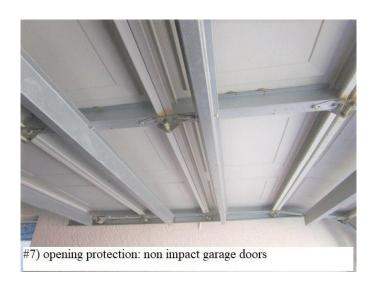

| Naples                                       |  |  |  |  |
| *This verification form is valid for up to five (5) years provinaccuracies found on the form.                                                                                                                                                                        | ided no material changes hav                                                                                          | e been made to the structure or              |  |  |  |  |





























#4) roof deck attachment: single wraps- front view

















#7) opening protection: non impact sliders (some have roll down shutters)





#7) opening protection: wind rated non impact garage doors