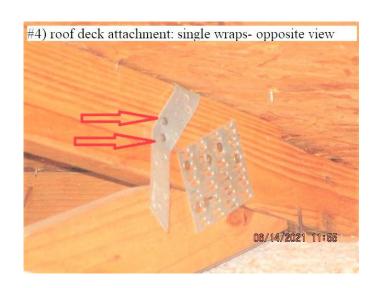

<sup>\*</sup>This verification form is valid for up to five (5) years provided no material changes have been made to the structure or inaccuracies found on the form.

| N. Exterior Opening Protection (unverified shutter s                                                                                                                                                                                                                 | vstems with no documentation                                                                                          | n) All Glazed openings are protected with    |  |  |  |  |
|----------------------------------------------------------------------------------------------------------------------------------------------------------------------------------------------------------------------------------------------------------------------|-----------------------------------------------------------------------------------------------------------------------|----------------------------------------------|--|--|--|--|
| protective coverings not meeting the requirements of Ai with no documentation of compliance (Level N in the ta                                                                                                                                                       | nswer "A", "B", or C" or system                                                                                       |                                              |  |  |  |  |
| N.1 All Non-Glazed openings classified as Level A, B, C, o                                                                                                                                                                                                           | r N in the table above, or no Non-C                                                                                   | Glazed openings exist                        |  |  |  |  |
| N.2 One or More Non-Glazed openings classified as Level table above                                                                                                                                                                                                  | D in the table above, and no Non-C                                                                                    | Glazed openings classified as Level X in the |  |  |  |  |
| N.3 One or More Non-Glazed openings is classified as Leve                                                                                                                                                                                                            |                                                                                                                       | 1771 4 4 11 1                                |  |  |  |  |
| X. None or Some Glazed Openings One or more Glaze                                                                                                                                                                                                                    | ed openings classified and Leve                                                                                       | I X in the table above.                      |  |  |  |  |
| MITIGATION INSPECTIONS MUST B<br>Section 627.711(2), Florida Statutes, prov                                                                                                                                                                                          | _                                                                                                                     |                                              |  |  |  |  |
| Qualified Inspector Name:  Kevin P. Noack                                                                                                                                                                                                                            | License Type:<br>Home Inspector                                                                                       | License or Certificate #: HI 9868            |  |  |  |  |
| Florida Property Inspectors, Inc                                                                                                                                                                                                                                     | Pho                                                                                                                   | 239-209-2366                                 |  |  |  |  |
| Qualified Inspector – I hold an active license as a                                                                                                                                                                                                                  | · (chack one)                                                                                                         |                                              |  |  |  |  |
| Home inspector licensed under Section 468.8314, Florida Statute training approved by the Construction Industry Licensing Board  Building code inspector certified under Section 468.607, Florida  General, building or residential contractor licensed under Section | es who has completed the statutory<br>and completion of a proficiency ex<br>Statutes.<br>a 489.111, Florida Statutes. |                                              |  |  |  |  |
| Professional engineer licensed under Section 471.015, Florida St<br>Professional architect licensed under Section 481.213, Florida St                                                                                                                                |                                                                                                                       |                                              |  |  |  |  |
|                                                                                                                                                                                                                                                                      | Professional architect licensed under Section 481.213, Florida Statutes.                                              |                                              |  |  |  |  |
| Any other individual or entity recognized by the insurer as posse verification form pursuant to Section 627.711(2), Florida Statute                                                                                                                                  |                                                                                                                       | o properly complete a uniform mitigation     |  |  |  |  |
| Individuals other than licensed contractors licensed under                                                                                                                                                                                                           |                                                                                                                       |                                              |  |  |  |  |
| under Section 471.015, Florida Statues, must inspect the str                                                                                                                                                                                                         |                                                                                                                       |                                              |  |  |  |  |
| Licensees under s.471.015 or s.489.111 may authorize a direxperience to conduct a mitigation verification inspection.                                                                                                                                                | ect employee who possesses th                                                                                         | ie requisite skill, knowledge, and           |  |  |  |  |
| Karda D. Nasali                                                                                                                                                                                                                                                      |                                                                                                                       |                                              |  |  |  |  |
| •                                                                                                                                                                                                                                                                    | nd I personally performed the                                                                                         | e inspection or (licensed                    |  |  |  |  |
| (print name)  contractors and professional engineers only) I had my emplo                                                                                                                                                                                            | oyee ((print name of in                                                                                               | ) perform the inspection                     |  |  |  |  |
| and I agree to be responsible for his/her work.                                                                                                                                                                                                                      | (print name or n                                                                                                      | ispector)                                    |  |  |  |  |
| Qualified Inspector Signature:                                                                                                                                                                                                                                       | Date: 09/15/202                                                                                                       | 21                                           |  |  |  |  |
| An individual or entity who knowingly or through gross ne                                                                                                                                                                                                            | gligence provides a false or fr                                                                                       | audulent mitigation verification form is     |  |  |  |  |
| subject to investigation by the Florida Division of Insurance                                                                                                                                                                                                        | <u>e Fraud and may be subject to</u>                                                                                  | o administrative action by the               |  |  |  |  |
| appropriate licensing agency or to criminal prosecution. (S                                                                                                                                                                                                          |                                                                                                                       |                                              |  |  |  |  |
| <u>certifies this form shall be directly liable for the misconductor performed the inspection.</u>                                                                                                                                                                   | t of employees as if the author                                                                                       | rized mitigation inspector personally        |  |  |  |  |
| Homeowner to complete: I certify that the named Qualified                                                                                                                                                                                                            | d Inspector or his or her employ                                                                                      | vee did perform an inspection of the         |  |  |  |  |
| residence identified on this form and that proof of identificatio                                                                                                                                                                                                    |                                                                                                                       |                                              |  |  |  |  |
| Signature:I                                                                                                                                                                                                                                                          | Date: 09/15/2021                                                                                                      |                                              |  |  |  |  |
|                                                                                                                                                                                                                                                                      |                                                                                                                       |                                              |  |  |  |  |
| An individual or entity who knowingly provides or utters a obtain or receive a discount on an insurance premium to w of the first degree. (Section 627.711(7), Florida Statutes)                                                                                     |                                                                                                                       |                                              |  |  |  |  |
| The definitions on this form are for inspection purposes on as offering protection from hurricanes.                                                                                                                                                                  | ly and cannot be used to certi                                                                                        | fy any product or construction feature       |  |  |  |  |
| Inspectors Initials KPN Property Address 660 Luisa Lane                                                                                                                                                                                                              |                                                                                                                       | Naples                                       |  |  |  |  |
| *This verification form is valid for up to five (5) years provinaccuracies found on the form.                                                                                                                                                                        | ided no material changes hav                                                                                          | e been made to the structure or              |  |  |  |  |