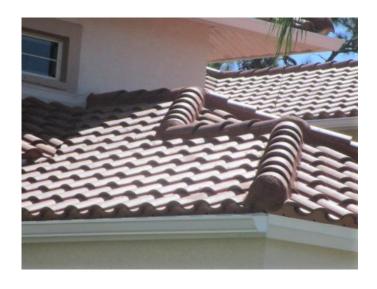

Page 2 of 4

OIR-B1-1802 (Rev. 01/12) Adopted by Rule 69O-170.0155

7. **Opening Protection:** What is the **weakest** form of wind borne debris protection installed on the structure? **First**, use the table to determine the weakest form of protection for each category of opening. Second, (a) check one answer below (A, B, C, N, or X) based upon the lowest protection level for ALL Glazed openings and (b) check the protection level for all Non-Glazed openings (.1, .2, or .3) as applicable. Non-Glazed **Opening Protection Level Chart Glazed Openings** Openings Place an "X" in each row to identify all forms of protection in use for each Windows opening type. Check only one answer below (A thru X), based on the weakest Glass Entry Garage Garage or Entry Skylights form of protection (lowest row) for any of the Glazed openings and indicate **Doors Block** Doors Doors **Doors** the weakest form of protection (lowest row) for Non-Glazed openings. Not Applicable- there are no openings of this type on the structure Α Verified cyclic pressure & large missile (9-lb for windows doors/4.5 lb for skylights) В Verified cyclic pressure & large missile (4-8 lb for windows doors/2 lb for skylights) Verified plywood/OSB meeting Table 1609.1.2 of the FBC 2007 Verified Non-Glazed Entry or Garage doors indicating compliance with ASTM E D 330, ANSI/DASMA 108, or PA/TAS 202 for wind pressure resistance Opening Protection products that appear to be A or B but are not verified Ν Other protective coverings that cannot be identified as A, B, or C No Windborne Debris Protection A. Exterior Openings Cyclic Pressure and 9-lb Large Missile (4.5 lb for skylights only) All Glazed openings are protected at a minimum, with impact resistant coverings or products listed as wind borne debris protection devices in the product approval system of the State of Florida or Miami-Dade County and meet the requirements of one of the following for "Cyclic Pressure and Large Missile Impact" (Level A in the table above). Miami-Dade County PA 201, 202, and 203 Florida Building Code Testing Application Standard (TAS) 201, 202, and 203 American Society for Testing and Materials (ASTM) E 1886 and ASTM E 1996 Southern Standards Technical Document (SSTD) 12 For Skylights Only: ASTM E 1886 and ASTM E 1996 For Garage Doors Only: ANSI/DASMA 115 ☐ A.1 All Non-Glazed openings classified as A in the table above, or no Non-Glazed openings exist A.2 One or More Non-Glazed openings classified as Level D in the table above, and no Non-Glazed openings classified as Level B, C, N, or X in the table above A.3 One or More Non-Glazed Openings is classified as Level B, C, N, or X in the table above B. Exterior Opening Protection- Cyclic Pressure and 4 to 8-lb Large Missile (2-4.5 lb for skylights only) All Glazed openings are protected, at a minimum, with impact resistant coverings or products listed as windborne debris protection devices in the product approval system of the State of Florida or Miami-Dade County and meet the requirements of one of the following for "Cyclic Pressure and Large Missile Impact" (Level B in the table above): ASTM E 1886 and ASTM E 1996 (Large Missile – 4.5 lb.) SSTD 12 (Large Missile – 4 lb. to 8 lb.) For Skylights Only: ASTM E 1886 and ASTM E 1996 (Large Missile - 2 to 4.5 lb.) B.1 All Non-Glazed openings classified as A or B in the table above, or no Non-Glazed openings exist B.2 One or More Non-Glazed openings classified as Level D in the table above, and no Non-Glazed openings classified as Level C, N, or X in the table above B.3 One or More Non-Glazed openings is classified as Level C, N, or X in the table above C. Exterior Opening Protection- Wood Structural Panels meeting FBC 2007 All Glazed openings are covered with plywood/OSB meeting the requirements of Table 1609.1.2 of the FBC 2007 (Level C in the table above). C.1 All Non-Glazed openings classified as A, B, or C in the table above, or no Non-Glazed openings exist C.2 One or More Non-Glazed openings classified as Level D in the table above, and no Non-Glazed openings classified as Level N or X in the table above C.3 One or More Non-Glazed openings is classified as Level N or X in the table above Inspectors Initials KPN Property Address 660 Luisa Lane **Naples** 