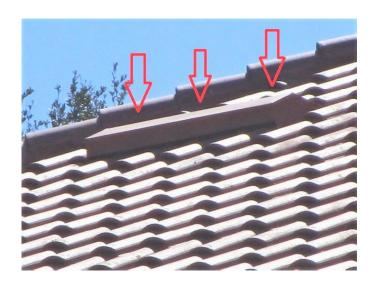

<sup>\*</sup>This verification form is valid for up to five (5) years provided no material changes have been made to the structure or inaccuracies found on the form.

| N. Exterior Opening Protection (unverified shutter s                                                                                                                                                                                                                 | vstems with no documentation                                                                                          | n) All Glazed openings are protected with    |  |  |  |  |
|----------------------------------------------------------------------------------------------------------------------------------------------------------------------------------------------------------------------------------------------------------------------|-----------------------------------------------------------------------------------------------------------------------|----------------------------------------------|--|--|--|--|
| protective coverings not meeting the requirements of Ai with no documentation of compliance (Level N in the ta                                                                                                                                                       | nswer "A", "B", or C" or system                                                                                       |                                              |  |  |  |  |
| N.1 All Non-Glazed openings classified as Level A, B, C, o                                                                                                                                                                                                           | r N in the table above, or no Non-C                                                                                   | Glazed openings exist                        |  |  |  |  |
| N.2 One or More Non-Glazed openings classified as Level table above                                                                                                                                                                                                  | D in the table above, and no Non-C                                                                                    | Glazed openings classified as Level X in the |  |  |  |  |
| N.3 One or More Non-Glazed openings is classified as Leve                                                                                                                                                                                                            |                                                                                                                       | 1771 4 4 11 1                                |  |  |  |  |
| X. None or Some Glazed Openings One or more Glaze                                                                                                                                                                                                                    | ed openings classified and Leve                                                                                       | I X in the table above.                      |  |  |  |  |
| MITIGATION INSPECTIONS MUST B<br>Section 627.711(2), Florida Statutes, prov                                                                                                                                                                                          | _                                                                                                                     |                                              |  |  |  |  |
| Qualified Inspector Name:  Kevin P. Noack                                                                                                                                                                                                                            | License Type:<br>Home Inspector                                                                                       | License or Certificate #: HI 9868            |  |  |  |  |
| Florida Property Inspectors, Inc                                                                                                                                                                                                                                     | Pho                                                                                                                   | 239-209-2366                                 |  |  |  |  |
| Qualified Inspector – I hold an active license as a                                                                                                                                                                                                                  | · (chack one)                                                                                                         |                                              |  |  |  |  |
| Home inspector licensed under Section 468.8314, Florida Statute training approved by the Construction Industry Licensing Board  Building code inspector certified under Section 468.607, Florida  General, building or residential contractor licensed under Section | es who has completed the statutory<br>and completion of a proficiency ex<br>Statutes.<br>a 489.111, Florida Statutes. |                                              |  |  |  |  |
| Professional engineer licensed under Section 471.015, Florida St<br>Professional architect licensed under Section 481.213, Florida St                                                                                                                                |                                                                                                                       |                                              |  |  |  |  |
|                                                                                                                                                                                                                                                                      | Professional architect licensed under Section 481.213, Florida Statutes.                                              |                                              |  |  |  |  |
| Any other individual or entity recognized by the insurer as posse verification form pursuant to Section 627.711(2), Florida Statute                                                                                                                                  |                                                                                                                       | o properly complete a uniform mitigation     |  |  |  |  |
| Individuals other than licensed contractors licensed under                                                                                                                                                                                                           |                                                                                                                       |                                              |  |  |  |  |
| under Section 471.015, Florida Statues, must inspect the str                                                                                                                                                                                                         |                                                                                                                       |                                              |  |  |  |  |
| Licensees under s.471.015 or s.489.111 may authorize a direxperience to conduct a mitigation verification inspection.                                                                                                                                                | ect employee who possesses th                                                                                         | ie requisite skill, knowledge, and           |  |  |  |  |
| Karda D. Nasali                                                                                                                                                                                                                                                      |                                                                                                                       |                                              |  |  |  |  |
| •                                                                                                                                                                                                                                                                    | nd I personally performed the                                                                                         | e inspection or (licensed                    |  |  |  |  |
| (print name)  contractors and professional engineers only) I had my emplo                                                                                                                                                                                            | oyee ((print name of in                                                                                               | ) perform the inspection                     |  |  |  |  |
| and I agree to be responsible for his/her work.                                                                                                                                                                                                                      | (print name or n                                                                                                      | ispector)                                    |  |  |  |  |
| Qualified Inspector Signature:                                                                                                                                                                                                                                       | Date: 09/15/202                                                                                                       | 21                                           |  |  |  |  |
| An individual or entity who knowingly or through gross ne                                                                                                                                                                                                            | gligence provides a false or fr                                                                                       | audulent mitigation verification form is     |  |  |  |  |
| subject to investigation by the Florida Division of Insurance                                                                                                                                                                                                        | <u>e Fraud and may be subject to</u>                                                                                  | o administrative action by the               |  |  |  |  |
| appropriate licensing agency or to criminal prosecution. (S                                                                                                                                                                                                          |                                                                                                                       |                                              |  |  |  |  |
| <u>certifies this form shall be directly liable for the misconductor performed the inspection.</u>                                                                                                                                                                   | t of employees as if the author                                                                                       | rized mitigation inspector personally        |  |  |  |  |
| Homeowner to complete: I certify that the named Qualified                                                                                                                                                                                                            | d Inspector or his or her employ                                                                                      | vee did perform an inspection of the         |  |  |  |  |
| residence identified on this form and that proof of identificatio                                                                                                                                                                                                    |                                                                                                                       |                                              |  |  |  |  |
| Signature:I                                                                                                                                                                                                                                                          | Date: 09/15/2021                                                                                                      |                                              |  |  |  |  |
|                                                                                                                                                                                                                                                                      |                                                                                                                       |                                              |  |  |  |  |
| An individual or entity who knowingly provides or utters a obtain or receive a discount on an insurance premium to w of the first degree. (Section 627.711(7), Florida Statutes)                                                                                     |                                                                                                                       |                                              |  |  |  |  |
| The definitions on this form are for inspection purposes on as offering protection from hurricanes.                                                                                                                                                                  | ly and cannot be used to certi                                                                                        | fy any product or construction feature       |  |  |  |  |
| Inspectors Initials KPN Property Address 660 Luisa Lane                                                                                                                                                                                                              |                                                                                                                       | Naples                                       |  |  |  |  |
| *This verification form is valid for up to five (5) years provinaccuracies found on the form.                                                                                                                                                                        | ided no material changes hav                                                                                          | e been made to the structure or              |  |  |  |  |