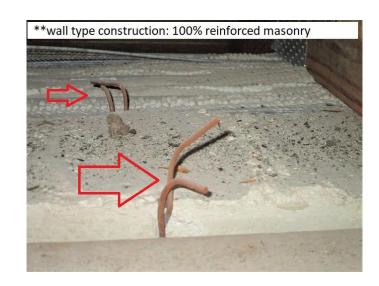

Uniform Mitigation Verification Inspection Form

Maintain a copy of this form and any documentation provided with the insurance policy

| Inspection Date: 09/15/2021                                                                                                                                                                                                                                                            |                                                                                                                                                                                                                                                                                                                                                                                                                                                                                                                                                                                                                                                                                                                                                                                                                                                                                                                                                                                                                                                                                                                                                                                                                                                                                                                                                                                                                                                                                                                                                                                                                                                                                                                                                                                                                                                                                                                                                                                                                                                                                                                                |                                                                                                                                                                                                                                             |                                  |                                                 |                                              |  |  |
|----------------------------------------------------------------------------------------------------------------------------------------------------------------------------------------------------------------------------------------------------------------------------------------|--------------------------------------------------------------------------------------------------------------------------------------------------------------------------------------------------------------------------------------------------------------------------------------------------------------------------------------------------------------------------------------------------------------------------------------------------------------------------------------------------------------------------------------------------------------------------------------------------------------------------------------------------------------------------------------------------------------------------------------------------------------------------------------------------------------------------------------------------------------------------------------------------------------------------------------------------------------------------------------------------------------------------------------------------------------------------------------------------------------------------------------------------------------------------------------------------------------------------------------------------------------------------------------------------------------------------------------------------------------------------------------------------------------------------------------------------------------------------------------------------------------------------------------------------------------------------------------------------------------------------------------------------------------------------------------------------------------------------------------------------------------------------------------------------------------------------------------------------------------------------------------------------------------------------------------------------------------------------------------------------------------------------------------------------------------------------------------------------------------------------------|---------------------------------------------------------------------------------------------------------------------------------------------------------------------------------------------------------------------------------------------|----------------------------------|-------------------------------------------------|----------------------------------------------|--|--|
| Owner Information                                                                                                                                                                                                                                                                      |                                                                                                                                                                                                                                                                                                                                                                                                                                                                                                                                                                                                                                                                                                                                                                                                                                                                                                                                                                                                                                                                                                                                                                                                                                                                                                                                                                                                                                                                                                                                                                                                                                                                                                                                                                                                                                                                                                                                                                                                                                                                                                                                |                                                                                                                                                                                                                                             |                                  |                                                 |                                              |  |  |
|                                                                                                                                                                                                                                                                                        | Name: Quartz at Sapphire Lake                                                                                                                                                                                                                                                                                                                                                                                                                                                                                                                                                                                                                                                                                                                                                                                                                                                                                                                                                                                                                                                                                                                                                                                                                                                                                                                                                                                                                                                                                                                                                                                                                                                                                                                                                                                                                                                                                                                                                                                                                                                                                                  | s Condo Association                                                                                                                                                                                                                         |                                  | Contact Person: Rigo Roig                       |                                              |  |  |
|                                                                                                                                                                                                                                                                                        | s: 660 Luisa Lane                                                                                                                                                                                                                                                                                                                                                                                                                                                                                                                                                                                                                                                                                                                                                                                                                                                                                                                                                                                                                                                                                                                                                                                                                                                                                                                                                                                                                                                                                                                                                                                                                                                                                                                                                                                                                                                                                                                                                                                                                                                                                                              |                                                                                                                                                                                                                                             |                                  | Home Phone:                                     |                                              |  |  |
| City: Naples                                                                                                                                                                                                                                                                           |                                                                                                                                                                                                                                                                                                                                                                                                                                                                                                                                                                                                                                                                                                                                                                                                                                                                                                                                                                                                                                                                                                                                                                                                                                                                                                                                                                                                                                                                                                                                                                                                                                                                                                                                                                                                                                                                                                                                                                                                                                                                                                                                | Zip:                                                                                                                                                                                                                                        | 34104                            | Work Phone:                                     |                                              |  |  |
| County                                                                                                                                                                                                                                                                                 |                                                                                                                                                                                                                                                                                                                                                                                                                                                                                                                                                                                                                                                                                                                                                                                                                                                                                                                                                                                                                                                                                                                                                                                                                                                                                                                                                                                                                                                                                                                                                                                                                                                                                                                                                                                                                                                                                                                                                                                                                                                                                                                                |                                                                                                                                                                                                                                             |                                  | Cell Phone: 239-642-54                          | 466                                          |  |  |
| Insurance Company: Policy #:                                                                                                                                                                                                                                                           |                                                                                                                                                                                                                                                                                                                                                                                                                                                                                                                                                                                                                                                                                                                                                                                                                                                                                                                                                                                                                                                                                                                                                                                                                                                                                                                                                                                                                                                                                                                                                                                                                                                                                                                                                                                                                                                                                                                                                                                                                                                                                                                                |                                                                                                                                                                                                                                             |                                  |                                                 |                                              |  |  |
| Year of                                                                                                                                                                                                                                                                                | Home: 2002                                                                                                                                                                                                                                                                                                                                                                                                                                                                                                                                                                                                                                                                                                                                                                                                                                                                                                                                                                                                                                                                                                                                                                                                                                                                                                                                                                                                                                                                                                                                                                                                                                                                                                                                                                                                                                                                                                                                                                                                                                                                                                                     | # of Stories: 2                                                                                                                                                                                                                             |                                  | Email:rroig@resort groupinc.com                 |                                              |  |  |
| accomp                                                                                                                                                                                                                                                                                 | Any documentation used in valuany this form. At least one phoof. The insurer may ask addition                                                                                                                                                                                                                                                                                                                                                                                                                                                                                                                                                                                                                                                                                                                                                                                                                                                                                                                                                                                                                                                                                                                                                                                                                                                                                                                                                                                                                                                                                                                                                                                                                                                                                                                                                                                                                                                                                                                                                                                                                                  | ograph must accomp                                                                                                                                                                                                                          | any this form to validate        | e each attribute marked                         |                                              |  |  |
| the I                                                                                                                                                                                                                                                                                  | Building Code: Was the structure built in compliance with the Florida Building Code (FBC 2001 or later) OR for homes located in the HVHZ (Miami-Dade or Broward counties), South Florida Building Code (SFBC-94)?  A. Built in compliance with the FBC: Year Built 2002  For homes built in 2002/2003 provide a permit application with                                                                                                                                                                                                                                                                                                                                                                                                                                                                                                                                                                                                                                                                                                                                                                                                                                                                                                                                                                                                                                                                                                                                                                                                                                                                                                                                                                                                                                                                                                                                                                                                                                                                                                                                                                                        |                                                                                                                                                                                                                                             |                                  |                                                 |                                              |  |  |
|                                                                                                                                                                                                                                                                                        | a date after 3/1/2002: Building Permit Application Date (MM/DD/YYYY) 6 / 21 / 2001  B. For the HVHZ Only: Built in compliance with the SFBC-94: Year Built For homes built in 1994, 1995, and 1996 provide a permit application with a date after 9/1/1994: Building Permit Application Date (MM/DD/YYYY)  C. Unknown or does not meet the requirements of Answer "A" or "B"                                                                                                                                                                                                                                                                                                                                                                                                                                                                                                                                                                                                                                                                                                                                                                                                                                                                                                                                                                                                                                                                                                                                                                                                                                                                                                                                                                                                                                                                                                                                                                                                                                                                                                                                                   |                                                                                                                                                                                                                                             |                                  |                                                 |                                              |  |  |
| 2. <b>Roof Covering:</b> Select all roof covering types in use. Provide the permit application date OR FBC/MDC Product Approval num OR Year of Original Installation/Replacement OR indicate that no information was available to verify compliance for each roof covering identified. |                                                                                                                                                                                                                                                                                                                                                                                                                                                                                                                                                                                                                                                                                                                                                                                                                                                                                                                                                                                                                                                                                                                                                                                                                                                                                                                                                                                                                                                                                                                                                                                                                                                                                                                                                                                                                                                                                                                                                                                                                                                                                                                                |                                                                                                                                                                                                                                             |                                  |                                                 |                                              |  |  |
|                                                                                                                                                                                                                                                                                        | Per 2.1 Roof Covering Type:                                                                                                                                                                                                                                                                                                                                                                                                                                                                                                                                                                                                                                                                                                                                                                                                                                                                                                                                                                                                                                                                                                                                                                                                                                                                                                                                                                                                                                                                                                                                                                                                                                                                                                                                                                                                                                                                                                                                                                                                                                                                                                    | nit Application<br>Date                                                                                                                                                                                                                     | FBC or MDC<br>Product Approval # | Year of Original Installation or<br>Replacement | No Information<br>Provided for<br>Compliance |  |  |
|                                                                                                                                                                                                                                                                                        | 1. Asphalt/Fiberglass Shingle                                                                                                                                                                                                                                                                                                                                                                                                                                                                                                                                                                                                                                                                                                                                                                                                                                                                                                                                                                                                                                                                                                                                                                                                                                                                                                                                                                                                                                                                                                                                                                                                                                                                                                                                                                                                                                                                                                                                                                                                                                                                                                  |                                                                                                                                                                                                                                             |                                  |                                                 |                                              |  |  |
|                                                                                                                                                                                                                                                                                        | 2. Concrete/Clay Tile                                                                                                                                                                                                                                                                                                                                                                                                                                                                                                                                                                                                                                                                                                                                                                                                                                                                                                                                                                                                                                                                                                                                                                                                                                                                                                                                                                                                                                                                                                                                                                                                                                                                                                                                                                                                                                                                                                                                                                                                                                                                                                          | /27/2021                                                                                                                                                                                                                                    | PRBD2021-0419286                 |                                                 |                                              |  |  |
|                                                                                                                                                                                                                                                                                        | 3. Metal                                                                                                                                                                                                                                                                                                                                                                                                                                                                                                                                                                                                                                                                                                                                                                                                                                                                                                                                                                                                                                                                                                                                                                                                                                                                                                                                                                                                                                                                                                                                                                                                                                                                                                                                                                                                                                                                                                                                                                                                                                                                                                                       |                                                                                                                                                                                                                                             |                                  |                                                 | П                                            |  |  |
|                                                                                                                                                                                                                                                                                        | 4. Built Up                                                                                                                                                                                                                                                                                                                                                                                                                                                                                                                                                                                                                                                                                                                                                                                                                                                                                                                                                                                                                                                                                                                                                                                                                                                                                                                                                                                                                                                                                                                                                                                                                                                                                                                                                                                                                                                                                                                                                                                                                                                                                                                    |                                                                                                                                                                                                                                             |                                  |                                                 | Ē                                            |  |  |
|                                                                                                                                                                                                                                                                                        | 5. Membrane                                                                                                                                                                                                                                                                                                                                                                                                                                                                                                                                                                                                                                                                                                                                                                                                                                                                                                                                                                                                                                                                                                                                                                                                                                                                                                                                                                                                                                                                                                                                                                                                                                                                                                                                                                                                                                                                                                                                                                                                                                                                                                                    |                                                                                                                                                                                                                                             |                                  |                                                 | H                                            |  |  |
|                                                                                                                                                                                                                                                                                        |                                                                                                                                                                                                                                                                                                                                                                                                                                                                                                                                                                                                                                                                                                                                                                                                                                                                                                                                                                                                                                                                                                                                                                                                                                                                                                                                                                                                                                                                                                                                                                                                                                                                                                                                                                                                                                                                                                                                                                                                                                                                                                                                |                                                                                                                                                                                                                                             |                                  |                                                 |                                              |  |  |
|                                                                                                                                                                                                                                                                                        | 6. Other_                                                                                                                                                                                                                                                                                                                                                                                                                                                                                                                                                                                                                                                                                                                                                                                                                                                                                                                                                                                                                                                                                                                                                                                                                                                                                                                                                                                                                                                                                                                                                                                                                                                                                                                                                                                                                                                                                                                                                                                                                                                                                                                      |                                                                                                                                                                                                                                             |                                  |                                                 | Ш                                            |  |  |
| $\boxtimes$                                                                                                                                                                                                                                                                            |                                                                                                                                                                                                                                                                                                                                                                                                                                                                                                                                                                                                                                                                                                                                                                                                                                                                                                                                                                                                                                                                                                                                                                                                                                                                                                                                                                                                                                                                                                                                                                                                                                                                                                                                                                                                                                                                                                                                                                                                                                                                                                                                | All roof coverings listed above meet the FBC with a FBC or Miami-Dade Product Approval listing current at time of allation OR have a roofing permit application date on or after 3/1/02 OR the roof is original and built in 2004 or later. |                                  |                                                 |                                              |  |  |
|                                                                                                                                                                                                                                                                                        | B. All roof coverings have a Mian roofing permit application after 9/                                                                                                                                                                                                                                                                                                                                                                                                                                                                                                                                                                                                                                                                                                                                                                                                                                                                                                                                                                                                                                                                                                                                                                                                                                                                                                                                                                                                                                                                                                                                                                                                                                                                                                                                                                                                                                                                                                                                                                                                                                                          |                                                                                                                                                                                                                                             |                                  |                                                 |                                              |  |  |
|                                                                                                                                                                                                                                                                                        | C. One or more roof coverings do                                                                                                                                                                                                                                                                                                                                                                                                                                                                                                                                                                                                                                                                                                                                                                                                                                                                                                                                                                                                                                                                                                                                                                                                                                                                                                                                                                                                                                                                                                                                                                                                                                                                                                                                                                                                                                                                                                                                                                                                                                                                                               | not meet the requireme                                                                                                                                                                                                                      | ents of Answer "A" or "B         | •                                               |                                              |  |  |
|                                                                                                                                                                                                                                                                                        | D. No roof coverings meet the req                                                                                                                                                                                                                                                                                                                                                                                                                                                                                                                                                                                                                                                                                                                                                                                                                                                                                                                                                                                                                                                                                                                                                                                                                                                                                                                                                                                                                                                                                                                                                                                                                                                                                                                                                                                                                                                                                                                                                                                                                                                                                              | uirements of Answer "                                                                                                                                                                                                                       | A" or "B".                       |                                                 |                                              |  |  |
| 3. <b>Roo</b>                                                                                                                                                                                                                                                                          | of Deck Attachment: What is the                                                                                                                                                                                                                                                                                                                                                                                                                                                                                                                                                                                                                                                                                                                                                                                                                                                                                                                                                                                                                                                                                                                                                                                                                                                                                                                                                                                                                                                                                                                                                                                                                                                                                                                                                                                                                                                                                                                                                                                                                                                                                                | veakest form of roof d                                                                                                                                                                                                                      | eck attachment?                  |                                                 |                                              |  |  |
|                                                                                                                                                                                                                                                                                        | A. Plywood/Oriented strand board (OSB) roof sheathing attached to the roof truss/rafter (spaced a maximum of 24" inches o.c.) by staples or 6d nails spaced at 6" along the edge and 12" in the fieldOR- Batten decking supporting wood shakes or wood shinglesOR- Any system of screws, nails, adhesives, other deck fastening system or truss/rafter spacing that has an equivalent mean uplift less than that required for Options B or C below.                                                                                                                                                                                                                                                                                                                                                                                                                                                                                                                                                                                                                                                                                                                                                                                                                                                                                                                                                                                                                                                                                                                                                                                                                                                                                                                                                                                                                                                                                                                                                                                                                                                                            |                                                                                                                                                                                                                                             |                                  |                                                 |                                              |  |  |
| _                                                                                                                                                                                                                                                                                      | B. Plywood/OSB roof sheathing with a minimum thickness of 7/16"inch attached to the roof truss/rafter (spaced a maximum of 24"inches o.c.) by 8d common nails spaced a maximum of 12" inches in the fieldOR- Any system of screws, nails, adhesives, other deck fastening system or truss/rafter spacing that is shown to have an equivalent or greater resistance than 8d nails spaced a maximum of 12 inches in the field or has a mean uplift resistance of at least 103 psf.                                                                                                                                                                                                                                                                                                                                                                                                                                                                                                                                                                                                                                                                                                                                                                                                                                                                                                                                                                                                                                                                                                                                                                                                                                                                                                                                                                                                                                                                                                                                                                                                                                               |                                                                                                                                                                                                                                             |                                  |                                                 |                                              |  |  |
|                                                                                                                                                                                                                                                                                        | C. Plywood/OSB roof sheathing 24"inches o.c.) by 8d common na decking with a minimum of 2 naï ors Initials KPN Property Additional Property Property Additional Property Property Additional Property Pro | <mark>ils spaced a maximum</mark><br>s per board (or 1 nail <sub>l</sub>                                                                                                                                                                    | of 6" inches in the field.       | -OR- Dimensional lumbe                          | r/Tongue & Groove                            |  |  |
| -                                                                                                                                                                                                                                                                                      |                                                                                                                                                                                                                                                                                                                                                                                                                                                                                                                                                                                                                                                                                                                                                                                                                                                                                                                                                                                                                                                                                                                                                                                                                                                                                                                                                                                                                                                                                                                                                                                                                                                                                                                                                                                                                                                                                                                                                                                                                                                                                                                                |                                                                                                                                                                                                                                             |                                  | · · · · · · · · · · · · · · · · · · ·           | <del></del>                                  |  |  |
| *This v                                                                                                                                                                                                                                                                                | erification form is valid for un t                                                                                                                                                                                                                                                                                                                                                                                                                                                                                                                                                                                                                                                                                                                                                                                                                                                                                                                                                                                                                                                                                                                                                                                                                                                                                                                                                                                                                                                                                                                                                                                                                                                                                                                                                                                                                                                                                                                                                                                                                                                                                             | ) tive (5) vears provid                                                                                                                                                                                                                     | led no material changes l        | have been made to the st                        | ructure or                                   |  |  |