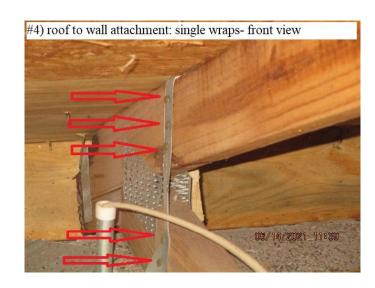

| ided no material changes ha                                                          | ave been made to the structure or                                                                                          |                  |  |  |  |

OIR-B1-1802 (Rev. 01/12) Adopted by Rule 69O-170.0155

Page 4 of 4