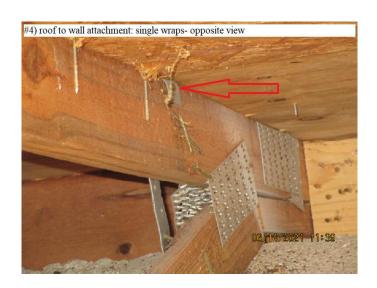

## Uniform Mitigation Verification Inspection Form

|                                                                                                                                                                                                                                                                                                                                                                                                                                                                                                                                                                                                                                                                                                                                                                                                                                                                                                                                                                                                                                                                                                                                                                                                                                                                                                                                                                                      |                                                               | i uns ionn and any        | uocumentation prov                                | idea with the msurance                                       | boney                                        |  |  |  |                                           |                      |                         |                        |                            |             |  |  |  |
|--------------------------------------------------------------------------------------------------------------------------------------------------------------------------------------------------------------------------------------------------------------------------------------------------------------------------------------------------------------------------------------------------------------------------------------------------------------------------------------------------------------------------------------------------------------------------------------------------------------------------------------------------------------------------------------------------------------------------------------------------------------------------------------------------------------------------------------------------------------------------------------------------------------------------------------------------------------------------------------------------------------------------------------------------------------------------------------------------------------------------------------------------------------------------------------------------------------------------------------------------------------------------------------------------------------------------------------------------------------------------------------|---------------------------------------------------------------|---------------------------|---------------------------------------------------|--------------------------------------------------------------|----------------------------------------------|--|--|--|-------------------------------------------|----------------------|-------------------------|------------------------|----------------------------|-------------|--|--|--|
| Inspection Date: 06/14/2021                                                                                                                                                                                                                                                                                                                                                                                                                                                                                                                                                                                                                                                                                                                                                                                                                                                                                                                                                                                                                                                                                                                                                                                                                                                                                                                                                          |                                                               |                           |                                                   |                                                              |                                              |  |  |  |                                           |                      |                         |                        |                            |             |  |  |  |
| Owner Informati                                                                                                                                                                                                                                                                                                                                                                                                                                                                                                                                                                                                                                                                                                                                                                                                                                                                                                                                                                                                                                                                                                                                                                                                                                                                                                                                                                      |                                                               |                           |                                                   | <b>,</b>                                                     |                                              |  |  |  |                                           |                      |                         |                        |                            |             |  |  |  |
|                                                                                                                                                                                                                                                                                                                                                                                                                                                                                                                                                                                                                                                                                                                                                                                                                                                                                                                                                                                                                                                                                                                                                                                                                                                                                                                                                                                      | achite at Sapphire L                                          | Contact Person: Rigo      |                                                   |                                                              |                                              |  |  |  |                                           |                      |                         |                        |                            |             |  |  |  |
| Address: 519 Jos                                                                                                                                                                                                                                                                                                                                                                                                                                                                                                                                                                                                                                                                                                                                                                                                                                                                                                                                                                                                                                                                                                                                                                                                                                                                                                                                                                     | eph Court                                                     |                           |                                                   | Home Phone:                                                  |                                              |  |  |  |                                           |                      |                         |                        |                            |             |  |  |  |
| City: Naples                                                                                                                                                                                                                                                                                                                                                                                                                                                                                                                                                                                                                                                                                                                                                                                                                                                                                                                                                                                                                                                                                                                                                                                                                                                                                                                                                                         |                                                               | Zip:                      | 34104                                             | Work Phone:                                                  |                                              |  |  |  |                                           |                      |                         |                        |                            |             |  |  |  |
| County:                                                                                                                                                                                                                                                                                                                                                                                                                                                                                                                                                                                                                                                                                                                                                                                                                                                                                                                                                                                                                                                                                                                                                                                                                                                                                                                                                                              | COLLIER                                                       |                           |                                                   | Cell Phone:                                                  |                                              |  |  |  |                                           |                      |                         |                        |                            |             |  |  |  |
| Insurance Compar                                                                                                                                                                                                                                                                                                                                                                                                                                                                                                                                                                                                                                                                                                                                                                                                                                                                                                                                                                                                                                                                                                                                                                                                                                                                                                                                                                     | y:                                                            |                           |                                                   | Policy #:                                                    |                                              |  |  |  |                                           |                      |                         |                        |                            |             |  |  |  |
| Year of Home: 2                                                                                                                                                                                                                                                                                                                                                                                                                                                                                                                                                                                                                                                                                                                                                                                                                                                                                                                                                                                                                                                                                                                                                                                                                                                                                                                                                                      | 001                                                           | # of Stories: 1           |                                                   | Email:                                                       |                                              |  |  |  |                                           |                      |                         |                        |                            |             |  |  |  |
|                                                                                                                                                                                                                                                                                                                                                                                                                                                                                                                                                                                                                                                                                                                                                                                                                                                                                                                                                                                                                                                                                                                                                                                                                                                                                                                                                                                      |                                                               |                           | • 4 6 1                                           |                                                              | 44.9.4                                       |  |  |  |                                           |                      |                         |                        |                            |             |  |  |  |
| NOTE: Any documentation used in validating the compliance or existence of each construction or mitigation attribute must accompany this form. At least one photograph must accompany this form to validate each attribute marked in questions 3 though 7. The insurer may ask additional questions regarding the mitigated feature(s) verified on this form.                                                                                                                                                                                                                                                                                                                                                                                                                                                                                                                                                                                                                                                                                                                                                                                                                                                                                                                                                                                                                         |                                                               |                           |                                                   |                                                              |                                              |  |  |  |                                           |                      |                         |                        |                            |             |  |  |  |
|                                                                                                                                                                                                                                                                                                                                                                                                                                                                                                                                                                                                                                                                                                                                                                                                                                                                                                                                                                                                                                                                                                                                                                                                                                                                                                                                                                                      |                                                               |                           | the Florida Building Co<br>la Building Code (SFBC | de (FBC 2001 or later) OR (2-94)?                            | for homes located in                         |  |  |  |                                           |                      |                         |                        |                            |             |  |  |  |
| A. Built in compliance with the FBC: Year Built For homes built in 2002/2003 provide a permit applicate a date after 3/1/2002: Building Permit Application Date (MM/DD/YYYY)                                                                                                                                                                                                                                                                                                                                                                                                                                                                                                                                                                                                                                                                                                                                                                                                                                                                                                                                                                                                                                                                                                                                                                                                         |                                                               |                           |                                                   |                                                              |                                              |  |  |  |                                           |                      |                         |                        |                            |             |  |  |  |
| B. For the HVHZ Only: Built in compliance with the SFBC-94: Year Built For homes built in 1994, 1995, and 19 provide a permit application with a date after 9/1/1994: Building Permit Application Date (MM/DD/YYYY)                                                                                                                                                                                                                                                                                                                                                                                                                                                                                                                                                                                                                                                                                                                                                                                                                                                                                                                                                                                                                                                                                                                                                                  |                                                               |                           |                                                   |                                                              |                                              |  |  |  |                                           |                      |                         |                        |                            |             |  |  |  |
| 🛛 C. Unknov                                                                                                                                                                                                                                                                                                                                                                                                                                                                                                                                                                                                                                                                                                                                                                                                                                                                                                                                                                                                                                                                                                                                                                                                                                                                                                                                                                          | vn or does not meet th                                        | e requirements of Answ    | ver "A" or "B"                                    |                                                              |                                              |  |  |  |                                           |                      |                         |                        |                            |             |  |  |  |
| <ol> <li>Roof Covering: Select all roof covering types in use. Provide the permit application date OR FBC/MDC Product Approval number OR Year of Original Installation/Replacement OR indicate that no information was available to verify compliance for each roof covering identified.</li> </ol>                                                                                                                                                                                                                                                                                                                                                                                                                                                                                                                                                                                                                                                                                                                                                                                                                                                                                                                                                                                                                                                                                  |                                                               |                           |                                                   |                                                              |                                              |  |  |  |                                           |                      |                         |                        |                            |             |  |  |  |
| 2.1 Roof Cove                                                                                                                                                                                                                                                                                                                                                                                                                                                                                                                                                                                                                                                                                                                                                                                                                                                                                                                                                                                                                                                                                                                                                                                                                                                                                                                                                                        |                                                               | ermit Application<br>Date | FBC or MDC<br>Product Approval #                  | Year of Original Installation or<br>Replacement              | No Information<br>Provided for<br>Compliance |  |  |  |                                           |                      |                         |                        |                            |             |  |  |  |
| 1. Asphal                                                                                                                                                                                                                                                                                                                                                                                                                                                                                                                                                                                                                                                                                                                                                                                                                                                                                                                                                                                                                                                                                                                                                                                                                                                                                                                                                                            | Fiberglass Shingle                                            |                           |                                                   |                                                              |                                              |  |  |  |                                           |                      |                         |                        |                            |             |  |  |  |
| 2. Concre                                                                                                                                                                                                                                                                                                                                                                                                                                                                                                                                                                                                                                                                                                                                                                                                                                                                                                                                                                                                                                                                                                                                                                                                                                                                                                                                                                            |                                                               | 7/31/2020                 | PRBD2020-0731309                                  |                                                              | $\overline{\Box}$                            |  |  |  |                                           |                      |                         |                        |                            |             |  |  |  |
| 3. Metal                                                                                                                                                                                                                                                                                                                                                                                                                                                                                                                                                                                                                                                                                                                                                                                                                                                                                                                                                                                                                                                                                                                                                                                                                                                                                                                                                                             | cretay The                                                    |                           |                                                   |                                                              |                                              |  |  |  |                                           |                      |                         |                        |                            |             |  |  |  |
|                                                                                                                                                                                                                                                                                                                                                                                                                                                                                                                                                                                                                                                                                                                                                                                                                                                                                                                                                                                                                                                                                                                                                                                                                                                                                                                                                                                      |                                                               |                           |                                                   |                                                              |                                              |  |  |  |                                           |                      |                         |                        |                            |             |  |  |  |
| 4. Built U                                                                                                                                                                                                                                                                                                                                                                                                                                                                                                                                                                                                                                                                                                                                                                                                                                                                                                                                                                                                                                                                                                                                                                                                                                                                                                                                                                           |                                                               |                           |                                                   |                                                              |                                              |  |  |  |                                           |                      |                         |                        |                            |             |  |  |  |
| 5. Membra                                                                                                                                                                                                                                                                                                                                                                                                                                                                                                                                                                                                                                                                                                                                                                                                                                                                                                                                                                                                                                                                                                                                                                                                                                                                                                                                                                            | ne                                                            |                           |                                                   |                                                              | Ш                                            |  |  |  |                                           |                      |                         |                        |                            |             |  |  |  |
| 6. Other                                                                                                                                                                                                                                                                                                                                                                                                                                                                                                                                                                                                                                                                                                                                                                                                                                                                                                                                                                                                                                                                                                                                                                                                                                                                                                                                                                             | _                                                             |                           |                                                   |                                                              |                                              |  |  |  |                                           |                      |                         |                        |                            |             |  |  |  |
|                                                                                                                                                                                                                                                                                                                                                                                                                                                                                                                                                                                                                                                                                                                                                                                                                                                                                                                                                                                                                                                                                                                                                                                                                                                                                                                                                                                      | oduct Approval listing curre<br>roof is original and built in |                           |                                                   |                                                              |                                              |  |  |  |                                           |                      |                         |                        |                            |             |  |  |  |
| B. All roo                                                                                                                                                                                                                                                                                                                                                                                                                                                                                                                                                                                                                                                                                                                                                                                                                                                                                                                                                                                                                                                                                                                                                                                                                                                                                                                                                                           | coverings have a Mia                                          | mi-Dade Product Appı      | oval listing current at tir                       | ne of installation OR (for the ginal and built in 1997 or la | ne HVHZ only) a                              |  |  |  |                                           |                      |                         |                        |                            |             |  |  |  |
| _                                                                                                                                                                                                                                                                                                                                                                                                                                                                                                                                                                                                                                                                                                                                                                                                                                                                                                                                                                                                                                                                                                                                                                                                                                                                                                                                                                                    |                                                               |                           | nents of Answer "A" or "                          | ~                                                            |                                              |  |  |  |                                           |                      |                         |                        |                            |             |  |  |  |
|                                                                                                                                                                                                                                                                                                                                                                                                                                                                                                                                                                                                                                                                                                                                                                                                                                                                                                                                                                                                                                                                                                                                                                                                                                                                                                                                                                                      | •                                                             | quirements of Answer      |                                                   |                                                              |                                              |  |  |  |                                           |                      |                         |                        |                            |             |  |  |  |
|                                                                                                                                                                                                                                                                                                                                                                                                                                                                                                                                                                                                                                                                                                                                                                                                                                                                                                                                                                                                                                                                                                                                                                                                                                                                                                                                                                                      | _                                                             |                           |                                                   |                                                              |                                              |  |  |  |                                           |                      |                         |                        |                            |             |  |  |  |
| _                                                                                                                                                                                                                                                                                                                                                                                                                                                                                                                                                                                                                                                                                                                                                                                                                                                                                                                                                                                                                                                                                                                                                                                                                                                                                                                                                                                    | <u></u>                                                       | weakest form of roof      |                                                   | / 0 / 1                                                      | C2422: 1                                     |  |  |  |                                           |                      |                         |                        |                            |             |  |  |  |
| <ul> <li>A. Plywood/Oriented strand board (OSB) roof sheathing attached to the roof truss/rafter (spaced a maximum of 24" inches by staples or 6d nails spaced at 6" along the edge and 12" in the fieldOR- Batten decking supporting wood shakes or shinglesOR- Any system of screws, nails, adhesives, other deck fastening system or truss/rafter spacing that has an equivalent mean uplift less than that required for Options B or C below.</li> <li>B. Plywood/OSB roof sheathing with a minimum thickness of 7/16"inch attached to the roof truss/rafter (spaced a maxim 24"inches o.c.) by 8d common nails spaced a maximum of 12" inches in the fieldOR- Any system of screws, nails, adhe other deck fastening system or truss/rafter spacing that is shown to have an equivalent or greater resistance than 8d nails a maximum of 12 inches in the field or has a mean uplift resistance of at least 103 psf.</li> <li>C. Plywood/OSB roof sheathing with a minimum thickness of 7/16"inch attached to the roof truss/rafter (spaced a maxim 24"inches o.c.) by 8d common nails spaced a maximum of 6" inches in the fieldOR- Dimensional lumber/Tongue &amp; 6 decking with a minimum of 2 nails per board (or 1 nail per board if each board is equal to or less than 6 inches in width)</li> <li>Inspectors Initials KPN Property Address 519 Joseph Court</li> </ul> |                                                               |                           |                                                   |                                                              |                                              |  |  |  |                                           |                      |                         |                        |                            |             |  |  |  |
|                                                                                                                                                                                                                                                                                                                                                                                                                                                                                                                                                                                                                                                                                                                                                                                                                                                                                                                                                                                                                                                                                                                                                                                                                                                                                                                                                                                      |                                                               |                           |                                                   |                                                              |                                              |  |  |  | Inspectors initials 1 topolity Addition 1 |                      |                         |                        |                            |             |  |  |  |
|                                                                                                                                                                                                                                                                                                                                                                                                                                                                                                                                                                                                                                                                                                                                                                                                                                                                                                                                                                                                                                                                                                                                                                                                                                                                                                                                                                                      |                                                               |                           |                                                   |                                                              |                                              |  |  |  | *This varification                        | form is valid for un | to five (5) years provi | ded no material change | as have been made to the s | tructure or |  |  |  |