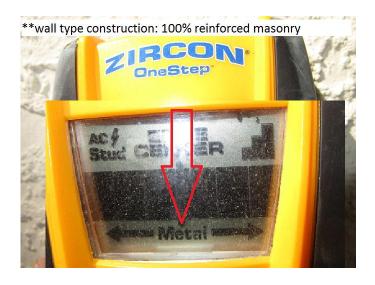

## Uniform Mitigation Verification Inspection Form

|                                                                                                                                                                                                                                                                                                                                                                                                                                                                                                                                                                                                                                                                                                                                                                                                                                                                                                                                                                                                                                                                                                                                                                                                                                                                                                                                                                                      |                                                               | i uns ionn and any        | uocumentation prov                                | idea with the msurance                                       | boney                                        |  |  |  |                                           |                      |                         |                        |                            |             |  |  |  |
|--------------------------------------------------------------------------------------------------------------------------------------------------------------------------------------------------------------------------------------------------------------------------------------------------------------------------------------------------------------------------------------------------------------------------------------------------------------------------------------------------------------------------------------------------------------------------------------------------------------------------------------------------------------------------------------------------------------------------------------------------------------------------------------------------------------------------------------------------------------------------------------------------------------------------------------------------------------------------------------------------------------------------------------------------------------------------------------------------------------------------------------------------------------------------------------------------------------------------------------------------------------------------------------------------------------------------------------------------------------------------------------|---------------------------------------------------------------|---------------------------|---------------------------------------------------|--------------------------------------------------------------|----------------------------------------------|--|--|--|-------------------------------------------|----------------------|-------------------------|------------------------|----------------------------|-------------|--|--|--|
| Inspection Date: 06/14/2021                                                                                                                                                                                                                                                                                                                                                                                                                                                                                                                                                                                                                                                                                                                                                                                                                                                                                                                                                                                                                                                                                                                                                                                                                                                                                                                                                          |                                                               |                           |                                                   |                                                              |                                              |  |  |  |                                           |                      |                         |                        |                            |             |  |  |  |
| Owner Informati                                                                                                                                                                                                                                                                                                                                                                                                                                                                                                                                                                                                                                                                                                                                                                                                                                                                                                                                                                                                                                                                                                                                                                                                                                                                                                                                                                      |                                                               |                           |                                                   | <b>,</b>                                                     |                                              |  |  |  |                                           |                      |                         |                        |                            |             |  |  |  |
|                                                                                                                                                                                                                                                                                                                                                                                                                                                                                                                                                                                                                                                                                                                                                                                                                                                                                                                                                                                                                                                                                                                                                                                                                                                                                                                                                                                      | achite at Sapphire L                                          | Contact Person: Rigo      |                                                   |                                                              |                                              |  |  |  |                                           |                      |                         |                        |                            |             |  |  |  |
| Address: 519 Jos                                                                                                                                                                                                                                                                                                                                                                                                                                                                                                                                                                                                                                                                                                                                                                                                                                                                                                                                                                                                                                                                                                                                                                                                                                                                                                                                                                     | eph Court                                                     |                           |                                                   | Home Phone:                                                  |                                              |  |  |  |                                           |                      |                         |                        |                            |             |  |  |  |
| City: Naples                                                                                                                                                                                                                                                                                                                                                                                                                                                                                                                                                                                                                                                                                                                                                                                                                                                                                                                                                                                                                                                                                                                                                                                                                                                                                                                                                                         |                                                               | Zip:                      | 34104                                             | Work Phone:                                                  |                                              |  |  |  |                                           |                      |                         |                        |                            |             |  |  |  |
| County:                                                                                                                                                                                                                                                                                                                                                                                                                                                                                                                                                                                                                                                                                                                                                                                                                                                                                                                                                                                                                                                                                                                                                                                                                                                                                                                                                                              | COLLIER                                                       |                           |                                                   | Cell Phone:                                                  |                                              |  |  |  |                                           |                      |                         |                        |                            |             |  |  |  |
| Insurance Compar                                                                                                                                                                                                                                                                                                                                                                                                                                                                                                                                                                                                                                                                                                                                                                                                                                                                                                                                                                                                                                                                                                                                                                                                                                                                                                                                                                     | y:                                                            |                           |                                                   | Policy #:                                                    |                                              |  |  |  |                                           |                      |                         |                        |                            |             |  |  |  |
| Year of Home: 2                                                                                                                                                                                                                                                                                                                                                                                                                                                                                                                                                                                                                                                                                                                                                                                                                                                                                                                                                                                                                                                                                                                                                                                                                                                                                                                                                                      | 001                                                           | # of Stories: 1           |                                                   | Email:                                                       |                                              |  |  |  |                                           |                      |                         |                        |                            |             |  |  |  |
|                                                                                                                                                                                                                                                                                                                                                                                                                                                                                                                                                                                                                                                                                                                                                                                                                                                                                                                                                                                                                                                                                                                                                                                                                                                                                                                                                                                      |                                                               |                           | • 4 6 1                                           |                                                              | 44.9.4                                       |  |  |  |                                           |                      |                         |                        |                            |             |  |  |  |
| NOTE: Any documentation used in validating the compliance or existence of each construction or mitigation attribute must accompany this form. At least one photograph must accompany this form to validate each attribute marked in questions 3 though 7. The insurer may ask additional questions regarding the mitigated feature(s) verified on this form.                                                                                                                                                                                                                                                                                                                                                                                                                                                                                                                                                                                                                                                                                                                                                                                                                                                                                                                                                                                                                         |                                                               |                           |                                                   |                                                              |                                              |  |  |  |                                           |                      |                         |                        |                            |             |  |  |  |
|                                                                                                                                                                                                                                                                                                                                                                                                                                                                                                                                                                                                                                                                                                                                                                                                                                                                                                                                                                                                                                                                                                                                                                                                                                                                                                                                                                                      |                                                               |                           | the Florida Building Co<br>la Building Code (SFBC | de (FBC 2001 or later) OR (2-94)?                            | for homes located in                         |  |  |  |                                           |                      |                         |                        |                            |             |  |  |  |
| A. Built in compliance with the FBC: Year Built For homes built in 2002/2003 provide a permit applicate a date after 3/1/2002: Building Permit Application Date (MM/DD/YYYY)                                                                                                                                                                                                                                                                                                                                                                                                                                                                                                                                                                                                                                                                                                                                                                                                                                                                                                                                                                                                                                                                                                                                                                                                         |                                                               |                           |                                                   |                                                              |                                              |  |  |  |                                           |                      |                         |                        |                            |             |  |  |  |
| B. For the HVHZ Only: Built in compliance with the SFBC-94: Year Built For homes built in 1994, 1995, and 19 provide a permit application with a date after 9/1/1994: Building Permit Application Date (MM/DD/YYYY)                                                                                                                                                                                                                                                                                                                                                                                                                                                                                                                                                                                                                                                                                                                                                                                                                                                                                                                                                                                                                                                                                                                                                                  |                                                               |                           |                                                   |                                                              |                                              |  |  |  |                                           |                      |                         |                        |                            |             |  |  |  |
| 🛛 C. Unknov                                                                                                                                                                                                                                                                                                                                                                                                                                                                                                                                                                                                                                                                                                                                                                                                                                                                                                                                                                                                                                                                                                                                                                                                                                                                                                                                                                          | vn or does not meet th                                        | e requirements of Answ    | ver "A" or "B"                                    |                                                              |                                              |  |  |  |                                           |                      |                         |                        |                            |             |  |  |  |
| <ol> <li>Roof Covering: Select all roof covering types in use. Provide the permit application date OR FBC/MDC Product Approval number OR Year of Original Installation/Replacement OR indicate that no information was available to verify compliance for each roof covering identified.</li> </ol>                                                                                                                                                                                                                                                                                                                                                                                                                                                                                                                                                                                                                                                                                                                                                                                                                                                                                                                                                                                                                                                                                  |                                                               |                           |                                                   |                                                              |                                              |  |  |  |                                           |                      |                         |                        |                            |             |  |  |  |
| 2.1 Roof Cove                                                                                                                                                                                                                                                                                                                                                                                                                                                                                                                                                                                                                                                                                                                                                                                                                                                                                                                                                                                                                                                                                                                                                                                                                                                                                                                                                                        |                                                               | ermit Application<br>Date | FBC or MDC<br>Product Approval #                  | Year of Original Installation or<br>Replacement              | No Information<br>Provided for<br>Compliance |  |  |  |                                           |                      |                         |                        |                            |             |  |  |  |
| 1. Asphal                                                                                                                                                                                                                                                                                                                                                                                                                                                                                                                                                                                                                                                                                                                                                                                                                                                                                                                                                                                                                                                                                                                                                                                                                                                                                                                                                                            | Fiberglass Shingle                                            |                           |                                                   |                                                              |                                              |  |  |  |                                           |                      |                         |                        |                            |             |  |  |  |
| 2. Concre                                                                                                                                                                                                                                                                                                                                                                                                                                                                                                                                                                                                                                                                                                                                                                                                                                                                                                                                                                                                                                                                                                                                                                                                                                                                                                                                                                            |                                                               | 7/31/2020                 | PRBD2020-0731309                                  |                                                              | $\overline{\Box}$                            |  |  |  |                                           |                      |                         |                        |                            |             |  |  |  |
| 3. Metal                                                                                                                                                                                                                                                                                                                                                                                                                                                                                                                                                                                                                                                                                                                                                                                                                                                                                                                                                                                                                                                                                                                                                                                                                                                                                                                                                                             | cretay The                                                    |                           |                                                   |                                                              |                                              |  |  |  |                                           |                      |                         |                        |                            |             |  |  |  |
|                                                                                                                                                                                                                                                                                                                                                                                                                                                                                                                                                                                                                                                                                                                                                                                                                                                                                                                                                                                                                                                                                                                                                                                                                                                                                                                                                                                      |                                                               |                           |                                                   |                                                              |                                              |  |  |  |                                           |                      |                         |                        |                            |             |  |  |  |
| 4. Built U                                                                                                                                                                                                                                                                                                                                                                                                                                                                                                                                                                                                                                                                                                                                                                                                                                                                                                                                                                                                                                                                                                                                                                                                                                                                                                                                                                           |                                                               |                           |                                                   |                                                              |                                              |  |  |  |                                           |                      |                         |                        |                            |             |  |  |  |
| 5. Membra                                                                                                                                                                                                                                                                                                                                                                                                                                                                                                                                                                                                                                                                                                                                                                                                                                                                                                                                                                                                                                                                                                                                                                                                                                                                                                                                                                            | ne                                                            |                           |                                                   |                                                              | Ш                                            |  |  |  |                                           |                      |                         |                        |                            |             |  |  |  |
| 6. Other                                                                                                                                                                                                                                                                                                                                                                                                                                                                                                                                                                                                                                                                                                                                                                                                                                                                                                                                                                                                                                                                                                                                                                                                                                                                                                                                                                             | _                                                             |                           |                                                   |                                                              |                                              |  |  |  |                                           |                      |                         |                        |                            |             |  |  |  |
|                                                                                                                                                                                                                                                                                                                                                                                                                                                                                                                                                                                                                                                                                                                                                                                                                                                                                                                                                                                                                                                                                                                                                                                                                                                                                                                                                                                      | oduct Approval listing curre<br>roof is original and built in |                           |                                                   |                                                              |                                              |  |  |  |                                           |                      |                         |                        |                            |             |  |  |  |
| B. All roo                                                                                                                                                                                                                                                                                                                                                                                                                                                                                                                                                                                                                                                                                                                                                                                                                                                                                                                                                                                                                                                                                                                                                                                                                                                                                                                                                                           | coverings have a Mia                                          | mi-Dade Product Appı      | oval listing current at tir                       | ne of installation OR (for the ginal and built in 1997 or la | ne HVHZ only) a                              |  |  |  |                                           |                      |                         |                        |                            |             |  |  |  |
| _                                                                                                                                                                                                                                                                                                                                                                                                                                                                                                                                                                                                                                                                                                                                                                                                                                                                                                                                                                                                                                                                                                                                                                                                                                                                                                                                                                                    |                                                               |                           | nents of Answer "A" or "                          | ~                                                            |                                              |  |  |  |                                           |                      |                         |                        |                            |             |  |  |  |
|                                                                                                                                                                                                                                                                                                                                                                                                                                                                                                                                                                                                                                                                                                                                                                                                                                                                                                                                                                                                                                                                                                                                                                                                                                                                                                                                                                                      | •                                                             | quirements of Answer      |                                                   |                                                              |                                              |  |  |  |                                           |                      |                         |                        |                            |             |  |  |  |
|                                                                                                                                                                                                                                                                                                                                                                                                                                                                                                                                                                                                                                                                                                                                                                                                                                                                                                                                                                                                                                                                                                                                                                                                                                                                                                                                                                                      | _                                                             |                           |                                                   |                                                              |                                              |  |  |  |                                           |                      |                         |                        |                            |             |  |  |  |
| _                                                                                                                                                                                                                                                                                                                                                                                                                                                                                                                                                                                                                                                                                                                                                                                                                                                                                                                                                                                                                                                                                                                                                                                                                                                                                                                                                                                    | <u></u>                                                       | weakest form of roof      |                                                   | / 0 / 1                                                      | C2422: 1                                     |  |  |  |                                           |                      |                         |                        |                            |             |  |  |  |
| <ul> <li>A. Plywood/Oriented strand board (OSB) roof sheathing attached to the roof truss/rafter (spaced a maximum of 24" inches by staples or 6d nails spaced at 6" along the edge and 12" in the fieldOR- Batten decking supporting wood shakes or shinglesOR- Any system of screws, nails, adhesives, other deck fastening system or truss/rafter spacing that has an equivalent mean uplift less than that required for Options B or C below.</li> <li>B. Plywood/OSB roof sheathing with a minimum thickness of 7/16"inch attached to the roof truss/rafter (spaced a maxim 24"inches o.c.) by 8d common nails spaced a maximum of 12" inches in the fieldOR- Any system of screws, nails, adhe other deck fastening system or truss/rafter spacing that is shown to have an equivalent or greater resistance than 8d nails a maximum of 12 inches in the field or has a mean uplift resistance of at least 103 psf.</li> <li>C. Plywood/OSB roof sheathing with a minimum thickness of 7/16"inch attached to the roof truss/rafter (spaced a maxim 24"inches o.c.) by 8d common nails spaced a maximum of 6" inches in the fieldOR- Dimensional lumber/Tongue &amp; 6 decking with a minimum of 2 nails per board (or 1 nail per board if each board is equal to or less than 6 inches in width)</li> <li>Inspectors Initials KPN Property Address 519 Joseph Court</li> </ul> |                                                               |                           |                                                   |                                                              |                                              |  |  |  |                                           |                      |                         |                        |                            |             |  |  |  |
|                                                                                                                                                                                                                                                                                                                                                                                                                                                                                                                                                                                                                                                                                                                                                                                                                                                                                                                                                                                                                                                                                                                                                                                                                                                                                                                                                                                      |                                                               |                           |                                                   |                                                              |                                              |  |  |  | Inspectors initials 1 topolity Addition 1 |                      |                         |                        |                            |             |  |  |  |
|                                                                                                                                                                                                                                                                                                                                                                                                                                                                                                                                                                                                                                                                                                                                                                                                                                                                                                                                                                                                                                                                                                                                                                                                                                                                                                                                                                                      |                                                               |                           |                                                   |                                                              |                                              |  |  |  | *This varification                        | form is valid for un | to five (5) years provi | ded no material change | as have been made to the s | tructure or |  |  |  |