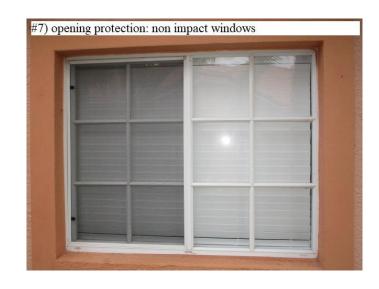

## Uniform Mitigation Verification Inspection Form

|                                                                                                                                                                                                                                                                                                                                                                                                                                                                                                                                                                                                                                                                                                                                                                                                                                                                                                                                                                                                                                                                                                                                                                                                                                                                                                                                                                                      |                                                               | i uns ionn and any        | uocumentation prov                                | idea with the msurance                                       | boney                                        |  |  |  |                                           |                      |                         |                        |                            |             |  |  |  |
|--------------------------------------------------------------------------------------------------------------------------------------------------------------------------------------------------------------------------------------------------------------------------------------------------------------------------------------------------------------------------------------------------------------------------------------------------------------------------------------------------------------------------------------------------------------------------------------------------------------------------------------------------------------------------------------------------------------------------------------------------------------------------------------------------------------------------------------------------------------------------------------------------------------------------------------------------------------------------------------------------------------------------------------------------------------------------------------------------------------------------------------------------------------------------------------------------------------------------------------------------------------------------------------------------------------------------------------------------------------------------------------|---------------------------------------------------------------|---------------------------|---------------------------------------------------|--------------------------------------------------------------|----------------------------------------------|--|--|--|-------------------------------------------|----------------------|-------------------------|------------------------|----------------------------|-------------|--|--|--|
| Inspection Date: 06/14/2021                                                                                                                                                                                                                                                                                                                                                                                                                                                                                                                                                                                                                                                                                                                                                                                                                                                                                                                                                                                                                                                                                                                                                                                                                                                                                                                                                          |                                                               |                           |                                                   |                                                              |                                              |  |  |  |                                           |                      |                         |                        |                            |             |  |  |  |
| Owner Informati                                                                                                                                                                                                                                                                                                                                                                                                                                                                                                                                                                                                                                                                                                                                                                                                                                                                                                                                                                                                                                                                                                                                                                                                                                                                                                                                                                      |                                                               |                           |                                                   | <b>,</b>                                                     |                                              |  |  |  |                                           |                      |                         |                        |                            |             |  |  |  |
|                                                                                                                                                                                                                                                                                                                                                                                                                                                                                                                                                                                                                                                                                                                                                                                                                                                                                                                                                                                                                                                                                                                                                                                                                                                                                                                                                                                      | achite at Sapphire L                                          | Contact Person: Rigo      |                                                   |                                                              |                                              |  |  |  |                                           |                      |                         |                        |                            |             |  |  |  |
| Address: 519 Jos                                                                                                                                                                                                                                                                                                                                                                                                                                                                                                                                                                                                                                                                                                                                                                                                                                                                                                                                                                                                                                                                                                                                                                                                                                                                                                                                                                     | eph Court                                                     |                           |                                                   | Home Phone:                                                  |                                              |  |  |  |                                           |                      |                         |                        |                            |             |  |  |  |
| City: Naples                                                                                                                                                                                                                                                                                                                                                                                                                                                                                                                                                                                                                                                                                                                                                                                                                                                                                                                                                                                                                                                                                                                                                                                                                                                                                                                                                                         |                                                               | Zip:                      | 34104                                             | Work Phone:                                                  |                                              |  |  |  |                                           |                      |                         |                        |                            |             |  |  |  |
| County:                                                                                                                                                                                                                                                                                                                                                                                                                                                                                                                                                                                                                                                                                                                                                                                                                                                                                                                                                                                                                                                                                                                                                                                                                                                                                                                                                                              | COLLIER                                                       |                           |                                                   | Cell Phone:                                                  |                                              |  |  |  |                                           |                      |                         |                        |                            |             |  |  |  |
| Insurance Compar                                                                                                                                                                                                                                                                                                                                                                                                                                                                                                                                                                                                                                                                                                                                                                                                                                                                                                                                                                                                                                                                                                                                                                                                                                                                                                                                                                     | y:                                                            |                           |                                                   | Policy #:                                                    |                                              |  |  |  |                                           |                      |                         |                        |                            |             |  |  |  |
| Year of Home: 2                                                                                                                                                                                                                                                                                                                                                                                                                                                                                                                                                                                                                                                                                                                                                                                                                                                                                                                                                                                                                                                                                                                                                                                                                                                                                                                                                                      | 001                                                           | # of Stories: 1           |                                                   | Email:                                                       |                                              |  |  |  |                                           |                      |                         |                        |                            |             |  |  |  |
|                                                                                                                                                                                                                                                                                                                                                                                                                                                                                                                                                                                                                                                                                                                                                                                                                                                                                                                                                                                                                                                                                                                                                                                                                                                                                                                                                                                      |                                                               |                           | • 4 6 1                                           |                                                              | 44.9.4                                       |  |  |  |                                           |                      |                         |                        |                            |             |  |  |  |
| NOTE: Any documentation used in validating the compliance or existence of each construction or mitigation attribute must accompany this form. At least one photograph must accompany this form to validate each attribute marked in questions 3 though 7. The insurer may ask additional questions regarding the mitigated feature(s) verified on this form.                                                                                                                                                                                                                                                                                                                                                                                                                                                                                                                                                                                                                                                                                                                                                                                                                                                                                                                                                                                                                         |                                                               |                           |                                                   |                                                              |                                              |  |  |  |                                           |                      |                         |                        |                            |             |  |  |  |
|                                                                                                                                                                                                                                                                                                                                                                                                                                                                                                                                                                                                                                                                                                                                                                                                                                                                                                                                                                                                                                                                                                                                                                                                                                                                                                                                                                                      |                                                               |                           | the Florida Building Co<br>la Building Code (SFBC | de (FBC 2001 or later) OR (2-94)?                            | for homes located in                         |  |  |  |                                           |                      |                         |                        |                            |             |  |  |  |
| A. Built in compliance with the FBC: Year Built For homes built in 2002/2003 provide a permit applicate a date after 3/1/2002: Building Permit Application Date (MM/DD/YYYY)                                                                                                                                                                                                                                                                                                                                                                                                                                                                                                                                                                                                                                                                                                                                                                                                                                                                                                                                                                                                                                                                                                                                                                                                         |                                                               |                           |                                                   |                                                              |                                              |  |  |  |                                           |                      |                         |                        |                            |             |  |  |  |
| B. For the HVHZ Only: Built in compliance with the SFBC-94: Year Built For homes built in 1994, 1995, and 19 provide a permit application with a date after 9/1/1994: Building Permit Application Date (MM/DD/YYYY)                                                                                                                                                                                                                                                                                                                                                                                                                                                                                                                                                                                                                                                                                                                                                                                                                                                                                                                                                                                                                                                                                                                                                                  |                                                               |                           |                                                   |                                                              |                                              |  |  |  |                                           |                      |                         |                        |                            |             |  |  |  |
| 🛛 C. Unknov                                                                                                                                                                                                                                                                                                                                                                                                                                                                                                                                                                                                                                                                                                                                                                                                                                                                                                                                                                                                                                                                                                                                                                                                                                                                                                                                                                          | vn or does not meet th                                        | e requirements of Answ    | ver "A" or "B"                                    |                                                              |                                              |  |  |  |                                           |                      |                         |                        |                            |             |  |  |  |
| <ol> <li>Roof Covering: Select all roof covering types in use. Provide the permit application date OR FBC/MDC Product Approval number OR Year of Original Installation/Replacement OR indicate that no information was available to verify compliance for each roof covering identified.</li> </ol>                                                                                                                                                                                                                                                                                                                                                                                                                                                                                                                                                                                                                                                                                                                                                                                                                                                                                                                                                                                                                                                                                  |                                                               |                           |                                                   |                                                              |                                              |  |  |  |                                           |                      |                         |                        |                            |             |  |  |  |
| 2.1 Roof Cove                                                                                                                                                                                                                                                                                                                                                                                                                                                                                                                                                                                                                                                                                                                                                                                                                                                                                                                                                                                                                                                                                                                                                                                                                                                                                                                                                                        |                                                               | ermit Application<br>Date | FBC or MDC<br>Product Approval #                  | Year of Original Installation or<br>Replacement              | No Information<br>Provided for<br>Compliance |  |  |  |                                           |                      |                         |                        |                            |             |  |  |  |
| 1. Asphal                                                                                                                                                                                                                                                                                                                                                                                                                                                                                                                                                                                                                                                                                                                                                                                                                                                                                                                                                                                                                                                                                                                                                                                                                                                                                                                                                                            | Fiberglass Shingle                                            |                           |                                                   |                                                              |                                              |  |  |  |                                           |                      |                         |                        |                            |             |  |  |  |
| 2. Concre                                                                                                                                                                                                                                                                                                                                                                                                                                                                                                                                                                                                                                                                                                                                                                                                                                                                                                                                                                                                                                                                                                                                                                                                                                                                                                                                                                            |                                                               | 7/31/2020                 | PRBD2020-0731309                                  |                                                              | $\overline{\Box}$                            |  |  |  |                                           |                      |                         |                        |                            |             |  |  |  |
| 3. Metal                                                                                                                                                                                                                                                                                                                                                                                                                                                                                                                                                                                                                                                                                                                                                                                                                                                                                                                                                                                                                                                                                                                                                                                                                                                                                                                                                                             | cretay The                                                    |                           |                                                   |                                                              |                                              |  |  |  |                                           |                      |                         |                        |                            |             |  |  |  |
|                                                                                                                                                                                                                                                                                                                                                                                                                                                                                                                                                                                                                                                                                                                                                                                                                                                                                                                                                                                                                                                                                                                                                                                                                                                                                                                                                                                      |                                                               |                           |                                                   |                                                              |                                              |  |  |  |                                           |                      |                         |                        |                            |             |  |  |  |
| 4. Built U                                                                                                                                                                                                                                                                                                                                                                                                                                                                                                                                                                                                                                                                                                                                                                                                                                                                                                                                                                                                                                                                                                                                                                                                                                                                                                                                                                           |                                                               |                           |                                                   |                                                              |                                              |  |  |  |                                           |                      |                         |                        |                            |             |  |  |  |
| 5. Membra                                                                                                                                                                                                                                                                                                                                                                                                                                                                                                                                                                                                                                                                                                                                                                                                                                                                                                                                                                                                                                                                                                                                                                                                                                                                                                                                                                            | ne                                                            |                           |                                                   |                                                              | Ш                                            |  |  |  |                                           |                      |                         |                        |                            |             |  |  |  |
| 6. Other                                                                                                                                                                                                                                                                                                                                                                                                                                                                                                                                                                                                                                                                                                                                                                                                                                                                                                                                                                                                                                                                                                                                                                                                                                                                                                                                                                             | _                                                             |                           |                                                   |                                                              |                                              |  |  |  |                                           |                      |                         |                        |                            |             |  |  |  |
|                                                                                                                                                                                                                                                                                                                                                                                                                                                                                                                                                                                                                                                                                                                                                                                                                                                                                                                                                                                                                                                                                                                                                                                                                                                                                                                                                                                      | oduct Approval listing curre<br>roof is original and built in |                           |                                                   |                                                              |                                              |  |  |  |                                           |                      |                         |                        |                            |             |  |  |  |
| B. All roo                                                                                                                                                                                                                                                                                                                                                                                                                                                                                                                                                                                                                                                                                                                                                                                                                                                                                                                                                                                                                                                                                                                                                                                                                                                                                                                                                                           | coverings have a Mia                                          | mi-Dade Product Appı      | oval listing current at tir                       | ne of installation OR (for the ginal and built in 1997 or la | ne HVHZ only) a                              |  |  |  |                                           |                      |                         |                        |                            |             |  |  |  |
| _                                                                                                                                                                                                                                                                                                                                                                                                                                                                                                                                                                                                                                                                                                                                                                                                                                                                                                                                                                                                                                                                                                                                                                                                                                                                                                                                                                                    |                                                               |                           | nents of Answer "A" or "                          | ~                                                            |                                              |  |  |  |                                           |                      |                         |                        |                            |             |  |  |  |
|                                                                                                                                                                                                                                                                                                                                                                                                                                                                                                                                                                                                                                                                                                                                                                                                                                                                                                                                                                                                                                                                                                                                                                                                                                                                                                                                                                                      | •                                                             | quirements of Answer      |                                                   |                                                              |                                              |  |  |  |                                           |                      |                         |                        |                            |             |  |  |  |
|                                                                                                                                                                                                                                                                                                                                                                                                                                                                                                                                                                                                                                                                                                                                                                                                                                                                                                                                                                                                                                                                                                                                                                                                                                                                                                                                                                                      | _                                                             |                           |                                                   |                                                              |                                              |  |  |  |                                           |                      |                         |                        |                            |             |  |  |  |
| _                                                                                                                                                                                                                                                                                                                                                                                                                                                                                                                                                                                                                                                                                                                                                                                                                                                                                                                                                                                                                                                                                                                                                                                                                                                                                                                                                                                    | <u></u>                                                       | weakest form of roof      |                                                   | / 0 / 1                                                      | C2422: 1                                     |  |  |  |                                           |                      |                         |                        |                            |             |  |  |  |
| <ul> <li>A. Plywood/Oriented strand board (OSB) roof sheathing attached to the roof truss/rafter (spaced a maximum of 24" inches by staples or 6d nails spaced at 6" along the edge and 12" in the fieldOR- Batten decking supporting wood shakes or shinglesOR- Any system of screws, nails, adhesives, other deck fastening system or truss/rafter spacing that has an equivalent mean uplift less than that required for Options B or C below.</li> <li>B. Plywood/OSB roof sheathing with a minimum thickness of 7/16"inch attached to the roof truss/rafter (spaced a maxim 24"inches o.c.) by 8d common nails spaced a maximum of 12" inches in the fieldOR- Any system of screws, nails, adhe other deck fastening system or truss/rafter spacing that is shown to have an equivalent or greater resistance than 8d nails a maximum of 12 inches in the field or has a mean uplift resistance of at least 103 psf.</li> <li>C. Plywood/OSB roof sheathing with a minimum thickness of 7/16"inch attached to the roof truss/rafter (spaced a maxim 24"inches o.c.) by 8d common nails spaced a maximum of 6" inches in the fieldOR- Dimensional lumber/Tongue &amp; 6 decking with a minimum of 2 nails per board (or 1 nail per board if each board is equal to or less than 6 inches in width)</li> <li>Inspectors Initials KPN Property Address 519 Joseph Court</li> </ul> |                                                               |                           |                                                   |                                                              |                                              |  |  |  |                                           |                      |                         |                        |                            |             |  |  |  |
|                                                                                                                                                                                                                                                                                                                                                                                                                                                                                                                                                                                                                                                                                                                                                                                                                                                                                                                                                                                                                                                                                                                                                                                                                                                                                                                                                                                      |                                                               |                           |                                                   |                                                              |                                              |  |  |  | Inspectors initials 1 topolity Addition 1 |                      |                         |                        |                            |             |  |  |  |
|                                                                                                                                                                                                                                                                                                                                                                                                                                                                                                                                                                                                                                                                                                                                                                                                                                                                                                                                                                                                                                                                                                                                                                                                                                                                                                                                                                                      |                                                               |                           |                                                   |                                                              |                                              |  |  |  | *This varification                        | form is valid for un | to five (5) years provi | ded no material change | as have been made to the s | tructure or |  |  |  |