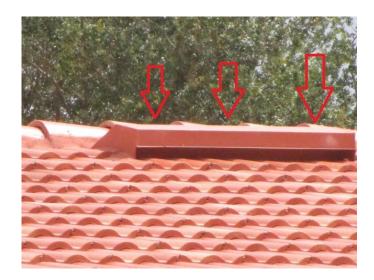

## Uniform Mitigation Verification Inspection Form

|                                                                                                                                                                                                                                                                                                                                                                                                                                                                                                                                                                                                                                                                                                                                                                                                                                                                                                                                                                                                                                                                                                                                                                                                                                                                                                                                                                                      |                                                               | i uns ionn and any        | uocumentation prov                                | idea with the msurance                                       | boney                                        |  |  |  |                                           |                      |                         |                        |                            |             |  |  |  |
|--------------------------------------------------------------------------------------------------------------------------------------------------------------------------------------------------------------------------------------------------------------------------------------------------------------------------------------------------------------------------------------------------------------------------------------------------------------------------------------------------------------------------------------------------------------------------------------------------------------------------------------------------------------------------------------------------------------------------------------------------------------------------------------------------------------------------------------------------------------------------------------------------------------------------------------------------------------------------------------------------------------------------------------------------------------------------------------------------------------------------------------------------------------------------------------------------------------------------------------------------------------------------------------------------------------------------------------------------------------------------------------|---------------------------------------------------------------|---------------------------|---------------------------------------------------|--------------------------------------------------------------|----------------------------------------------|--|--|--|-------------------------------------------|----------------------|-------------------------|------------------------|----------------------------|-------------|--|--|--|
| Inspection Date: 06/14/2021                                                                                                                                                                                                                                                                                                                                                                                                                                                                                                                                                                                                                                                                                                                                                                                                                                                                                                                                                                                                                                                                                                                                                                                                                                                                                                                                                          |                                                               |                           |                                                   |                                                              |                                              |  |  |  |                                           |                      |                         |                        |                            |             |  |  |  |
| Owner Informati                                                                                                                                                                                                                                                                                                                                                                                                                                                                                                                                                                                                                                                                                                                                                                                                                                                                                                                                                                                                                                                                                                                                                                                                                                                                                                                                                                      |                                                               |                           |                                                   | <b>,</b>                                                     |                                              |  |  |  |                                           |                      |                         |                        |                            |             |  |  |  |
|                                                                                                                                                                                                                                                                                                                                                                                                                                                                                                                                                                                                                                                                                                                                                                                                                                                                                                                                                                                                                                                                                                                                                                                                                                                                                                                                                                                      | achite at Sapphire L                                          | Contact Person: Rigo      |                                                   |                                                              |                                              |  |  |  |                                           |                      |                         |                        |                            |             |  |  |  |
| Address: 519 Jos                                                                                                                                                                                                                                                                                                                                                                                                                                                                                                                                                                                                                                                                                                                                                                                                                                                                                                                                                                                                                                                                                                                                                                                                                                                                                                                                                                     | eph Court                                                     |                           |                                                   | Home Phone:                                                  |                                              |  |  |  |                                           |                      |                         |                        |                            |             |  |  |  |
| City: Naples                                                                                                                                                                                                                                                                                                                                                                                                                                                                                                                                                                                                                                                                                                                                                                                                                                                                                                                                                                                                                                                                                                                                                                                                                                                                                                                                                                         |                                                               | Zip:                      | 34104                                             | Work Phone:                                                  |                                              |  |  |  |                                           |                      |                         |                        |                            |             |  |  |  |
| County:                                                                                                                                                                                                                                                                                                                                                                                                                                                                                                                                                                                                                                                                                                                                                                                                                                                                                                                                                                                                                                                                                                                                                                                                                                                                                                                                                                              | COLLIER                                                       |                           |                                                   | Cell Phone:                                                  |                                              |  |  |  |                                           |                      |                         |                        |                            |             |  |  |  |
| Insurance Compar                                                                                                                                                                                                                                                                                                                                                                                                                                                                                                                                                                                                                                                                                                                                                                                                                                                                                                                                                                                                                                                                                                                                                                                                                                                                                                                                                                     | y:                                                            |                           |                                                   | Policy #:                                                    |                                              |  |  |  |                                           |                      |                         |                        |                            |             |  |  |  |
| Year of Home: 2                                                                                                                                                                                                                                                                                                                                                                                                                                                                                                                                                                                                                                                                                                                                                                                                                                                                                                                                                                                                                                                                                                                                                                                                                                                                                                                                                                      | 001                                                           | # of Stories: 1           |                                                   | Email:                                                       |                                              |  |  |  |                                           |                      |                         |                        |                            |             |  |  |  |
|                                                                                                                                                                                                                                                                                                                                                                                                                                                                                                                                                                                                                                                                                                                                                                                                                                                                                                                                                                                                                                                                                                                                                                                                                                                                                                                                                                                      |                                                               |                           | • 4 6 1                                           |                                                              | 44.9.4                                       |  |  |  |                                           |                      |                         |                        |                            |             |  |  |  |
| NOTE: Any documentation used in validating the compliance or existence of each construction or mitigation attribute must accompany this form. At least one photograph must accompany this form to validate each attribute marked in questions 3 though 7. The insurer may ask additional questions regarding the mitigated feature(s) verified on this form.                                                                                                                                                                                                                                                                                                                                                                                                                                                                                                                                                                                                                                                                                                                                                                                                                                                                                                                                                                                                                         |                                                               |                           |                                                   |                                                              |                                              |  |  |  |                                           |                      |                         |                        |                            |             |  |  |  |
|                                                                                                                                                                                                                                                                                                                                                                                                                                                                                                                                                                                                                                                                                                                                                                                                                                                                                                                                                                                                                                                                                                                                                                                                                                                                                                                                                                                      |                                                               |                           | the Florida Building Co<br>la Building Code (SFBC | de (FBC 2001 or later) OR (2-94)?                            | for homes located in                         |  |  |  |                                           |                      |                         |                        |                            |             |  |  |  |
| A. Built in compliance with the FBC: Year Built For homes built in 2002/2003 provide a permit applicate a date after 3/1/2002: Building Permit Application Date (MM/DD/YYYY)                                                                                                                                                                                                                                                                                                                                                                                                                                                                                                                                                                                                                                                                                                                                                                                                                                                                                                                                                                                                                                                                                                                                                                                                         |                                                               |                           |                                                   |                                                              |                                              |  |  |  |                                           |                      |                         |                        |                            |             |  |  |  |
| B. For the HVHZ Only: Built in compliance with the SFBC-94: Year Built For homes built in 1994, 1995, and 19 provide a permit application with a date after 9/1/1994: Building Permit Application Date (MM/DD/YYYY)                                                                                                                                                                                                                                                                                                                                                                                                                                                                                                                                                                                                                                                                                                                                                                                                                                                                                                                                                                                                                                                                                                                                                                  |                                                               |                           |                                                   |                                                              |                                              |  |  |  |                                           |                      |                         |                        |                            |             |  |  |  |
| 🛛 C. Unknov                                                                                                                                                                                                                                                                                                                                                                                                                                                                                                                                                                                                                                                                                                                                                                                                                                                                                                                                                                                                                                                                                                                                                                                                                                                                                                                                                                          | vn or does not meet th                                        | e requirements of Answ    | ver "A" or "B"                                    |                                                              |                                              |  |  |  |                                           |                      |                         |                        |                            |             |  |  |  |
| <ol> <li>Roof Covering: Select all roof covering types in use. Provide the permit application date OR FBC/MDC Product Approval number OR Year of Original Installation/Replacement OR indicate that no information was available to verify compliance for each roof covering identified.</li> </ol>                                                                                                                                                                                                                                                                                                                                                                                                                                                                                                                                                                                                                                                                                                                                                                                                                                                                                                                                                                                                                                                                                  |                                                               |                           |                                                   |                                                              |                                              |  |  |  |                                           |                      |                         |                        |                            |             |  |  |  |
| 2.1 Roof Cove                                                                                                                                                                                                                                                                                                                                                                                                                                                                                                                                                                                                                                                                                                                                                                                                                                                                                                                                                                                                                                                                                                                                                                                                                                                                                                                                                                        |                                                               | ermit Application<br>Date | FBC or MDC<br>Product Approval #                  | Year of Original Installation or<br>Replacement              | No Information<br>Provided for<br>Compliance |  |  |  |                                           |                      |                         |                        |                            |             |  |  |  |
| 1. Asphal                                                                                                                                                                                                                                                                                                                                                                                                                                                                                                                                                                                                                                                                                                                                                                                                                                                                                                                                                                                                                                                                                                                                                                                                                                                                                                                                                                            | Fiberglass Shingle                                            |                           |                                                   |                                                              |                                              |  |  |  |                                           |                      |                         |                        |                            |             |  |  |  |
| 2. Concre                                                                                                                                                                                                                                                                                                                                                                                                                                                                                                                                                                                                                                                                                                                                                                                                                                                                                                                                                                                                                                                                                                                                                                                                                                                                                                                                                                            |                                                               | 7/31/2020                 | PRBD2020-0731309                                  |                                                              | $\overline{\Box}$                            |  |  |  |                                           |                      |                         |                        |                            |             |  |  |  |
| 3. Metal                                                                                                                                                                                                                                                                                                                                                                                                                                                                                                                                                                                                                                                                                                                                                                                                                                                                                                                                                                                                                                                                                                                                                                                                                                                                                                                                                                             | cretay The                                                    |                           |                                                   |                                                              |                                              |  |  |  |                                           |                      |                         |                        |                            |             |  |  |  |
|                                                                                                                                                                                                                                                                                                                                                                                                                                                                                                                                                                                                                                                                                                                                                                                                                                                                                                                                                                                                                                                                                                                                                                                                                                                                                                                                                                                      |                                                               |                           |                                                   |                                                              |                                              |  |  |  |                                           |                      |                         |                        |                            |             |  |  |  |
| 4. Built U                                                                                                                                                                                                                                                                                                                                                                                                                                                                                                                                                                                                                                                                                                                                                                                                                                                                                                                                                                                                                                                                                                                                                                                                                                                                                                                                                                           |                                                               |                           |                                                   |                                                              |                                              |  |  |  |                                           |                      |                         |                        |                            |             |  |  |  |
| 5. Membra                                                                                                                                                                                                                                                                                                                                                                                                                                                                                                                                                                                                                                                                                                                                                                                                                                                                                                                                                                                                                                                                                                                                                                                                                                                                                                                                                                            | ne                                                            |                           |                                                   |                                                              | Ш                                            |  |  |  |                                           |                      |                         |                        |                            |             |  |  |  |
| 6. Other                                                                                                                                                                                                                                                                                                                                                                                                                                                                                                                                                                                                                                                                                                                                                                                                                                                                                                                                                                                                                                                                                                                                                                                                                                                                                                                                                                             | _                                                             |                           |                                                   |                                                              |                                              |  |  |  |                                           |                      |                         |                        |                            |             |  |  |  |
|                                                                                                                                                                                                                                                                                                                                                                                                                                                                                                                                                                                                                                                                                                                                                                                                                                                                                                                                                                                                                                                                                                                                                                                                                                                                                                                                                                                      | oduct Approval listing curre<br>roof is original and built in |                           |                                                   |                                                              |                                              |  |  |  |                                           |                      |                         |                        |                            |             |  |  |  |
| B. All roo                                                                                                                                                                                                                                                                                                                                                                                                                                                                                                                                                                                                                                                                                                                                                                                                                                                                                                                                                                                                                                                                                                                                                                                                                                                                                                                                                                           | coverings have a Mia                                          | mi-Dade Product Appı      | oval listing current at tir                       | ne of installation OR (for the ginal and built in 1997 or la | ne HVHZ only) a                              |  |  |  |                                           |                      |                         |                        |                            |             |  |  |  |
| _                                                                                                                                                                                                                                                                                                                                                                                                                                                                                                                                                                                                                                                                                                                                                                                                                                                                                                                                                                                                                                                                                                                                                                                                                                                                                                                                                                                    |                                                               |                           | nents of Answer "A" or "                          | ~                                                            |                                              |  |  |  |                                           |                      |                         |                        |                            |             |  |  |  |
|                                                                                                                                                                                                                                                                                                                                                                                                                                                                                                                                                                                                                                                                                                                                                                                                                                                                                                                                                                                                                                                                                                                                                                                                                                                                                                                                                                                      | •                                                             | quirements of Answer      |                                                   |                                                              |                                              |  |  |  |                                           |                      |                         |                        |                            |             |  |  |  |
|                                                                                                                                                                                                                                                                                                                                                                                                                                                                                                                                                                                                                                                                                                                                                                                                                                                                                                                                                                                                                                                                                                                                                                                                                                                                                                                                                                                      | _                                                             |                           |                                                   |                                                              |                                              |  |  |  |                                           |                      |                         |                        |                            |             |  |  |  |
| _                                                                                                                                                                                                                                                                                                                                                                                                                                                                                                                                                                                                                                                                                                                                                                                                                                                                                                                                                                                                                                                                                                                                                                                                                                                                                                                                                                                    | <u></u>                                                       | weakest form of roof      |                                                   | / 0 / 1                                                      | C2422: 1                                     |  |  |  |                                           |                      |                         |                        |                            |             |  |  |  |
| <ul> <li>A. Plywood/Oriented strand board (OSB) roof sheathing attached to the roof truss/rafter (spaced a maximum of 24" inches by staples or 6d nails spaced at 6" along the edge and 12" in the fieldOR- Batten decking supporting wood shakes or shinglesOR- Any system of screws, nails, adhesives, other deck fastening system or truss/rafter spacing that has an equivalent mean uplift less than that required for Options B or C below.</li> <li>B. Plywood/OSB roof sheathing with a minimum thickness of 7/16"inch attached to the roof truss/rafter (spaced a maxim 24"inches o.c.) by 8d common nails spaced a maximum of 12" inches in the fieldOR- Any system of screws, nails, adhe other deck fastening system or truss/rafter spacing that is shown to have an equivalent or greater resistance than 8d nails a maximum of 12 inches in the field or has a mean uplift resistance of at least 103 psf.</li> <li>C. Plywood/OSB roof sheathing with a minimum thickness of 7/16"inch attached to the roof truss/rafter (spaced a maxim 24"inches o.c.) by 8d common nails spaced a maximum of 6" inches in the fieldOR- Dimensional lumber/Tongue &amp; 6 decking with a minimum of 2 nails per board (or 1 nail per board if each board is equal to or less than 6 inches in width)</li> <li>Inspectors Initials KPN Property Address 519 Joseph Court</li> </ul> |                                                               |                           |                                                   |                                                              |                                              |  |  |  |                                           |                      |                         |                        |                            |             |  |  |  |
|                                                                                                                                                                                                                                                                                                                                                                                                                                                                                                                                                                                                                                                                                                                                                                                                                                                                                                                                                                                                                                                                                                                                                                                                                                                                                                                                                                                      |                                                               |                           |                                                   |                                                              |                                              |  |  |  | Inspectors initials 1 topolity Addition 1 |                      |                         |                        |                            |             |  |  |  |
|                                                                                                                                                                                                                                                                                                                                                                                                                                                                                                                                                                                                                                                                                                                                                                                                                                                                                                                                                                                                                                                                                                                                                                                                                                                                                                                                                                                      |                                                               |                           |                                                   |                                                              |                                              |  |  |  | *This varification                        | form is valid for un | to five (5) years provi | ded no material change | as have been made to the s | tructure or |  |  |  |