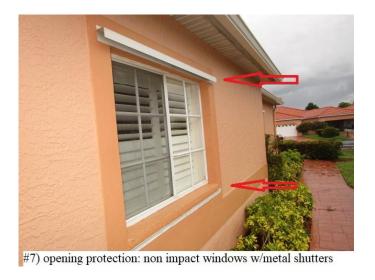

PN Property Address 503 Joseph Co                                                                                                                                                                                                      | urt I                                | Naples                                      |  |  |  |  |
| *This verification form is valid for up to five (5) years provided no material changes have been made to the structure or inaccuracies found on the form.                                                                                                   |                                      |                                             |  |  |  |  |

























#2) roof covering: 2020 TILE HIP style roof PRBD2020-0731312 applied 7/31/2020