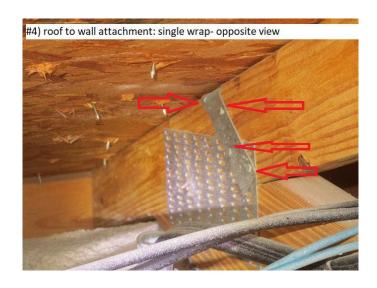

## Uniform Mitigation Verification Inspection Form

|                                                                                                                                                                                                                                                                                                                                                                                                                                                                                                                                                                                                                                                                                                                                                                                                                                                                                                                                                   |                                                             | <u>Manitain a copy of this form and any documentation provided with the insurance policy</u> |                                  |                                                 |                                              |  |  |                                                                                                                                                                                                                                                                                                                                                                                                         |  |
|---------------------------------------------------------------------------------------------------------------------------------------------------------------------------------------------------------------------------------------------------------------------------------------------------------------------------------------------------------------------------------------------------------------------------------------------------------------------------------------------------------------------------------------------------------------------------------------------------------------------------------------------------------------------------------------------------------------------------------------------------------------------------------------------------------------------------------------------------------------------------------------------------------------------------------------------------|-------------------------------------------------------------|----------------------------------------------------------------------------------------------|----------------------------------|-------------------------------------------------|----------------------------------------------|--|--|---------------------------------------------------------------------------------------------------------------------------------------------------------------------------------------------------------------------------------------------------------------------------------------------------------------------------------------------------------------------------------------------------------|--|
| Inspection Date: 06/14/2021                                                                                                                                                                                                                                                                                                                                                                                                                                                                                                                                                                                                                                                                                                                                                                                                                                                                                                                       |                                                             |                                                                                              |                                  |                                                 |                                              |  |  |                                                                                                                                                                                                                                                                                                                                                                                                         |  |
| Owner Information                                                                                                                                                                                                                                                                                                                                                                                                                                                                                                                                                                                                                                                                                                                                                                                                                                                                                                                                 |                                                             |                                                                                              |                                  |                                                 |                                              |  |  |                                                                                                                                                                                                                                                                                                                                                                                                         |  |
| Owner Name: Malach                                                                                                                                                                                                                                                                                                                                                                                                                                                                                                                                                                                                                                                                                                                                                                                                                                                                                                                                |                                                             | Contact Person: Rigo                                                                         |                                  |                                                 |                                              |  |  |                                                                                                                                                                                                                                                                                                                                                                                                         |  |
| Address: 503 Joseph                                                                                                                                                                                                                                                                                                                                                                                                                                                                                                                                                                                                                                                                                                                                                                                                                                                                                                                               | Court                                                       |                                                                                              |                                  | Home Phone:                                     |                                              |  |  |                                                                                                                                                                                                                                                                                                                                                                                                         |  |
| City: Naples                                                                                                                                                                                                                                                                                                                                                                                                                                                                                                                                                                                                                                                                                                                                                                                                                                                                                                                                      |                                                             | Zip:                                                                                         | 34104                            | Work Phone:                                     |                                              |  |  |                                                                                                                                                                                                                                                                                                                                                                                                         |  |
| County: C                                                                                                                                                                                                                                                                                                                                                                                                                                                                                                                                                                                                                                                                                                                                                                                                                                                                                                                                         | DLLIER                                                      |                                                                                              |                                  | Cell Phone:                                     |                                              |  |  |                                                                                                                                                                                                                                                                                                                                                                                                         |  |
| Insurance Company:                                                                                                                                                                                                                                                                                                                                                                                                                                                                                                                                                                                                                                                                                                                                                                                                                                                                                                                                |                                                             | •                                                                                            |                                  | Policy #:                                       |                                              |  |  |                                                                                                                                                                                                                                                                                                                                                                                                         |  |
| Year of Home: 2001                                                                                                                                                                                                                                                                                                                                                                                                                                                                                                                                                                                                                                                                                                                                                                                                                                                                                                                                |                                                             | # of Stories: 1                                                                              |                                  | Email:                                          |                                              |  |  |                                                                                                                                                                                                                                                                                                                                                                                                         |  |
|                                                                                                                                                                                                                                                                                                                                                                                                                                                                                                                                                                                                                                                                                                                                                                                                                                                                                                                                                   |                                                             |                                                                                              | • 4 6 1                          |                                                 |                                              |  |  |                                                                                                                                                                                                                                                                                                                                                                                                         |  |
| NOTE: Any documentation used in validating the compliance or existence of each construction or mitigation attribute must accompany this form. At least one photograph must accompany this form to validate each attribute marked in questions 3 though 7. The insurer may ask additional questions regarding the mitigated feature(s) verified on this form.                                                                                                                                                                                                                                                                                                                                                                                                                                                                                                                                                                                      |                                                             |                                                                                              |                                  |                                                 |                                              |  |  |                                                                                                                                                                                                                                                                                                                                                                                                         |  |
| 1. <b>Building Code</b> : We the HVHZ (Miami-                                                                                                                                                                                                                                                                                                                                                                                                                                                                                                                                                                                                                                                                                                                                                                                                                                                                                                     | le (FBC 2001 or later) OR 94)?                              | for homes located in                                                                         |                                  |                                                 |                                              |  |  |                                                                                                                                                                                                                                                                                                                                                                                                         |  |
| A. Built in compliance with the FBC: Year Built For homes built in 2002/2003 provide a permit application was a date after 3/1/2002: Building Permit Application Date (MM/DD/YYYY)                                                                                                                                                                                                                                                                                                                                                                                                                                                                                                                                                                                                                                                                                                                                                                |                                                             |                                                                                              |                                  |                                                 |                                              |  |  |                                                                                                                                                                                                                                                                                                                                                                                                         |  |
| B. For the HVHZ Only: Built in compliance with the SFBC-94: Year Built For homes built in 1994, 1995, and 1996 provide a permit application with a date after 9/1/1994: Building Permit Application Date (MM/DD/YYYY)                                                                                                                                                                                                                                                                                                                                                                                                                                                                                                                                                                                                                                                                                                                             |                                                             |                                                                                              |                                  |                                                 |                                              |  |  |                                                                                                                                                                                                                                                                                                                                                                                                         |  |
| C. Unknown or                                                                                                                                                                                                                                                                                                                                                                                                                                                                                                                                                                                                                                                                                                                                                                                                                                                                                                                                     | does not meet the r                                         | equirements of Answ                                                                          | rer "A" or "B"                   |                                                 |                                              |  |  |                                                                                                                                                                                                                                                                                                                                                                                                         |  |
| 2. <b>Roof Covering:</b> Select all roof covering types in use. Provide the permit application date OR FBC/MDC Product Approval number OR Year of Original Installation/Replacement OR indicate that no information was available to verify compliance for each roof covering identified.                                                                                                                                                                                                                                                                                                                                                                                                                                                                                                                                                                                                                                                         |                                                             |                                                                                              |                                  |                                                 |                                              |  |  |                                                                                                                                                                                                                                                                                                                                                                                                         |  |
| 2.1 Roof Covering Ty                                                                                                                                                                                                                                                                                                                                                                                                                                                                                                                                                                                                                                                                                                                                                                                                                                                                                                                              |                                                             | it Application<br>Date                                                                       | FBC or MDC<br>Product Approval # | Year of Original Installation or<br>Replacement | No Information<br>Provided for<br>Compliance |  |  |                                                                                                                                                                                                                                                                                                                                                                                                         |  |
| 1. Asphalt/Fiberg                                                                                                                                                                                                                                                                                                                                                                                                                                                                                                                                                                                                                                                                                                                                                                                                                                                                                                                                 | ass Shingle                                                 |                                                                                              |                                  |                                                 |                                              |  |  |                                                                                                                                                                                                                                                                                                                                                                                                         |  |
| 2. Concrete/Clay                                                                                                                                                                                                                                                                                                                                                                                                                                                                                                                                                                                                                                                                                                                                                                                                                                                                                                                                  |                                                             | 31/2020                                                                                      | PRBD2020-0731312                 |                                                 | $\overline{\Box}$                            |  |  |                                                                                                                                                                                                                                                                                                                                                                                                         |  |
| 3. Metal                                                                                                                                                                                                                                                                                                                                                                                                                                                                                                                                                                                                                                                                                                                                                                                                                                                                                                                                          | ne                                                          |                                                                                              |                                  |                                                 |                                              |  |  |                                                                                                                                                                                                                                                                                                                                                                                                         |  |
|                                                                                                                                                                                                                                                                                                                                                                                                                                                                                                                                                                                                                                                                                                                                                                                                                                                                                                                                                   |                                                             |                                                                                              |                                  |                                                 |                                              |  |  |                                                                                                                                                                                                                                                                                                                                                                                                         |  |
| 4. Built Up                                                                                                                                                                                                                                                                                                                                                                                                                                                                                                                                                                                                                                                                                                                                                                                                                                                                                                                                       |                                                             |                                                                                              |                                  |                                                 |                                              |  |  |                                                                                                                                                                                                                                                                                                                                                                                                         |  |
| 5. Membrane                                                                                                                                                                                                                                                                                                                                                                                                                                                                                                                                                                                                                                                                                                                                                                                                                                                                                                                                       |                                                             |                                                                                              |                                  |                                                 | Ш                                            |  |  |                                                                                                                                                                                                                                                                                                                                                                                                         |  |
| 6. Other                                                                                                                                                                                                                                                                                                                                                                                                                                                                                                                                                                                                                                                                                                                                                                                                                                                                                                                                          |                                                             |                                                                                              |                                  |                                                 |                                              |  |  |                                                                                                                                                                                                                                                                                                                                                                                                         |  |
|                                                                                                                                                                                                                                                                                                                                                                                                                                                                                                                                                                                                                                                                                                                                                                                                                                                                                                                                                   | duct Approval listing curre<br>oof is original and built in |                                                                                              |                                  |                                                 |                                              |  |  |                                                                                                                                                                                                                                                                                                                                                                                                         |  |
| _                                                                                                                                                                                                                                                                                                                                                                                                                                                                                                                                                                                                                                                                                                                                                                                                                                                                                                                                                 |                                                             |                                                                                              |                                  | e of installation OR (for the                   |                                              |  |  |                                                                                                                                                                                                                                                                                                                                                                                                         |  |
|                                                                                                                                                                                                                                                                                                                                                                                                                                                                                                                                                                                                                                                                                                                                                                                                                                                                                                                                                   |                                                             |                                                                                              |                                  | ginal and built in 1997 or la                   |                                              |  |  |                                                                                                                                                                                                                                                                                                                                                                                                         |  |
| _                                                                                                                                                                                                                                                                                                                                                                                                                                                                                                                                                                                                                                                                                                                                                                                                                                                                                                                                                 |                                                             |                                                                                              | ents of Answer "A" or "          |                                                 |                                              |  |  |                                                                                                                                                                                                                                                                                                                                                                                                         |  |
|                                                                                                                                                                                                                                                                                                                                                                                                                                                                                                                                                                                                                                                                                                                                                                                                                                                                                                                                                   | _                                                           | irements of Answer '                                                                         |                                  |                                                 |                                              |  |  |                                                                                                                                                                                                                                                                                                                                                                                                         |  |
|                                                                                                                                                                                                                                                                                                                                                                                                                                                                                                                                                                                                                                                                                                                                                                                                                                                                                                                                                   |                                                             |                                                                                              |                                  |                                                 |                                              |  |  |                                                                                                                                                                                                                                                                                                                                                                                                         |  |
| 3. Roof Deck Attach                                                                                                                                                                                                                                                                                                                                                                                                                                                                                                                                                                                                                                                                                                                                                                                                                                                                                                                               | <del></del>                                                 |                                                                                              |                                  |                                                 | CO 477 1 1                                   |  |  |                                                                                                                                                                                                                                                                                                                                                                                                         |  |
| <ul> <li>A. Plywood/Oriented strand board (OSB) roof sheathing attached to the roof truss/rafter (spaced a maximum of 24" inches of by staples or 6d nails spaced at 6" along the edge and 12" in the fieldOR- Batten decking supporting wood shakes or we shinglesOR- Any system of screws, nails, adhesives, other deck fastening system or truss/rafter spacing that has an equival mean uplift less than that required for Options B or C below.</li> <li>B. Plywood/OSB roof sheathing with a minimum thickness of 7/16"inch attached to the roof truss/rafter (spaced a maximum 24"inches o.c.) by 8d common nails spaced a maximum of 12" inches in the fieldOR- Any system of screws, nails, adhesive other deck fastening system or truss/rafter spacing that is shown to have an equivalent or greater resistance than 8d nails spata maximum of 12 inches in the field or has a mean uplift resistance of at least 103 psf.</li> </ul> |                                                             |                                                                                              |                                  |                                                 |                                              |  |  |                                                                                                                                                                                                                                                                                                                                                                                                         |  |
|                                                                                                                                                                                                                                                                                                                                                                                                                                                                                                                                                                                                                                                                                                                                                                                                                                                                                                                                                   |                                                             |                                                                                              |                                  |                                                 |                                              |  |  | C. Plywood/OSB roof sheathing with a minimum thickness of 7/16" inch attached to the roof truss/rafter (space 24" inches o.c.) by 8d common nails spaced a maximum of 6" inches in the fieldOR- Dimensional lumber/To decking with a minimum of 2 nails per board (or 1 nail per board if each board is equal to or less than 6 inches Inspectors Initials KPN Property Address 503 Joseph Court Naples |  |
| mspeciors miliais                                                                                                                                                                                                                                                                                                                                                                                                                                                                                                                                                                                                                                                                                                                                                                                                                                                                                                                                 | 1 Toperty Addr                                              |                                                                                              | · <del>-</del>                   | 5.5.00                                          |                                              |  |  |                                                                                                                                                                                                                                                                                                                                                                                                         |  |
| *This varification for                                                                                                                                                                                                                                                                                                                                                                                                                                                                                                                                                                                                                                                                                                                                                                                                                                                                                                                            | n is valid for un to                                        | five (5) years provid                                                                        | lad no motorial change           | s have been made to the s                       | tructura or                                  |  |  |                                                                                                                                                                                                                                                                                                                                                                                                         |  |