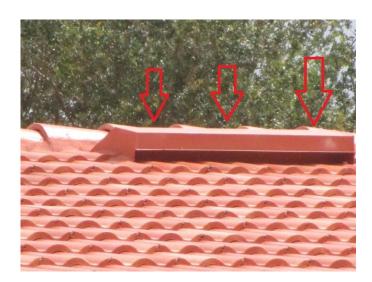

## Uniform Mitigation Verification Inspection Form

|                                                                                                                                                                                                                                                                                                                                                                                                                                                                                                                                                                                                                                                                                                                                                                                                                                                                                                                                                   |                                                             | <u>Manitain a copy of this form and any documentation provided with the insurance policy</u> |                                  |                                                 |                                              |  |  |                                                                                                                                                                                                                                                                                                                                                                                                         |  |
|---------------------------------------------------------------------------------------------------------------------------------------------------------------------------------------------------------------------------------------------------------------------------------------------------------------------------------------------------------------------------------------------------------------------------------------------------------------------------------------------------------------------------------------------------------------------------------------------------------------------------------------------------------------------------------------------------------------------------------------------------------------------------------------------------------------------------------------------------------------------------------------------------------------------------------------------------|-------------------------------------------------------------|----------------------------------------------------------------------------------------------|----------------------------------|-------------------------------------------------|----------------------------------------------|--|--|---------------------------------------------------------------------------------------------------------------------------------------------------------------------------------------------------------------------------------------------------------------------------------------------------------------------------------------------------------------------------------------------------------|--|
| Inspection Date: 06/14/2021                                                                                                                                                                                                                                                                                                                                                                                                                                                                                                                                                                                                                                                                                                                                                                                                                                                                                                                       |                                                             |                                                                                              |                                  |                                                 |                                              |  |  |                                                                                                                                                                                                                                                                                                                                                                                                         |  |
| Owner Information                                                                                                                                                                                                                                                                                                                                                                                                                                                                                                                                                                                                                                                                                                                                                                                                                                                                                                                                 |                                                             |                                                                                              |                                  |                                                 |                                              |  |  |                                                                                                                                                                                                                                                                                                                                                                                                         |  |
| Owner Name: Malach                                                                                                                                                                                                                                                                                                                                                                                                                                                                                                                                                                                                                                                                                                                                                                                                                                                                                                                                |                                                             | Contact Person: Rigo                                                                         |                                  |                                                 |                                              |  |  |                                                                                                                                                                                                                                                                                                                                                                                                         |  |
| Address: 503 Joseph                                                                                                                                                                                                                                                                                                                                                                                                                                                                                                                                                                                                                                                                                                                                                                                                                                                                                                                               | Court                                                       |                                                                                              |                                  | Home Phone:                                     |                                              |  |  |                                                                                                                                                                                                                                                                                                                                                                                                         |  |
| City: Naples                                                                                                                                                                                                                                                                                                                                                                                                                                                                                                                                                                                                                                                                                                                                                                                                                                                                                                                                      |                                                             | Zip:                                                                                         | 34104                            | Work Phone:                                     |                                              |  |  |                                                                                                                                                                                                                                                                                                                                                                                                         |  |
| County: C                                                                                                                                                                                                                                                                                                                                                                                                                                                                                                                                                                                                                                                                                                                                                                                                                                                                                                                                         | DLLIER                                                      |                                                                                              |                                  | Cell Phone:                                     |                                              |  |  |                                                                                                                                                                                                                                                                                                                                                                                                         |  |
| Insurance Company:                                                                                                                                                                                                                                                                                                                                                                                                                                                                                                                                                                                                                                                                                                                                                                                                                                                                                                                                |                                                             | •                                                                                            |                                  | Policy #:                                       |                                              |  |  |                                                                                                                                                                                                                                                                                                                                                                                                         |  |
| Year of Home: 2001                                                                                                                                                                                                                                                                                                                                                                                                                                                                                                                                                                                                                                                                                                                                                                                                                                                                                                                                |                                                             | # of Stories: 1                                                                              |                                  | Email:                                          |                                              |  |  |                                                                                                                                                                                                                                                                                                                                                                                                         |  |
|                                                                                                                                                                                                                                                                                                                                                                                                                                                                                                                                                                                                                                                                                                                                                                                                                                                                                                                                                   |                                                             |                                                                                              | • 4 6 1                          |                                                 |                                              |  |  |                                                                                                                                                                                                                                                                                                                                                                                                         |  |
| NOTE: Any documentation used in validating the compliance or existence of each construction or mitigation attribute must accompany this form. At least one photograph must accompany this form to validate each attribute marked in questions 3 though 7. The insurer may ask additional questions regarding the mitigated feature(s) verified on this form.                                                                                                                                                                                                                                                                                                                                                                                                                                                                                                                                                                                      |                                                             |                                                                                              |                                  |                                                 |                                              |  |  |                                                                                                                                                                                                                                                                                                                                                                                                         |  |
| 1. <b>Building Code</b> : We the HVHZ (Miami-                                                                                                                                                                                                                                                                                                                                                                                                                                                                                                                                                                                                                                                                                                                                                                                                                                                                                                     | le (FBC 2001 or later) OR 94)?                              | for homes located in                                                                         |                                  |                                                 |                                              |  |  |                                                                                                                                                                                                                                                                                                                                                                                                         |  |
| A. Built in compliance with the FBC: Year Built For homes built in 2002/2003 provide a permit application was a date after 3/1/2002: Building Permit Application Date (MM/DD/YYYY)                                                                                                                                                                                                                                                                                                                                                                                                                                                                                                                                                                                                                                                                                                                                                                |                                                             |                                                                                              |                                  |                                                 |                                              |  |  |                                                                                                                                                                                                                                                                                                                                                                                                         |  |
| B. For the HVHZ Only: Built in compliance with the SFBC-94: Year Built For homes built in 1994, 1995, and 1996 provide a permit application with a date after 9/1/1994: Building Permit Application Date (MM/DD/YYYY)                                                                                                                                                                                                                                                                                                                                                                                                                                                                                                                                                                                                                                                                                                                             |                                                             |                                                                                              |                                  |                                                 |                                              |  |  |                                                                                                                                                                                                                                                                                                                                                                                                         |  |
| C. Unknown or                                                                                                                                                                                                                                                                                                                                                                                                                                                                                                                                                                                                                                                                                                                                                                                                                                                                                                                                     | does not meet the r                                         | equirements of Answ                                                                          | rer "A" or "B"                   |                                                 |                                              |  |  |                                                                                                                                                                                                                                                                                                                                                                                                         |  |
| 2. <b>Roof Covering:</b> Select all roof covering types in use. Provide the permit application date OR FBC/MDC Product Approval number OR Year of Original Installation/Replacement OR indicate that no information was available to verify compliance for each roof covering identified.                                                                                                                                                                                                                                                                                                                                                                                                                                                                                                                                                                                                                                                         |                                                             |                                                                                              |                                  |                                                 |                                              |  |  |                                                                                                                                                                                                                                                                                                                                                                                                         |  |
| 2.1 Roof Covering Ty                                                                                                                                                                                                                                                                                                                                                                                                                                                                                                                                                                                                                                                                                                                                                                                                                                                                                                                              |                                                             | it Application<br>Date                                                                       | FBC or MDC<br>Product Approval # | Year of Original Installation or<br>Replacement | No Information<br>Provided for<br>Compliance |  |  |                                                                                                                                                                                                                                                                                                                                                                                                         |  |
| 1. Asphalt/Fiberg                                                                                                                                                                                                                                                                                                                                                                                                                                                                                                                                                                                                                                                                                                                                                                                                                                                                                                                                 | ass Shingle                                                 |                                                                                              |                                  |                                                 |                                              |  |  |                                                                                                                                                                                                                                                                                                                                                                                                         |  |
| 2. Concrete/Clay                                                                                                                                                                                                                                                                                                                                                                                                                                                                                                                                                                                                                                                                                                                                                                                                                                                                                                                                  |                                                             | 31/2020                                                                                      | PRBD2020-0731312                 |                                                 | $\overline{\Box}$                            |  |  |                                                                                                                                                                                                                                                                                                                                                                                                         |  |
| 3. Metal                                                                                                                                                                                                                                                                                                                                                                                                                                                                                                                                                                                                                                                                                                                                                                                                                                                                                                                                          | ne                                                          |                                                                                              |                                  |                                                 |                                              |  |  |                                                                                                                                                                                                                                                                                                                                                                                                         |  |
|                                                                                                                                                                                                                                                                                                                                                                                                                                                                                                                                                                                                                                                                                                                                                                                                                                                                                                                                                   |                                                             |                                                                                              |                                  |                                                 |                                              |  |  |                                                                                                                                                                                                                                                                                                                                                                                                         |  |
| 4. Built Up                                                                                                                                                                                                                                                                                                                                                                                                                                                                                                                                                                                                                                                                                                                                                                                                                                                                                                                                       |                                                             |                                                                                              |                                  |                                                 |                                              |  |  |                                                                                                                                                                                                                                                                                                                                                                                                         |  |
| 5. Membrane                                                                                                                                                                                                                                                                                                                                                                                                                                                                                                                                                                                                                                                                                                                                                                                                                                                                                                                                       |                                                             |                                                                                              |                                  |                                                 | Ш                                            |  |  |                                                                                                                                                                                                                                                                                                                                                                                                         |  |
| 6. Other                                                                                                                                                                                                                                                                                                                                                                                                                                                                                                                                                                                                                                                                                                                                                                                                                                                                                                                                          |                                                             |                                                                                              |                                  |                                                 |                                              |  |  |                                                                                                                                                                                                                                                                                                                                                                                                         |  |
|                                                                                                                                                                                                                                                                                                                                                                                                                                                                                                                                                                                                                                                                                                                                                                                                                                                                                                                                                   | duct Approval listing curre<br>oof is original and built in |                                                                                              |                                  |                                                 |                                              |  |  |                                                                                                                                                                                                                                                                                                                                                                                                         |  |
| _                                                                                                                                                                                                                                                                                                                                                                                                                                                                                                                                                                                                                                                                                                                                                                                                                                                                                                                                                 |                                                             |                                                                                              |                                  | e of installation OR (for the                   |                                              |  |  |                                                                                                                                                                                                                                                                                                                                                                                                         |  |
|                                                                                                                                                                                                                                                                                                                                                                                                                                                                                                                                                                                                                                                                                                                                                                                                                                                                                                                                                   |                                                             |                                                                                              |                                  | ginal and built in 1997 or la                   |                                              |  |  |                                                                                                                                                                                                                                                                                                                                                                                                         |  |
| _                                                                                                                                                                                                                                                                                                                                                                                                                                                                                                                                                                                                                                                                                                                                                                                                                                                                                                                                                 |                                                             |                                                                                              | ents of Answer "A" or "          |                                                 |                                              |  |  |                                                                                                                                                                                                                                                                                                                                                                                                         |  |
|                                                                                                                                                                                                                                                                                                                                                                                                                                                                                                                                                                                                                                                                                                                                                                                                                                                                                                                                                   | _                                                           | irements of Answer '                                                                         |                                  |                                                 |                                              |  |  |                                                                                                                                                                                                                                                                                                                                                                                                         |  |
|                                                                                                                                                                                                                                                                                                                                                                                                                                                                                                                                                                                                                                                                                                                                                                                                                                                                                                                                                   |                                                             |                                                                                              |                                  |                                                 |                                              |  |  |                                                                                                                                                                                                                                                                                                                                                                                                         |  |
| 3. Roof Deck Attach                                                                                                                                                                                                                                                                                                                                                                                                                                                                                                                                                                                                                                                                                                                                                                                                                                                                                                                               | <del></del>                                                 |                                                                                              |                                  |                                                 | CO 477 1 1                                   |  |  |                                                                                                                                                                                                                                                                                                                                                                                                         |  |
| <ul> <li>A. Plywood/Oriented strand board (OSB) roof sheathing attached to the roof truss/rafter (spaced a maximum of 24" inches of by staples or 6d nails spaced at 6" along the edge and 12" in the fieldOR- Batten decking supporting wood shakes or we shinglesOR- Any system of screws, nails, adhesives, other deck fastening system or truss/rafter spacing that has an equival mean uplift less than that required for Options B or C below.</li> <li>B. Plywood/OSB roof sheathing with a minimum thickness of 7/16"inch attached to the roof truss/rafter (spaced a maximum 24"inches o.c.) by 8d common nails spaced a maximum of 12" inches in the fieldOR- Any system of screws, nails, adhesive other deck fastening system or truss/rafter spacing that is shown to have an equivalent or greater resistance than 8d nails spata maximum of 12 inches in the field or has a mean uplift resistance of at least 103 psf.</li> </ul> |                                                             |                                                                                              |                                  |                                                 |                                              |  |  |                                                                                                                                                                                                                                                                                                                                                                                                         |  |
|                                                                                                                                                                                                                                                                                                                                                                                                                                                                                                                                                                                                                                                                                                                                                                                                                                                                                                                                                   |                                                             |                                                                                              |                                  |                                                 |                                              |  |  | C. Plywood/OSB roof sheathing with a minimum thickness of 7/16" inch attached to the roof truss/rafter (space 24" inches o.c.) by 8d common nails spaced a maximum of 6" inches in the fieldOR- Dimensional lumber/To decking with a minimum of 2 nails per board (or 1 nail per board if each board is equal to or less than 6 inches Inspectors Initials KPN Property Address 503 Joseph Court Naples |  |
| mspeciors miliais                                                                                                                                                                                                                                                                                                                                                                                                                                                                                                                                                                                                                                                                                                                                                                                                                                                                                                                                 | 1 Toperty Addr                                              |                                                                                              | · <del>-</del>                   | 5.5.00                                          |                                              |  |  |                                                                                                                                                                                                                                                                                                                                                                                                         |  |
| *This varification for                                                                                                                                                                                                                                                                                                                                                                                                                                                                                                                                                                                                                                                                                                                                                                                                                                                                                                                            | n is valid for un to                                        | five (5) years provid                                                                        | lad no motorial change           | s have been made to the s                       | tructura or                                  |  |  |                                                                                                                                                                                                                                                                                                                                                                                                         |  |