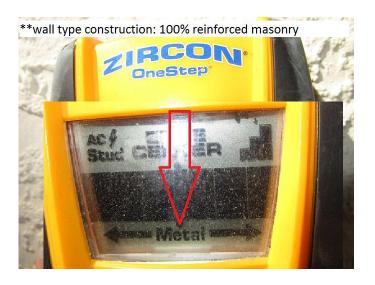

## Uniform Mitigation Verification Inspection Form

|                                                                                                                                                                                                                                                                                                                                                                                                                                                                                                                                                                                                                                                                                                                                                                                                                                                                                                                                                   |                                                             | <u>Manitain a copy of this form and any documentation provided with the insurance policy</u> |                                  |                                                 |                                              |  |  |                                                                                                                                                                                                                                                                                                                                                                                                         |  |
|---------------------------------------------------------------------------------------------------------------------------------------------------------------------------------------------------------------------------------------------------------------------------------------------------------------------------------------------------------------------------------------------------------------------------------------------------------------------------------------------------------------------------------------------------------------------------------------------------------------------------------------------------------------------------------------------------------------------------------------------------------------------------------------------------------------------------------------------------------------------------------------------------------------------------------------------------|-------------------------------------------------------------|----------------------------------------------------------------------------------------------|----------------------------------|-------------------------------------------------|----------------------------------------------|--|--|---------------------------------------------------------------------------------------------------------------------------------------------------------------------------------------------------------------------------------------------------------------------------------------------------------------------------------------------------------------------------------------------------------|--|
| Inspection Date: 06/14/2021                                                                                                                                                                                                                                                                                                                                                                                                                                                                                                                                                                                                                                                                                                                                                                                                                                                                                                                       |                                                             |                                                                                              |                                  |                                                 |                                              |  |  |                                                                                                                                                                                                                                                                                                                                                                                                         |  |
| Owner Information                                                                                                                                                                                                                                                                                                                                                                                                                                                                                                                                                                                                                                                                                                                                                                                                                                                                                                                                 |                                                             |                                                                                              |                                  |                                                 |                                              |  |  |                                                                                                                                                                                                                                                                                                                                                                                                         |  |
| Owner Name: Malach                                                                                                                                                                                                                                                                                                                                                                                                                                                                                                                                                                                                                                                                                                                                                                                                                                                                                                                                |                                                             | Contact Person: Rigo                                                                         |                                  |                                                 |                                              |  |  |                                                                                                                                                                                                                                                                                                                                                                                                         |  |
| Address: 503 Joseph                                                                                                                                                                                                                                                                                                                                                                                                                                                                                                                                                                                                                                                                                                                                                                                                                                                                                                                               | Court                                                       |                                                                                              |                                  | Home Phone:                                     |                                              |  |  |                                                                                                                                                                                                                                                                                                                                                                                                         |  |
| City: Naples                                                                                                                                                                                                                                                                                                                                                                                                                                                                                                                                                                                                                                                                                                                                                                                                                                                                                                                                      |                                                             | Zip:                                                                                         | 34104                            | Work Phone:                                     |                                              |  |  |                                                                                                                                                                                                                                                                                                                                                                                                         |  |
| County: C                                                                                                                                                                                                                                                                                                                                                                                                                                                                                                                                                                                                                                                                                                                                                                                                                                                                                                                                         | DLLIER                                                      |                                                                                              |                                  | Cell Phone:                                     |                                              |  |  |                                                                                                                                                                                                                                                                                                                                                                                                         |  |
| Insurance Company:                                                                                                                                                                                                                                                                                                                                                                                                                                                                                                                                                                                                                                                                                                                                                                                                                                                                                                                                |                                                             | •                                                                                            |                                  | Policy #:                                       |                                              |  |  |                                                                                                                                                                                                                                                                                                                                                                                                         |  |
| Year of Home: 2001                                                                                                                                                                                                                                                                                                                                                                                                                                                                                                                                                                                                                                                                                                                                                                                                                                                                                                                                |                                                             | # of Stories: 1                                                                              |                                  | Email:                                          |                                              |  |  |                                                                                                                                                                                                                                                                                                                                                                                                         |  |
|                                                                                                                                                                                                                                                                                                                                                                                                                                                                                                                                                                                                                                                                                                                                                                                                                                                                                                                                                   |                                                             |                                                                                              | • 4 6 1                          |                                                 |                                              |  |  |                                                                                                                                                                                                                                                                                                                                                                                                         |  |
| NOTE: Any documentation used in validating the compliance or existence of each construction or mitigation attribute must accompany this form. At least one photograph must accompany this form to validate each attribute marked in questions 3 though 7. The insurer may ask additional questions regarding the mitigated feature(s) verified on this form.                                                                                                                                                                                                                                                                                                                                                                                                                                                                                                                                                                                      |                                                             |                                                                                              |                                  |                                                 |                                              |  |  |                                                                                                                                                                                                                                                                                                                                                                                                         |  |
| 1. <b>Building Code</b> : We the HVHZ (Miami-                                                                                                                                                                                                                                                                                                                                                                                                                                                                                                                                                                                                                                                                                                                                                                                                                                                                                                     | le (FBC 2001 or later) OR 94)?                              | for homes located in                                                                         |                                  |                                                 |                                              |  |  |                                                                                                                                                                                                                                                                                                                                                                                                         |  |
| A. Built in compliance with the FBC: Year Built For homes built in 2002/2003 provide a permit application was a date after 3/1/2002: Building Permit Application Date (MM/DD/YYYY)                                                                                                                                                                                                                                                                                                                                                                                                                                                                                                                                                                                                                                                                                                                                                                |                                                             |                                                                                              |                                  |                                                 |                                              |  |  |                                                                                                                                                                                                                                                                                                                                                                                                         |  |
| B. For the HVHZ Only: Built in compliance with the SFBC-94: Year Built For homes built in 1994, 1995, and 1996 provide a permit application with a date after 9/1/1994: Building Permit Application Date (MM/DD/YYYY)                                                                                                                                                                                                                                                                                                                                                                                                                                                                                                                                                                                                                                                                                                                             |                                                             |                                                                                              |                                  |                                                 |                                              |  |  |                                                                                                                                                                                                                                                                                                                                                                                                         |  |
| C. Unknown or                                                                                                                                                                                                                                                                                                                                                                                                                                                                                                                                                                                                                                                                                                                                                                                                                                                                                                                                     | does not meet the r                                         | equirements of Answ                                                                          | rer "A" or "B"                   |                                                 |                                              |  |  |                                                                                                                                                                                                                                                                                                                                                                                                         |  |
| 2. <b>Roof Covering:</b> Select all roof covering types in use. Provide the permit application date OR FBC/MDC Product Approval number OR Year of Original Installation/Replacement OR indicate that no information was available to verify compliance for each roof covering identified.                                                                                                                                                                                                                                                                                                                                                                                                                                                                                                                                                                                                                                                         |                                                             |                                                                                              |                                  |                                                 |                                              |  |  |                                                                                                                                                                                                                                                                                                                                                                                                         |  |
| 2.1 Roof Covering Ty                                                                                                                                                                                                                                                                                                                                                                                                                                                                                                                                                                                                                                                                                                                                                                                                                                                                                                                              |                                                             | it Application<br>Date                                                                       | FBC or MDC<br>Product Approval # | Year of Original Installation or<br>Replacement | No Information<br>Provided for<br>Compliance |  |  |                                                                                                                                                                                                                                                                                                                                                                                                         |  |
| 1. Asphalt/Fiberg                                                                                                                                                                                                                                                                                                                                                                                                                                                                                                                                                                                                                                                                                                                                                                                                                                                                                                                                 | ass Shingle                                                 |                                                                                              |                                  |                                                 |                                              |  |  |                                                                                                                                                                                                                                                                                                                                                                                                         |  |
| 2. Concrete/Clay                                                                                                                                                                                                                                                                                                                                                                                                                                                                                                                                                                                                                                                                                                                                                                                                                                                                                                                                  |                                                             | 31/2020                                                                                      | PRBD2020-0731312                 |                                                 | $\overline{\Box}$                            |  |  |                                                                                                                                                                                                                                                                                                                                                                                                         |  |
| 3. Metal                                                                                                                                                                                                                                                                                                                                                                                                                                                                                                                                                                                                                                                                                                                                                                                                                                                                                                                                          | ne                                                          |                                                                                              |                                  |                                                 |                                              |  |  |                                                                                                                                                                                                                                                                                                                                                                                                         |  |
|                                                                                                                                                                                                                                                                                                                                                                                                                                                                                                                                                                                                                                                                                                                                                                                                                                                                                                                                                   |                                                             |                                                                                              |                                  |                                                 |                                              |  |  |                                                                                                                                                                                                                                                                                                                                                                                                         |  |
| 4. Built Up                                                                                                                                                                                                                                                                                                                                                                                                                                                                                                                                                                                                                                                                                                                                                                                                                                                                                                                                       |                                                             |                                                                                              |                                  |                                                 |                                              |  |  |                                                                                                                                                                                                                                                                                                                                                                                                         |  |
| 5. Membrane                                                                                                                                                                                                                                                                                                                                                                                                                                                                                                                                                                                                                                                                                                                                                                                                                                                                                                                                       |                                                             |                                                                                              |                                  |                                                 | Ш                                            |  |  |                                                                                                                                                                                                                                                                                                                                                                                                         |  |
| 6. Other                                                                                                                                                                                                                                                                                                                                                                                                                                                                                                                                                                                                                                                                                                                                                                                                                                                                                                                                          |                                                             |                                                                                              |                                  |                                                 |                                              |  |  |                                                                                                                                                                                                                                                                                                                                                                                                         |  |
|                                                                                                                                                                                                                                                                                                                                                                                                                                                                                                                                                                                                                                                                                                                                                                                                                                                                                                                                                   | duct Approval listing curre<br>oof is original and built in |                                                                                              |                                  |                                                 |                                              |  |  |                                                                                                                                                                                                                                                                                                                                                                                                         |  |
| _                                                                                                                                                                                                                                                                                                                                                                                                                                                                                                                                                                                                                                                                                                                                                                                                                                                                                                                                                 |                                                             |                                                                                              |                                  | e of installation OR (for the                   |                                              |  |  |                                                                                                                                                                                                                                                                                                                                                                                                         |  |
|                                                                                                                                                                                                                                                                                                                                                                                                                                                                                                                                                                                                                                                                                                                                                                                                                                                                                                                                                   |                                                             |                                                                                              |                                  | ginal and built in 1997 or la                   |                                              |  |  |                                                                                                                                                                                                                                                                                                                                                                                                         |  |
| _                                                                                                                                                                                                                                                                                                                                                                                                                                                                                                                                                                                                                                                                                                                                                                                                                                                                                                                                                 |                                                             |                                                                                              | ents of Answer "A" or "          |                                                 |                                              |  |  |                                                                                                                                                                                                                                                                                                                                                                                                         |  |
|                                                                                                                                                                                                                                                                                                                                                                                                                                                                                                                                                                                                                                                                                                                                                                                                                                                                                                                                                   | _                                                           | irements of Answer '                                                                         |                                  |                                                 |                                              |  |  |                                                                                                                                                                                                                                                                                                                                                                                                         |  |
|                                                                                                                                                                                                                                                                                                                                                                                                                                                                                                                                                                                                                                                                                                                                                                                                                                                                                                                                                   |                                                             |                                                                                              |                                  |                                                 |                                              |  |  |                                                                                                                                                                                                                                                                                                                                                                                                         |  |
| 3. Roof Deck Attach                                                                                                                                                                                                                                                                                                                                                                                                                                                                                                                                                                                                                                                                                                                                                                                                                                                                                                                               | <del></del>                                                 |                                                                                              |                                  |                                                 | CO 477 1 1                                   |  |  |                                                                                                                                                                                                                                                                                                                                                                                                         |  |
| <ul> <li>A. Plywood/Oriented strand board (OSB) roof sheathing attached to the roof truss/rafter (spaced a maximum of 24" inches of by staples or 6d nails spaced at 6" along the edge and 12" in the fieldOR- Batten decking supporting wood shakes or we shinglesOR- Any system of screws, nails, adhesives, other deck fastening system or truss/rafter spacing that has an equival mean uplift less than that required for Options B or C below.</li> <li>B. Plywood/OSB roof sheathing with a minimum thickness of 7/16"inch attached to the roof truss/rafter (spaced a maximum 24"inches o.c.) by 8d common nails spaced a maximum of 12" inches in the fieldOR- Any system of screws, nails, adhesive other deck fastening system or truss/rafter spacing that is shown to have an equivalent or greater resistance than 8d nails spata maximum of 12 inches in the field or has a mean uplift resistance of at least 103 psf.</li> </ul> |                                                             |                                                                                              |                                  |                                                 |                                              |  |  |                                                                                                                                                                                                                                                                                                                                                                                                         |  |
|                                                                                                                                                                                                                                                                                                                                                                                                                                                                                                                                                                                                                                                                                                                                                                                                                                                                                                                                                   |                                                             |                                                                                              |                                  |                                                 |                                              |  |  | C. Plywood/OSB roof sheathing with a minimum thickness of 7/16" inch attached to the roof truss/rafter (space 24" inches o.c.) by 8d common nails spaced a maximum of 6" inches in the fieldOR- Dimensional lumber/To decking with a minimum of 2 nails per board (or 1 nail per board if each board is equal to or less than 6 inches Inspectors Initials KPN Property Address 503 Joseph Court Naples |  |
| mspeciors miliais                                                                                                                                                                                                                                                                                                                                                                                                                                                                                                                                                                                                                                                                                                                                                                                                                                                                                                                                 | 1 Toperty Addr                                              |                                                                                              | · <del>-</del>                   | 5.5.00                                          |                                              |  |  |                                                                                                                                                                                                                                                                                                                                                                                                         |  |
| *This varification for                                                                                                                                                                                                                                                                                                                                                                                                                                                                                                                                                                                                                                                                                                                                                                                                                                                                                                                            | n is valid for un to                                        | five (5) years provid                                                                        | lad no motorial change           | s have been made to the s                       | tructura or                                  |  |  |                                                                                                                                                                                                                                                                                                                                                                                                         |  |