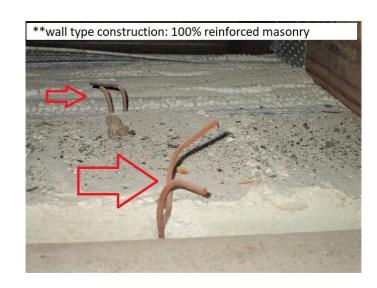

## Uniform Mitigation Verification Inspection Form

|                                                                                                                                                                                                                                                                                                                                                                                                                                                                                                                                                                                                                                                                                                                                                                                                                                                                                                                                                   |                                                             | <u>Manitain a copy of this form and any documentation provided with the insurance policy</u> |                                  |                                                 |                                              |  |  |                                                                                                                                                                                                                                                                                                                                                                                                         |  |
|---------------------------------------------------------------------------------------------------------------------------------------------------------------------------------------------------------------------------------------------------------------------------------------------------------------------------------------------------------------------------------------------------------------------------------------------------------------------------------------------------------------------------------------------------------------------------------------------------------------------------------------------------------------------------------------------------------------------------------------------------------------------------------------------------------------------------------------------------------------------------------------------------------------------------------------------------|-------------------------------------------------------------|----------------------------------------------------------------------------------------------|----------------------------------|-------------------------------------------------|----------------------------------------------|--|--|---------------------------------------------------------------------------------------------------------------------------------------------------------------------------------------------------------------------------------------------------------------------------------------------------------------------------------------------------------------------------------------------------------|--|
| Inspection Date: 06/14/2021                                                                                                                                                                                                                                                                                                                                                                                                                                                                                                                                                                                                                                                                                                                                                                                                                                                                                                                       |                                                             |                                                                                              |                                  |                                                 |                                              |  |  |                                                                                                                                                                                                                                                                                                                                                                                                         |  |
| Owner Information                                                                                                                                                                                                                                                                                                                                                                                                                                                                                                                                                                                                                                                                                                                                                                                                                                                                                                                                 |                                                             |                                                                                              |                                  |                                                 |                                              |  |  |                                                                                                                                                                                                                                                                                                                                                                                                         |  |
| Owner Name: Malach                                                                                                                                                                                                                                                                                                                                                                                                                                                                                                                                                                                                                                                                                                                                                                                                                                                                                                                                |                                                             | Contact Person: Rigo                                                                         |                                  |                                                 |                                              |  |  |                                                                                                                                                                                                                                                                                                                                                                                                         |  |
| Address: 503 Joseph                                                                                                                                                                                                                                                                                                                                                                                                                                                                                                                                                                                                                                                                                                                                                                                                                                                                                                                               | Court                                                       |                                                                                              |                                  | Home Phone:                                     |                                              |  |  |                                                                                                                                                                                                                                                                                                                                                                                                         |  |
| City: Naples                                                                                                                                                                                                                                                                                                                                                                                                                                                                                                                                                                                                                                                                                                                                                                                                                                                                                                                                      |                                                             | Zip:                                                                                         | 34104                            | Work Phone:                                     |                                              |  |  |                                                                                                                                                                                                                                                                                                                                                                                                         |  |
| County: C                                                                                                                                                                                                                                                                                                                                                                                                                                                                                                                                                                                                                                                                                                                                                                                                                                                                                                                                         | DLLIER                                                      |                                                                                              |                                  | Cell Phone:                                     |                                              |  |  |                                                                                                                                                                                                                                                                                                                                                                                                         |  |
| Insurance Company:                                                                                                                                                                                                                                                                                                                                                                                                                                                                                                                                                                                                                                                                                                                                                                                                                                                                                                                                |                                                             | •                                                                                            |                                  | Policy #:                                       |                                              |  |  |                                                                                                                                                                                                                                                                                                                                                                                                         |  |
| Year of Home: 2001                                                                                                                                                                                                                                                                                                                                                                                                                                                                                                                                                                                                                                                                                                                                                                                                                                                                                                                                |                                                             | # of Stories: 1                                                                              |                                  | Email:                                          |                                              |  |  |                                                                                                                                                                                                                                                                                                                                                                                                         |  |
|                                                                                                                                                                                                                                                                                                                                                                                                                                                                                                                                                                                                                                                                                                                                                                                                                                                                                                                                                   |                                                             |                                                                                              | • 4 6 1                          |                                                 |                                              |  |  |                                                                                                                                                                                                                                                                                                                                                                                                         |  |
| NOTE: Any documentation used in validating the compliance or existence of each construction or mitigation attribute must accompany this form. At least one photograph must accompany this form to validate each attribute marked in questions 3 though 7. The insurer may ask additional questions regarding the mitigated feature(s) verified on this form.                                                                                                                                                                                                                                                                                                                                                                                                                                                                                                                                                                                      |                                                             |                                                                                              |                                  |                                                 |                                              |  |  |                                                                                                                                                                                                                                                                                                                                                                                                         |  |
| 1. <b>Building Code</b> : We the HVHZ (Miami-                                                                                                                                                                                                                                                                                                                                                                                                                                                                                                                                                                                                                                                                                                                                                                                                                                                                                                     | le (FBC 2001 or later) OR 94)?                              | for homes located in                                                                         |                                  |                                                 |                                              |  |  |                                                                                                                                                                                                                                                                                                                                                                                                         |  |
| A. Built in compliance with the FBC: Year Built For homes built in 2002/2003 provide a permit application was a date after 3/1/2002: Building Permit Application Date (MM/DD/YYYY)                                                                                                                                                                                                                                                                                                                                                                                                                                                                                                                                                                                                                                                                                                                                                                |                                                             |                                                                                              |                                  |                                                 |                                              |  |  |                                                                                                                                                                                                                                                                                                                                                                                                         |  |
| B. For the HVHZ Only: Built in compliance with the SFBC-94: Year Built For homes built in 1994, 1995, and 1996 provide a permit application with a date after 9/1/1994: Building Permit Application Date (MM/DD/YYYY)                                                                                                                                                                                                                                                                                                                                                                                                                                                                                                                                                                                                                                                                                                                             |                                                             |                                                                                              |                                  |                                                 |                                              |  |  |                                                                                                                                                                                                                                                                                                                                                                                                         |  |
| C. Unknown or                                                                                                                                                                                                                                                                                                                                                                                                                                                                                                                                                                                                                                                                                                                                                                                                                                                                                                                                     | does not meet the r                                         | equirements of Answ                                                                          | rer "A" or "B"                   |                                                 |                                              |  |  |                                                                                                                                                                                                                                                                                                                                                                                                         |  |
| 2. <b>Roof Covering:</b> Select all roof covering types in use. Provide the permit application date OR FBC/MDC Product Approval number OR Year of Original Installation/Replacement OR indicate that no information was available to verify compliance for each roof covering identified.                                                                                                                                                                                                                                                                                                                                                                                                                                                                                                                                                                                                                                                         |                                                             |                                                                                              |                                  |                                                 |                                              |  |  |                                                                                                                                                                                                                                                                                                                                                                                                         |  |
| 2.1 Roof Covering Ty                                                                                                                                                                                                                                                                                                                                                                                                                                                                                                                                                                                                                                                                                                                                                                                                                                                                                                                              |                                                             | it Application<br>Date                                                                       | FBC or MDC<br>Product Approval # | Year of Original Installation or<br>Replacement | No Information<br>Provided for<br>Compliance |  |  |                                                                                                                                                                                                                                                                                                                                                                                                         |  |
| 1. Asphalt/Fiberg                                                                                                                                                                                                                                                                                                                                                                                                                                                                                                                                                                                                                                                                                                                                                                                                                                                                                                                                 | ass Shingle                                                 |                                                                                              |                                  |                                                 |                                              |  |  |                                                                                                                                                                                                                                                                                                                                                                                                         |  |
| 2. Concrete/Clay                                                                                                                                                                                                                                                                                                                                                                                                                                                                                                                                                                                                                                                                                                                                                                                                                                                                                                                                  |                                                             | 31/2020                                                                                      | PRBD2020-0731312                 |                                                 | $\overline{\Box}$                            |  |  |                                                                                                                                                                                                                                                                                                                                                                                                         |  |
| 3. Metal                                                                                                                                                                                                                                                                                                                                                                                                                                                                                                                                                                                                                                                                                                                                                                                                                                                                                                                                          | ne                                                          |                                                                                              |                                  |                                                 |                                              |  |  |                                                                                                                                                                                                                                                                                                                                                                                                         |  |
|                                                                                                                                                                                                                                                                                                                                                                                                                                                                                                                                                                                                                                                                                                                                                                                                                                                                                                                                                   |                                                             |                                                                                              |                                  |                                                 |                                              |  |  |                                                                                                                                                                                                                                                                                                                                                                                                         |  |
| 4. Built Up                                                                                                                                                                                                                                                                                                                                                                                                                                                                                                                                                                                                                                                                                                                                                                                                                                                                                                                                       |                                                             |                                                                                              |                                  |                                                 |                                              |  |  |                                                                                                                                                                                                                                                                                                                                                                                                         |  |
| 5. Membrane                                                                                                                                                                                                                                                                                                                                                                                                                                                                                                                                                                                                                                                                                                                                                                                                                                                                                                                                       |                                                             |                                                                                              |                                  |                                                 | Ш                                            |  |  |                                                                                                                                                                                                                                                                                                                                                                                                         |  |
| 6. Other                                                                                                                                                                                                                                                                                                                                                                                                                                                                                                                                                                                                                                                                                                                                                                                                                                                                                                                                          |                                                             |                                                                                              |                                  |                                                 |                                              |  |  |                                                                                                                                                                                                                                                                                                                                                                                                         |  |
|                                                                                                                                                                                                                                                                                                                                                                                                                                                                                                                                                                                                                                                                                                                                                                                                                                                                                                                                                   | duct Approval listing curre<br>oof is original and built in |                                                                                              |                                  |                                                 |                                              |  |  |                                                                                                                                                                                                                                                                                                                                                                                                         |  |
| _                                                                                                                                                                                                                                                                                                                                                                                                                                                                                                                                                                                                                                                                                                                                                                                                                                                                                                                                                 |                                                             |                                                                                              |                                  | e of installation OR (for the                   |                                              |  |  |                                                                                                                                                                                                                                                                                                                                                                                                         |  |
|                                                                                                                                                                                                                                                                                                                                                                                                                                                                                                                                                                                                                                                                                                                                                                                                                                                                                                                                                   |                                                             |                                                                                              |                                  | ginal and built in 1997 or la                   |                                              |  |  |                                                                                                                                                                                                                                                                                                                                                                                                         |  |
| _                                                                                                                                                                                                                                                                                                                                                                                                                                                                                                                                                                                                                                                                                                                                                                                                                                                                                                                                                 |                                                             |                                                                                              | ents of Answer "A" or "          |                                                 |                                              |  |  |                                                                                                                                                                                                                                                                                                                                                                                                         |  |
|                                                                                                                                                                                                                                                                                                                                                                                                                                                                                                                                                                                                                                                                                                                                                                                                                                                                                                                                                   | _                                                           | irements of Answer '                                                                         |                                  |                                                 |                                              |  |  |                                                                                                                                                                                                                                                                                                                                                                                                         |  |
|                                                                                                                                                                                                                                                                                                                                                                                                                                                                                                                                                                                                                                                                                                                                                                                                                                                                                                                                                   |                                                             |                                                                                              |                                  |                                                 |                                              |  |  |                                                                                                                                                                                                                                                                                                                                                                                                         |  |
| 3. Roof Deck Attach                                                                                                                                                                                                                                                                                                                                                                                                                                                                                                                                                                                                                                                                                                                                                                                                                                                                                                                               | <del></del>                                                 |                                                                                              |                                  |                                                 | CO 477 1 1                                   |  |  |                                                                                                                                                                                                                                                                                                                                                                                                         |  |
| <ul> <li>A. Plywood/Oriented strand board (OSB) roof sheathing attached to the roof truss/rafter (spaced a maximum of 24" inches of by staples or 6d nails spaced at 6" along the edge and 12" in the fieldOR- Batten decking supporting wood shakes or we shinglesOR- Any system of screws, nails, adhesives, other deck fastening system or truss/rafter spacing that has an equival mean uplift less than that required for Options B or C below.</li> <li>B. Plywood/OSB roof sheathing with a minimum thickness of 7/16"inch attached to the roof truss/rafter (spaced a maximum 24"inches o.c.) by 8d common nails spaced a maximum of 12" inches in the fieldOR- Any system of screws, nails, adhesive other deck fastening system or truss/rafter spacing that is shown to have an equivalent or greater resistance than 8d nails spata maximum of 12 inches in the field or has a mean uplift resistance of at least 103 psf.</li> </ul> |                                                             |                                                                                              |                                  |                                                 |                                              |  |  |                                                                                                                                                                                                                                                                                                                                                                                                         |  |
|                                                                                                                                                                                                                                                                                                                                                                                                                                                                                                                                                                                                                                                                                                                                                                                                                                                                                                                                                   |                                                             |                                                                                              |                                  |                                                 |                                              |  |  | C. Plywood/OSB roof sheathing with a minimum thickness of 7/16" inch attached to the roof truss/rafter (space 24" inches o.c.) by 8d common nails spaced a maximum of 6" inches in the fieldOR- Dimensional lumber/To decking with a minimum of 2 nails per board (or 1 nail per board if each board is equal to or less than 6 inches Inspectors Initials KPN Property Address 503 Joseph Court Naples |  |
| mspeciors miliais                                                                                                                                                                                                                                                                                                                                                                                                                                                                                                                                                                                                                                                                                                                                                                                                                                                                                                                                 | 1 Toperty Addr                                              |                                                                                              | · <del>-</del>                   | 5.5.00                                          |                                              |  |  |                                                                                                                                                                                                                                                                                                                                                                                                         |  |
| *This varification for                                                                                                                                                                                                                                                                                                                                                                                                                                                                                                                                                                                                                                                                                                                                                                                                                                                                                                                            | n is valid for un to                                        | five (5) years provid                                                                        | lad no motorial change           | s have been made to the s                       | tructura or                                  |  |  |                                                                                                                                                                                                                                                                                                                                                                                                         |  |