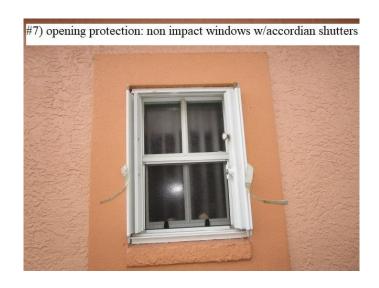

KPN Property Address 503 Joseph Co                                                                                                                                                                                                      | urt I                                | Naples                                      |  |  |  |  |
| *This verification form is valid for up to five (5) years provided no material changes have been made to the structure or inaccuracies found on the form.                                                                                                   |                                      |                                             |  |  |  |  |

























#2) roof covering: 2020 TILE HIP style roof PRBD2020-0731312 applied 7/31/2020