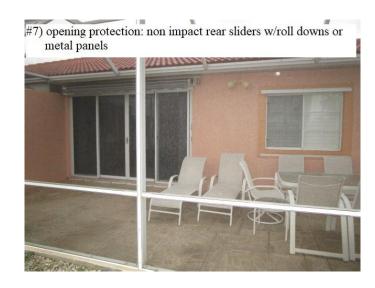

Property Address 503 Joseph Co                                                                                                                                                                                                      | urt I                                | Naples                                      |  |  |  |  |
| *This verification form is valid for up to five (5) years provided no material changes have been made to the structure or inaccuracies found on the form.                                                                                                   |                                      |                                             |  |  |  |  |

























#2) roof covering: 2020 TILE HIP style roof PRBD2020-0731312 applied 7/31/2020