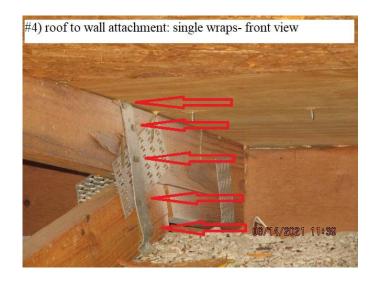

## Uniform Mitigation Verification Inspection Form

|                                                                                                                                                                                                                                                                                                                                                                                                                                                                                                                                                                                                                                                                                                                                                                                                                                                                                                                                                   |                                                             | <u>Manitain a copy of this form and any documentation provided with the insurance policy</u> |                                  |                                                 |                                              |  |  |                                                                                                                                                                                                                                                                                                                                                                                                         |  |
|---------------------------------------------------------------------------------------------------------------------------------------------------------------------------------------------------------------------------------------------------------------------------------------------------------------------------------------------------------------------------------------------------------------------------------------------------------------------------------------------------------------------------------------------------------------------------------------------------------------------------------------------------------------------------------------------------------------------------------------------------------------------------------------------------------------------------------------------------------------------------------------------------------------------------------------------------|-------------------------------------------------------------|----------------------------------------------------------------------------------------------|----------------------------------|-------------------------------------------------|----------------------------------------------|--|--|---------------------------------------------------------------------------------------------------------------------------------------------------------------------------------------------------------------------------------------------------------------------------------------------------------------------------------------------------------------------------------------------------------|--|
| Inspection Date: 06/14/2021                                                                                                                                                                                                                                                                                                                                                                                                                                                                                                                                                                                                                                                                                                                                                                                                                                                                                                                       |                                                             |                                                                                              |                                  |                                                 |                                              |  |  |                                                                                                                                                                                                                                                                                                                                                                                                         |  |
| Owner Information                                                                                                                                                                                                                                                                                                                                                                                                                                                                                                                                                                                                                                                                                                                                                                                                                                                                                                                                 |                                                             |                                                                                              |                                  |                                                 |                                              |  |  |                                                                                                                                                                                                                                                                                                                                                                                                         |  |
| Owner Name: Malach                                                                                                                                                                                                                                                                                                                                                                                                                                                                                                                                                                                                                                                                                                                                                                                                                                                                                                                                |                                                             | Contact Person: Rigo                                                                         |                                  |                                                 |                                              |  |  |                                                                                                                                                                                                                                                                                                                                                                                                         |  |
| Address: 503 Joseph                                                                                                                                                                                                                                                                                                                                                                                                                                                                                                                                                                                                                                                                                                                                                                                                                                                                                                                               | Court                                                       |                                                                                              |                                  | Home Phone:                                     |                                              |  |  |                                                                                                                                                                                                                                                                                                                                                                                                         |  |
| City: Naples                                                                                                                                                                                                                                                                                                                                                                                                                                                                                                                                                                                                                                                                                                                                                                                                                                                                                                                                      |                                                             | Zip:                                                                                         | 34104                            | Work Phone:                                     |                                              |  |  |                                                                                                                                                                                                                                                                                                                                                                                                         |  |
| County: C                                                                                                                                                                                                                                                                                                                                                                                                                                                                                                                                                                                                                                                                                                                                                                                                                                                                                                                                         | DLLIER                                                      |                                                                                              |                                  | Cell Phone:                                     |                                              |  |  |                                                                                                                                                                                                                                                                                                                                                                                                         |  |
| Insurance Company:                                                                                                                                                                                                                                                                                                                                                                                                                                                                                                                                                                                                                                                                                                                                                                                                                                                                                                                                |                                                             | •                                                                                            |                                  | Policy #:                                       |                                              |  |  |                                                                                                                                                                                                                                                                                                                                                                                                         |  |
| Year of Home: 2001                                                                                                                                                                                                                                                                                                                                                                                                                                                                                                                                                                                                                                                                                                                                                                                                                                                                                                                                |                                                             | # of Stories: 1                                                                              |                                  | Email:                                          |                                              |  |  |                                                                                                                                                                                                                                                                                                                                                                                                         |  |
|                                                                                                                                                                                                                                                                                                                                                                                                                                                                                                                                                                                                                                                                                                                                                                                                                                                                                                                                                   |                                                             |                                                                                              | • 4 6 1                          |                                                 |                                              |  |  |                                                                                                                                                                                                                                                                                                                                                                                                         |  |
| NOTE: Any documentation used in validating the compliance or existence of each construction or mitigation attribute must accompany this form. At least one photograph must accompany this form to validate each attribute marked in questions 3 though 7. The insurer may ask additional questions regarding the mitigated feature(s) verified on this form.                                                                                                                                                                                                                                                                                                                                                                                                                                                                                                                                                                                      |                                                             |                                                                                              |                                  |                                                 |                                              |  |  |                                                                                                                                                                                                                                                                                                                                                                                                         |  |
| 1. <b>Building Code</b> : We the HVHZ (Miami-                                                                                                                                                                                                                                                                                                                                                                                                                                                                                                                                                                                                                                                                                                                                                                                                                                                                                                     | le (FBC 2001 or later) OR 94)?                              | for homes located in                                                                         |                                  |                                                 |                                              |  |  |                                                                                                                                                                                                                                                                                                                                                                                                         |  |
| A. Built in compliance with the FBC: Year Built For homes built in 2002/2003 provide a permit application was a date after 3/1/2002: Building Permit Application Date (MM/DD/YYYY)                                                                                                                                                                                                                                                                                                                                                                                                                                                                                                                                                                                                                                                                                                                                                                |                                                             |                                                                                              |                                  |                                                 |                                              |  |  |                                                                                                                                                                                                                                                                                                                                                                                                         |  |
| B. For the HVHZ Only: Built in compliance with the SFBC-94: Year Built For homes built in 1994, 1995, and 1996 provide a permit application with a date after 9/1/1994: Building Permit Application Date (MM/DD/YYYY)                                                                                                                                                                                                                                                                                                                                                                                                                                                                                                                                                                                                                                                                                                                             |                                                             |                                                                                              |                                  |                                                 |                                              |  |  |                                                                                                                                                                                                                                                                                                                                                                                                         |  |
| C. Unknown or                                                                                                                                                                                                                                                                                                                                                                                                                                                                                                                                                                                                                                                                                                                                                                                                                                                                                                                                     | does not meet the r                                         | equirements of Answ                                                                          | rer "A" or "B"                   |                                                 |                                              |  |  |                                                                                                                                                                                                                                                                                                                                                                                                         |  |
| 2. <b>Roof Covering:</b> Select all roof covering types in use. Provide the permit application date OR FBC/MDC Product Approval number OR Year of Original Installation/Replacement OR indicate that no information was available to verify compliance for each roof covering identified.                                                                                                                                                                                                                                                                                                                                                                                                                                                                                                                                                                                                                                                         |                                                             |                                                                                              |                                  |                                                 |                                              |  |  |                                                                                                                                                                                                                                                                                                                                                                                                         |  |
| 2.1 Roof Covering Ty                                                                                                                                                                                                                                                                                                                                                                                                                                                                                                                                                                                                                                                                                                                                                                                                                                                                                                                              |                                                             | it Application<br>Date                                                                       | FBC or MDC<br>Product Approval # | Year of Original Installation or<br>Replacement | No Information<br>Provided for<br>Compliance |  |  |                                                                                                                                                                                                                                                                                                                                                                                                         |  |
| 1. Asphalt/Fiberg                                                                                                                                                                                                                                                                                                                                                                                                                                                                                                                                                                                                                                                                                                                                                                                                                                                                                                                                 | ass Shingle                                                 |                                                                                              |                                  |                                                 |                                              |  |  |                                                                                                                                                                                                                                                                                                                                                                                                         |  |
| 2. Concrete/Clay                                                                                                                                                                                                                                                                                                                                                                                                                                                                                                                                                                                                                                                                                                                                                                                                                                                                                                                                  |                                                             | 31/2020                                                                                      | PRBD2020-0731312                 |                                                 | $\overline{\Box}$                            |  |  |                                                                                                                                                                                                                                                                                                                                                                                                         |  |
| 3. Metal                                                                                                                                                                                                                                                                                                                                                                                                                                                                                                                                                                                                                                                                                                                                                                                                                                                                                                                                          | ne                                                          |                                                                                              |                                  |                                                 |                                              |  |  |                                                                                                                                                                                                                                                                                                                                                                                                         |  |
|                                                                                                                                                                                                                                                                                                                                                                                                                                                                                                                                                                                                                                                                                                                                                                                                                                                                                                                                                   |                                                             |                                                                                              |                                  |                                                 |                                              |  |  |                                                                                                                                                                                                                                                                                                                                                                                                         |  |
| 4. Built Up                                                                                                                                                                                                                                                                                                                                                                                                                                                                                                                                                                                                                                                                                                                                                                                                                                                                                                                                       |                                                             |                                                                                              |                                  |                                                 |                                              |  |  |                                                                                                                                                                                                                                                                                                                                                                                                         |  |
| 5. Membrane                                                                                                                                                                                                                                                                                                                                                                                                                                                                                                                                                                                                                                                                                                                                                                                                                                                                                                                                       |                                                             |                                                                                              |                                  |                                                 | Ш                                            |  |  |                                                                                                                                                                                                                                                                                                                                                                                                         |  |
| 6. Other                                                                                                                                                                                                                                                                                                                                                                                                                                                                                                                                                                                                                                                                                                                                                                                                                                                                                                                                          |                                                             |                                                                                              |                                  |                                                 |                                              |  |  |                                                                                                                                                                                                                                                                                                                                                                                                         |  |
|                                                                                                                                                                                                                                                                                                                                                                                                                                                                                                                                                                                                                                                                                                                                                                                                                                                                                                                                                   | duct Approval listing curre<br>oof is original and built in |                                                                                              |                                  |                                                 |                                              |  |  |                                                                                                                                                                                                                                                                                                                                                                                                         |  |
| _                                                                                                                                                                                                                                                                                                                                                                                                                                                                                                                                                                                                                                                                                                                                                                                                                                                                                                                                                 |                                                             |                                                                                              |                                  | e of installation OR (for the                   |                                              |  |  |                                                                                                                                                                                                                                                                                                                                                                                                         |  |
|                                                                                                                                                                                                                                                                                                                                                                                                                                                                                                                                                                                                                                                                                                                                                                                                                                                                                                                                                   |                                                             |                                                                                              |                                  | ginal and built in 1997 or la                   |                                              |  |  |                                                                                                                                                                                                                                                                                                                                                                                                         |  |
| _                                                                                                                                                                                                                                                                                                                                                                                                                                                                                                                                                                                                                                                                                                                                                                                                                                                                                                                                                 |                                                             |                                                                                              | ents of Answer "A" or "          |                                                 |                                              |  |  |                                                                                                                                                                                                                                                                                                                                                                                                         |  |
|                                                                                                                                                                                                                                                                                                                                                                                                                                                                                                                                                                                                                                                                                                                                                                                                                                                                                                                                                   | _                                                           | irements of Answer '                                                                         |                                  |                                                 |                                              |  |  |                                                                                                                                                                                                                                                                                                                                                                                                         |  |
|                                                                                                                                                                                                                                                                                                                                                                                                                                                                                                                                                                                                                                                                                                                                                                                                                                                                                                                                                   |                                                             |                                                                                              |                                  |                                                 |                                              |  |  |                                                                                                                                                                                                                                                                                                                                                                                                         |  |
| 3. Roof Deck Attach                                                                                                                                                                                                                                                                                                                                                                                                                                                                                                                                                                                                                                                                                                                                                                                                                                                                                                                               | <del></del>                                                 |                                                                                              |                                  |                                                 | CO 477 1 1                                   |  |  |                                                                                                                                                                                                                                                                                                                                                                                                         |  |
| <ul> <li>A. Plywood/Oriented strand board (OSB) roof sheathing attached to the roof truss/rafter (spaced a maximum of 24" inches of by staples or 6d nails spaced at 6" along the edge and 12" in the fieldOR- Batten decking supporting wood shakes or we shinglesOR- Any system of screws, nails, adhesives, other deck fastening system or truss/rafter spacing that has an equival mean uplift less than that required for Options B or C below.</li> <li>B. Plywood/OSB roof sheathing with a minimum thickness of 7/16"inch attached to the roof truss/rafter (spaced a maximum 24"inches o.c.) by 8d common nails spaced a maximum of 12" inches in the fieldOR- Any system of screws, nails, adhesive other deck fastening system or truss/rafter spacing that is shown to have an equivalent or greater resistance than 8d nails spata maximum of 12 inches in the field or has a mean uplift resistance of at least 103 psf.</li> </ul> |                                                             |                                                                                              |                                  |                                                 |                                              |  |  |                                                                                                                                                                                                                                                                                                                                                                                                         |  |
|                                                                                                                                                                                                                                                                                                                                                                                                                                                                                                                                                                                                                                                                                                                                                                                                                                                                                                                                                   |                                                             |                                                                                              |                                  |                                                 |                                              |  |  | C. Plywood/OSB roof sheathing with a minimum thickness of 7/16" inch attached to the roof truss/rafter (space 24" inches o.c.) by 8d common nails spaced a maximum of 6" inches in the fieldOR- Dimensional lumber/To decking with a minimum of 2 nails per board (or 1 nail per board if each board is equal to or less than 6 inches Inspectors Initials KPN Property Address 503 Joseph Court Naples |  |
| mspeciors miliais                                                                                                                                                                                                                                                                                                                                                                                                                                                                                                                                                                                                                                                                                                                                                                                                                                                                                                                                 | 1 Toperty Addr                                              |                                                                                              | · <del>-</del>                   | 5.5.00                                          |                                              |  |  |                                                                                                                                                                                                                                                                                                                                                                                                         |  |
| *This varification for                                                                                                                                                                                                                                                                                                                                                                                                                                                                                                                                                                                                                                                                                                                                                                                                                                                                                                                            | n is valid for un to                                        | five (5) years provid                                                                        | lad no motorial change           | s have been made to the s                       | tructura or                                  |  |  |                                                                                                                                                                                                                                                                                                                                                                                                         |  |