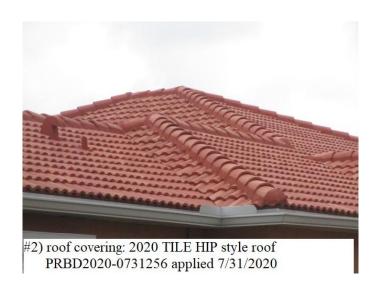

inaccuracies found on the form.

7. **Opening Protection:** What is the **weakest** form of wind borne debris protection installed on the structure? **First**, use the table to determine the weakest form of protection for each category of opening. Second, (a) check one answer below (A, B, C, N, or X) based upon the lowest protection level for ALL Glazed openings and (b) check the protection level for all Non-Glazed openings (.1, .2, or .3) as applicable. Non-Glazed **Opening Protection Level Chart Glazed Openings** Openings Place an "X" in each row to identify all forms of protection in use for each Windows opening type. Check only one answer below (A thru X), based on the weakest Glass Entry Garage Garage Skylights or Entry form of protection (lowest row) for any of the Glazed openings and indicate **Doors Block Doors Doors Doors** the weakest form of protection (lowest row) for Non-Glazed openings. Not Applicable- there are no openings of this type on the structure Α Verified cyclic pressure & large missile (9-lb for windows doors/4.5 lb for skylights) В Verified cyclic pressure & large missile (4-8 lb for windows doors/2 lb for skylights) c Verified plywood/OSB meeting Table 1609.1.2 of the FBC 2007 Verified Non-Glazed Entry or Garage doors indicating compliance with ASTM E D 330, ANSI/DASMA 108, or PA/TAS 202 for wind pressure resistance Opening Protection products that appear to be A or B but are not verified Ν Other protective coverings that cannot be identified as A, B, or C No Windborne Debris Protection Х A. Exterior Openings Cyclic Pressure and 9-lb Large Missile (4.5 lb for skylights only) All Glazed openings are protected at a minimum, with impact resistant coverings or products listed as wind borne debris protection devices in the product approval system of the State of Florida or Miami-Dade County and meet the requirements of one of the following for "Cyclic Pressure and Large Missile Impact" (Level A in the table above). Miami-Dade County PA 201, 202, and 203 Florida Building Code Testing Application Standard (TAS) 201, 202, and 203 All windows & doors have some form of American Society for Testing and Materials (ASTM) E 1886 and ASTM E 1996 hurricane protection EXCEPT both garage Southern Standards Technical Document (SSTD) 12 doors are non impact rated For Skylights Only: ASTM E 1886 and ASTM E 1996 For Garage Doors Only: ANSI/DASMA 115 A.1 All Non-Glazed openings classified as A in the table above, or no Non-Glazed openings exist A.2 One or More Non-Glazed openings classified as Level D in the table above, and no Non-Glazed openings classified as Level B, C, N, or X in the table above A.3 One or More Non-Glazed Openings is classified as Level B, C, N, or X in the table above B. Exterior Opening Protection- Cyclic Pressure and 4 to 8-lb Large Missile (2-4.5 lb for skylights only) All Glazed openings are protected, at a minimum, with impact resistant coverings or products listed as windborne debris protection devices in the product approval system of the State of Florida or Miami-Dade County and meet the requirements of one of the following for "Cyclic Pressure and Large Missile Impact" (Level B in the table above): ASTM E 1886 and ASTM E 1996 (Large Missile – 4.5 lb.) SSTD 12 (Large Missile – 4 lb. to 8 lb.) For Skylights Only: ASTM E 1886 and ASTM E 1996 (Large Missile - 2 to 4.5 lb.) B.1 All Non-Glazed openings classified as A or B in the table above, or no Non-Glazed openings exist B.2 One or More Non-Glazed openings classified as Level D in the table above, and no Non-Glazed openings classified as Level C, N, or X in the table above B.3 One or More Non-Glazed openings is classified as Level C, N, or X in the table above C. Exterior Opening Protection- Wood Structural Panels meeting FBC 2007 All Glazed openings are covered with plywood/OSB meeting the requirements of Table 1609.1.2 of the FBC 2007 (Level C in the table above). C.1 All Non-Glazed openings classified as A, B, or C in the table above, or no Non-Glazed openings exist C.2 One or More Non-Glazed openings classified as Level D in the table above, and no Non-Glazed openings classified as Level N or X in the table above C.3 One or More Non-Glazed openings is classified as Level N or X in the table above Inspectors Initials KPN Property Address 285 W. Naomi Drive (bldg 74) **Naples** 