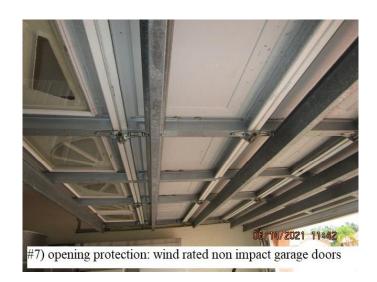

| ovided no material changes          | have been made to the structure                                                                                                                                                                                                                                                                                                      | or                                   |  |  |  |





































#7) opening protection: metal clad door w/accordian shutters or roll down shutters