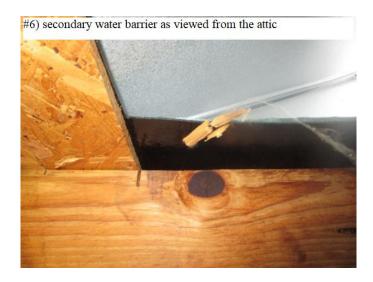

| ovided no material changes          | have been made to the structure                                                                                                                                                                                                                                                                                                      | or                                   |  |  |  |





































#7) opening protection: metal clad door w/accordian shutters or roll down shutters