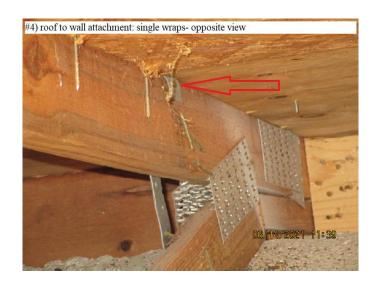

Uniform Mitigation Verification Inspection Form

Maintain a copy of this form and any documentation provided with the insurance policy

| <u> </u>                                                                                                                                                                                                                                                                                                                                                                       |                                                                                                                                                                                                                                                                                                                                                                                                                                                                                                                                                                                                                                                                                                                                                                                                                                                                                                                                                                                                                                                                                                                                                                                                                                                                                                                                                                                                                                                                                                                                                                                                                                                                                                                                                                                                                                                                                                                                                                                                                                                                                                                               | iis form and any c                                                   | ocumentation provid                                                                  | ica with the mountained                                 | poncy                                        |  |  |  |  |  |
|--------------------------------------------------------------------------------------------------------------------------------------------------------------------------------------------------------------------------------------------------------------------------------------------------------------------------------------------------------------------------------|-------------------------------------------------------------------------------------------------------------------------------------------------------------------------------------------------------------------------------------------------------------------------------------------------------------------------------------------------------------------------------------------------------------------------------------------------------------------------------------------------------------------------------------------------------------------------------------------------------------------------------------------------------------------------------------------------------------------------------------------------------------------------------------------------------------------------------------------------------------------------------------------------------------------------------------------------------------------------------------------------------------------------------------------------------------------------------------------------------------------------------------------------------------------------------------------------------------------------------------------------------------------------------------------------------------------------------------------------------------------------------------------------------------------------------------------------------------------------------------------------------------------------------------------------------------------------------------------------------------------------------------------------------------------------------------------------------------------------------------------------------------------------------------------------------------------------------------------------------------------------------------------------------------------------------------------------------------------------------------------------------------------------------------------------------------------------------------------------------------------------------|----------------------------------------------------------------------|--------------------------------------------------------------------------------------|---------------------------------------------------------|----------------------------------------------|--|--|--|--|--|
|                                                                                                                                                                                                                                                                                                                                                                                | on Date: 06/14/2021                                                                                                                                                                                                                                                                                                                                                                                                                                                                                                                                                                                                                                                                                                                                                                                                                                                                                                                                                                                                                                                                                                                                                                                                                                                                                                                                                                                                                                                                                                                                                                                                                                                                                                                                                                                                                                                                                                                                                                                                                                                                                                           |                                                                      |                                                                                      |                                                         |                                              |  |  |  |  |  |
|                                                                                                                                                                                                                                                                                                                                                                                | Information                                                                                                                                                                                                                                                                                                                                                                                                                                                                                                                                                                                                                                                                                                                                                                                                                                                                                                                                                                                                                                                                                                                                                                                                                                                                                                                                                                                                                                                                                                                                                                                                                                                                                                                                                                                                                                                                                                                                                                                                                                                                                                                   |                                                                      |                                                                                      | T = -                                                   |                                              |  |  |  |  |  |
|                                                                                                                                                                                                                                                                                                                                                                                | Name: Malachite at Sapphire Lak                                                                                                                                                                                                                                                                                                                                                                                                                                                                                                                                                                                                                                                                                                                                                                                                                                                                                                                                                                                                                                                                                                                                                                                                                                                                                                                                                                                                                                                                                                                                                                                                                                                                                                                                                                                                                                                                                                                                                                                                                                                                                               | Contact Person: Rigo                                                 |                                                                                      |                                                         |                                              |  |  |  |  |  |
|                                                                                                                                                                                                                                                                                                                                                                                | : 285 W. Naomi Drive (bldg 74)                                                                                                                                                                                                                                                                                                                                                                                                                                                                                                                                                                                                                                                                                                                                                                                                                                                                                                                                                                                                                                                                                                                                                                                                                                                                                                                                                                                                                                                                                                                                                                                                                                                                                                                                                                                                                                                                                                                                                                                                                                                                                                |                                                                      |                                                                                      | Home Phone:                                             |                                              |  |  |  |  |  |
| City: No                                                                                                                                                                                                                                                                                                                                                                       | aples                                                                                                                                                                                                                                                                                                                                                                                                                                                                                                                                                                                                                                                                                                                                                                                                                                                                                                                                                                                                                                                                                                                                                                                                                                                                                                                                                                                                                                                                                                                                                                                                                                                                                                                                                                                                                                                                                                                                                                                                                                                                                                                         | Zip:                                                                 | 34104                                                                                | Work Phone:                                             |                                              |  |  |  |  |  |
| County:                                                                                                                                                                                                                                                                                                                                                                        | COLLIER                                                                                                                                                                                                                                                                                                                                                                                                                                                                                                                                                                                                                                                                                                                                                                                                                                                                                                                                                                                                                                                                                                                                                                                                                                                                                                                                                                                                                                                                                                                                                                                                                                                                                                                                                                                                                                                                                                                                                                                                                                                                                                                       |                                                                      |                                                                                      | Cell Phone:                                             |                                              |  |  |  |  |  |
| Insuranc                                                                                                                                                                                                                                                                                                                                                                       | ce Company:                                                                                                                                                                                                                                                                                                                                                                                                                                                                                                                                                                                                                                                                                                                                                                                                                                                                                                                                                                                                                                                                                                                                                                                                                                                                                                                                                                                                                                                                                                                                                                                                                                                                                                                                                                                                                                                                                                                                                                                                                                                                                                                   |                                                                      |                                                                                      | Policy #:                                               |                                              |  |  |  |  |  |
| Year of                                                                                                                                                                                                                                                                                                                                                                        | Home: 2001                                                                                                                                                                                                                                                                                                                                                                                                                                                                                                                                                                                                                                                                                                                                                                                                                                                                                                                                                                                                                                                                                                                                                                                                                                                                                                                                                                                                                                                                                                                                                                                                                                                                                                                                                                                                                                                                                                                                                                                                                                                                                                                    | # of Stories: 1                                                      |                                                                                      | Email:                                                  |                                              |  |  |  |  |  |
|                                                                                                                                                                                                                                                                                                                                                                                |                                                                                                                                                                                                                                                                                                                                                                                                                                                                                                                                                                                                                                                                                                                                                                                                                                                                                                                                                                                                                                                                                                                                                                                                                                                                                                                                                                                                                                                                                                                                                                                                                                                                                                                                                                                                                                                                                                                                                                                                                                                                                                                               | 1 11                                                                 | •                                                                                    |                                                         |                                              |  |  |  |  |  |
| NOTE: Any documentation used in validating the compliance or existence of each construction or mitigation attribute must accompany this form. At least one photograph must accompany this form to validate each attribute marked in questions 3 though 7. The insurer may ask additional questions regarding the mitigated feature(s) verified on this form.                   |                                                                                                                                                                                                                                                                                                                                                                                                                                                                                                                                                                                                                                                                                                                                                                                                                                                                                                                                                                                                                                                                                                                                                                                                                                                                                                                                                                                                                                                                                                                                                                                                                                                                                                                                                                                                                                                                                                                                                                                                                                                                                                                               |                                                                      |                                                                                      |                                                         |                                              |  |  |  |  |  |
| the I                                                                                                                                                                                                                                                                                                                                                                          | ding Code: Was the structure built<br>HVHZ (Miami-Dade or Broward co                                                                                                                                                                                                                                                                                                                                                                                                                                                                                                                                                                                                                                                                                                                                                                                                                                                                                                                                                                                                                                                                                                                                                                                                                                                                                                                                                                                                                                                                                                                                                                                                                                                                                                                                                                                                                                                                                                                                                                                                                                                          | unties), South Florida                                               | Building Code (SFBC-9                                                                | 4)?                                                     |                                              |  |  |  |  |  |
| A. Built in compliance with the FBC: Year Built For homes built in 2002/2003 provide a permit application with a date after 3/1/2002: Building Permit Application Date (MM/DD/YYYY)                                                                                                                                                                                            |                                                                                                                                                                                                                                                                                                                                                                                                                                                                                                                                                                                                                                                                                                                                                                                                                                                                                                                                                                                                                                                                                                                                                                                                                                                                                                                                                                                                                                                                                                                                                                                                                                                                                                                                                                                                                                                                                                                                                                                                                                                                                                                               |                                                                      |                                                                                      |                                                         |                                              |  |  |  |  |  |
| 1                                                                                                                                                                                                                                                                                                                                                                              | <ul> <li>□ B. For the HVHZ Only: Built in compliance with the SFBC-94: Year Built . For homes built in 1994, 1995, and 1996 provide a permit application with a date after 9/1/1994: Building Permit Application Date (MM/DD/YYYY)</li> <li>□ C. Unknown or does not meet the requirements of Answer "A" or "B"</li> </ul>                                                                                                                                                                                                                                                                                                                                                                                                                                                                                                                                                                                                                                                                                                                                                                                                                                                                                                                                                                                                                                                                                                                                                                                                                                                                                                                                                                                                                                                                                                                                                                                                                                                                                                                                                                                                    |                                                                      |                                                                                      |                                                         |                                              |  |  |  |  |  |
| <ol> <li>C. Unknown or does not meet the requirements of Answer "A" or "B"</li> <li>Roof Covering: Select all roof covering types in use. Provide the permit application date OR FBC/MDC Product Approval number OR Year of Original Installation/Replacement OR indicate that no information was available to verify compliance for each roof covering identified.</li> </ol> |                                                                                                                                                                                                                                                                                                                                                                                                                                                                                                                                                                                                                                                                                                                                                                                                                                                                                                                                                                                                                                                                                                                                                                                                                                                                                                                                                                                                                                                                                                                                                                                                                                                                                                                                                                                                                                                                                                                                                                                                                                                                                                                               |                                                                      |                                                                                      |                                                         |                                              |  |  |  |  |  |
|                                                                                                                                                                                                                                                                                                                                                                                | Permi 2.1 Roof Covering Type:                                                                                                                                                                                                                                                                                                                                                                                                                                                                                                                                                                                                                                                                                                                                                                                                                                                                                                                                                                                                                                                                                                                                                                                                                                                                                                                                                                                                                                                                                                                                                                                                                                                                                                                                                                                                                                                                                                                                                                                                                                                                                                 | Application<br>Date                                                  | FBC or MDC<br>Product Approval #                                                     | Year of Original Installation or<br>Replacement         | No Information<br>Provided for<br>Compliance |  |  |  |  |  |
|                                                                                                                                                                                                                                                                                                                                                                                | 1. Asphalt/Fiberglass Shingle                                                                                                                                                                                                                                                                                                                                                                                                                                                                                                                                                                                                                                                                                                                                                                                                                                                                                                                                                                                                                                                                                                                                                                                                                                                                                                                                                                                                                                                                                                                                                                                                                                                                                                                                                                                                                                                                                                                                                                                                                                                                                                 |                                                                      |                                                                                      |                                                         |                                              |  |  |  |  |  |
|                                                                                                                                                                                                                                                                                                                                                                                | 2. Concrete/Clay Tile 7/3                                                                                                                                                                                                                                                                                                                                                                                                                                                                                                                                                                                                                                                                                                                                                                                                                                                                                                                                                                                                                                                                                                                                                                                                                                                                                                                                                                                                                                                                                                                                                                                                                                                                                                                                                                                                                                                                                                                                                                                                                                                                                                     | 31/2020                                                              | PRBD2020-0731256                                                                     |                                                         | $\overline{\Box}$                            |  |  |  |  |  |
|                                                                                                                                                                                                                                                                                                                                                                                |                                                                                                                                                                                                                                                                                                                                                                                                                                                                                                                                                                                                                                                                                                                                                                                                                                                                                                                                                                                                                                                                                                                                                                                                                                                                                                                                                                                                                                                                                                                                                                                                                                                                                                                                                                                                                                                                                                                                                                                                                                                                                                                               |                                                                      |                                                                                      |                                                         |                                              |  |  |  |  |  |
|                                                                                                                                                                                                                                                                                                                                                                                | 3. Metal                                                                                                                                                                                                                                                                                                                                                                                                                                                                                                                                                                                                                                                                                                                                                                                                                                                                                                                                                                                                                                                                                                                                                                                                                                                                                                                                                                                                                                                                                                                                                                                                                                                                                                                                                                                                                                                                                                                                                                                                                                                                                                                      |                                                                      |                                                                                      |                                                         |                                              |  |  |  |  |  |
|                                                                                                                                                                                                                                                                                                                                                                                | 4. Built Up                                                                                                                                                                                                                                                                                                                                                                                                                                                                                                                                                                                                                                                                                                                                                                                                                                                                                                                                                                                                                                                                                                                                                                                                                                                                                                                                                                                                                                                                                                                                                                                                                                                                                                                                                                                                                                                                                                                                                                                                                                                                                                                   |                                                                      |                                                                                      |                                                         | 브                                            |  |  |  |  |  |
|                                                                                                                                                                                                                                                                                                                                                                                | 5. Membrane                                                                                                                                                                                                                                                                                                                                                                                                                                                                                                                                                                                                                                                                                                                                                                                                                                                                                                                                                                                                                                                                                                                                                                                                                                                                                                                                                                                                                                                                                                                                                                                                                                                                                                                                                                                                                                                                                                                                                                                                                                                                                                                   |                                                                      |                                                                                      |                                                         |                                              |  |  |  |  |  |
|                                                                                                                                                                                                                                                                                                                                                                                | 6. Other                                                                                                                                                                                                                                                                                                                                                                                                                                                                                                                                                                                                                                                                                                                                                                                                                                                                                                                                                                                                                                                                                                                                                                                                                                                                                                                                                                                                                                                                                                                                                                                                                                                                                                                                                                                                                                                                                                                                                                                                                                                                                                                      |                                                                      |                                                                                      |                                                         |                                              |  |  |  |  |  |
|                                                                                                                                                                                                                                                                                                                                                                                | <ul> <li>A. All roof coverings listed above meet the FBC with a FBC or Miami-Dade Product Approval listing current at time of installation OR have a roofing permit application date on or after 3/1/02 OR the roof is original and built in 2004 or later.</li> <li>□ B. All roof coverings have a Miami-Dade Product Approval listing current at time of installation OR (for the HVHZ only) a roofing permit application after 9/1/1994 and before 3/1/2002 OR the roof is original and built in 1997 or later.</li> <li>□ C. One or more roof coverings do not meet the requirements of Answer "A" or "B".</li> <li>□ D. No roof coverings meet the requirements of Answer "A" or "B".</li> </ul>                                                                                                                                                                                                                                                                                                                                                                                                                                                                                                                                                                                                                                                                                                                                                                                                                                                                                                                                                                                                                                                                                                                                                                                                                                                                                                                                                                                                                         |                                                                      |                                                                                      |                                                         |                                              |  |  |  |  |  |
| 3. Root                                                                                                                                                                                                                                                                                                                                                                        | f Deck Attachment: What is the w                                                                                                                                                                                                                                                                                                                                                                                                                                                                                                                                                                                                                                                                                                                                                                                                                                                                                                                                                                                                                                                                                                                                                                                                                                                                                                                                                                                                                                                                                                                                                                                                                                                                                                                                                                                                                                                                                                                                                                                                                                                                                              | eakest form of roof de                                               | eck attachment?                                                                      |                                                         |                                              |  |  |  |  |  |
|                                                                                                                                                                                                                                                                                                                                                                                | <ul> <li>Roof Deck Attachment: What is the weakest form of roof deck attachment?</li> <li>A. Plywood/Oriented strand board (OSB) roof sheathing attached to the roof truss/rafter (spaced a maximum of 24" inches o.c.) by staples or 6d nails spaced at 6" along the edge and 12" in the fieldOR- Batten decking supporting wood shakes or wood shinglesOR- Any system of screws, nails, adhesives, other deck fastening system or truss/rafter spacing that has an equivalent mean uplift less than that required for Options B or C below.</li> <li>B. Plywood/OSB roof sheathing with a minimum thickness of 7/16"inch attached to the roof truss/rafter (spaced a maximum of 24"inches o.c.) by 8d common nails spaced a maximum of 12" inches in the fieldOR- Any system of screws, nails, adhesives, other deck fastening system or truss/rafter spacing that is shown to have an equivalent or greater resistance than 8d nails spaced</li> </ul>                                                                                                                                                                                                                                                                                                                                                                                                                                                                                                                                                                                                                                                                                                                                                                                                                                                                                                                                                                                                                                                                                                                                                                     |                                                                      |                                                                                      |                                                         |                                              |  |  |  |  |  |
|                                                                                                                                                                                                                                                                                                                                                                                | a maximum of 12 inches in the field C. Plywood/OSB roof sheathing w 24"inches o.c.) by 8d common nail decking with a minimum of 2 nails ors Initials KPN Property Addressing with a minimum of 2 mails ors Initials KPN Property Addressing with a minimum of 2 mails ors Initials KPN Property Addressing with a minimum of 2 mail or 10 minimum of 2 minimum of 3 | ith a minimum thickn<br>s spaced a maximum<br>per board (or 1 nail p | ess of 7/16"inch attached<br>of 6" inches in the field,<br>er board if each board is | to the roof truss/rafter (sp<br>-OR- Dimensional lumber | er/Tongue & Groove                           |  |  |  |  |  |
|                                                                                                                                                                                                                                                                                                                                                                                |                                                                                                                                                                                                                                                                                                                                                                                                                                                                                                                                                                                                                                                                                                                                                                                                                                                                                                                                                                                                                                                                                                                                                                                                                                                                                                                                                                                                                                                                                                                                                                                                                                                                                                                                                                                                                                                                                                                                                                                                                                                                                                                               | · (m)                                                                |                                                                                      |                                                         |                                              |  |  |  |  |  |