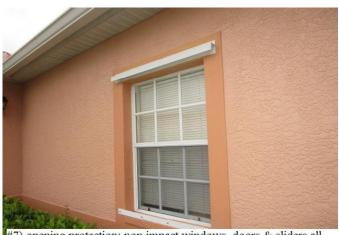

| ovided no material changes          | have been made to the structure                                                                                                                                                                                                                                                                                                      | or                                   |  |  |  |





































#7) opening protection: metal clad door w/accordian shutters or roll down shutters