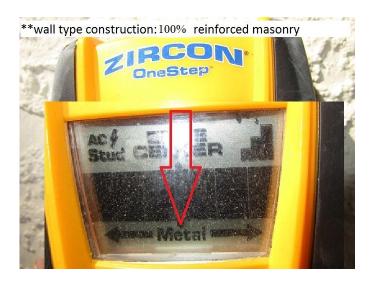

Uniform Mitigation Verification Inspection Form

Maintain a copy of this form and any documentation provided with the insurance policy

| <u> </u>                                                                                                                                                                                                                                                                                                                                                                       |                                                                                                                                                                                                                                                                                                                                                                                                                                                                                                                                                                                                                                                                                                                                                                                                                                                                                                                                                                                                                                                                                                                                                                                                                                                                                                                                                                                                                                                                                                                                                                                                                                                                                                                                                                                                                                                                                                                                                                                                                                                                                                                               | iis form and any c                                                   | ocumentation provid                                                                  | ica with the mountained                                 | poncy                                        |  |  |  |  |  |
|--------------------------------------------------------------------------------------------------------------------------------------------------------------------------------------------------------------------------------------------------------------------------------------------------------------------------------------------------------------------------------|-------------------------------------------------------------------------------------------------------------------------------------------------------------------------------------------------------------------------------------------------------------------------------------------------------------------------------------------------------------------------------------------------------------------------------------------------------------------------------------------------------------------------------------------------------------------------------------------------------------------------------------------------------------------------------------------------------------------------------------------------------------------------------------------------------------------------------------------------------------------------------------------------------------------------------------------------------------------------------------------------------------------------------------------------------------------------------------------------------------------------------------------------------------------------------------------------------------------------------------------------------------------------------------------------------------------------------------------------------------------------------------------------------------------------------------------------------------------------------------------------------------------------------------------------------------------------------------------------------------------------------------------------------------------------------------------------------------------------------------------------------------------------------------------------------------------------------------------------------------------------------------------------------------------------------------------------------------------------------------------------------------------------------------------------------------------------------------------------------------------------------|----------------------------------------------------------------------|--------------------------------------------------------------------------------------|---------------------------------------------------------|----------------------------------------------|--|--|--|--|--|
|                                                                                                                                                                                                                                                                                                                                                                                | on Date: 06/14/2021                                                                                                                                                                                                                                                                                                                                                                                                                                                                                                                                                                                                                                                                                                                                                                                                                                                                                                                                                                                                                                                                                                                                                                                                                                                                                                                                                                                                                                                                                                                                                                                                                                                                                                                                                                                                                                                                                                                                                                                                                                                                                                           |                                                                      |                                                                                      |                                                         |                                              |  |  |  |  |  |
|                                                                                                                                                                                                                                                                                                                                                                                | Information                                                                                                                                                                                                                                                                                                                                                                                                                                                                                                                                                                                                                                                                                                                                                                                                                                                                                                                                                                                                                                                                                                                                                                                                                                                                                                                                                                                                                                                                                                                                                                                                                                                                                                                                                                                                                                                                                                                                                                                                                                                                                                                   |                                                                      |                                                                                      | T = -                                                   |                                              |  |  |  |  |  |
|                                                                                                                                                                                                                                                                                                                                                                                | Name: Malachite at Sapphire Lak                                                                                                                                                                                                                                                                                                                                                                                                                                                                                                                                                                                                                                                                                                                                                                                                                                                                                                                                                                                                                                                                                                                                                                                                                                                                                                                                                                                                                                                                                                                                                                                                                                                                                                                                                                                                                                                                                                                                                                                                                                                                                               | Contact Person: Rigo                                                 |                                                                                      |                                                         |                                              |  |  |  |  |  |
|                                                                                                                                                                                                                                                                                                                                                                                | : 285 W. Naomi Drive (bldg 74)                                                                                                                                                                                                                                                                                                                                                                                                                                                                                                                                                                                                                                                                                                                                                                                                                                                                                                                                                                                                                                                                                                                                                                                                                                                                                                                                                                                                                                                                                                                                                                                                                                                                                                                                                                                                                                                                                                                                                                                                                                                                                                |                                                                      |                                                                                      | Home Phone:                                             |                                              |  |  |  |  |  |
| City: No                                                                                                                                                                                                                                                                                                                                                                       | aples                                                                                                                                                                                                                                                                                                                                                                                                                                                                                                                                                                                                                                                                                                                                                                                                                                                                                                                                                                                                                                                                                                                                                                                                                                                                                                                                                                                                                                                                                                                                                                                                                                                                                                                                                                                                                                                                                                                                                                                                                                                                                                                         | Zip:                                                                 | 34104                                                                                | Work Phone:                                             |                                              |  |  |  |  |  |
| County:                                                                                                                                                                                                                                                                                                                                                                        | COLLIER                                                                                                                                                                                                                                                                                                                                                                                                                                                                                                                                                                                                                                                                                                                                                                                                                                                                                                                                                                                                                                                                                                                                                                                                                                                                                                                                                                                                                                                                                                                                                                                                                                                                                                                                                                                                                                                                                                                                                                                                                                                                                                                       |                                                                      |                                                                                      | Cell Phone:                                             |                                              |  |  |  |  |  |
| Insuranc                                                                                                                                                                                                                                                                                                                                                                       | ce Company:                                                                                                                                                                                                                                                                                                                                                                                                                                                                                                                                                                                                                                                                                                                                                                                                                                                                                                                                                                                                                                                                                                                                                                                                                                                                                                                                                                                                                                                                                                                                                                                                                                                                                                                                                                                                                                                                                                                                                                                                                                                                                                                   |                                                                      |                                                                                      | Policy #:                                               |                                              |  |  |  |  |  |
| Year of                                                                                                                                                                                                                                                                                                                                                                        | Home: 2001                                                                                                                                                                                                                                                                                                                                                                                                                                                                                                                                                                                                                                                                                                                                                                                                                                                                                                                                                                                                                                                                                                                                                                                                                                                                                                                                                                                                                                                                                                                                                                                                                                                                                                                                                                                                                                                                                                                                                                                                                                                                                                                    | # of Stories: 1                                                      |                                                                                      | Email:                                                  |                                              |  |  |  |  |  |
|                                                                                                                                                                                                                                                                                                                                                                                |                                                                                                                                                                                                                                                                                                                                                                                                                                                                                                                                                                                                                                                                                                                                                                                                                                                                                                                                                                                                                                                                                                                                                                                                                                                                                                                                                                                                                                                                                                                                                                                                                                                                                                                                                                                                                                                                                                                                                                                                                                                                                                                               | 1 11                                                                 | •                                                                                    |                                                         |                                              |  |  |  |  |  |
| NOTE: Any documentation used in validating the compliance or existence of each construction or mitigation attribute must accompany this form. At least one photograph must accompany this form to validate each attribute marked in questions 3 though 7. The insurer may ask additional questions regarding the mitigated feature(s) verified on this form.                   |                                                                                                                                                                                                                                                                                                                                                                                                                                                                                                                                                                                                                                                                                                                                                                                                                                                                                                                                                                                                                                                                                                                                                                                                                                                                                                                                                                                                                                                                                                                                                                                                                                                                                                                                                                                                                                                                                                                                                                                                                                                                                                                               |                                                                      |                                                                                      |                                                         |                                              |  |  |  |  |  |
| the I                                                                                                                                                                                                                                                                                                                                                                          | ding Code: Was the structure built<br>HVHZ (Miami-Dade or Broward co                                                                                                                                                                                                                                                                                                                                                                                                                                                                                                                                                                                                                                                                                                                                                                                                                                                                                                                                                                                                                                                                                                                                                                                                                                                                                                                                                                                                                                                                                                                                                                                                                                                                                                                                                                                                                                                                                                                                                                                                                                                          | unties), South Florida                                               | Building Code (SFBC-9                                                                | 4)?                                                     |                                              |  |  |  |  |  |
| A. Built in compliance with the FBC: Year Built For homes built in 2002/2003 provide a permit application with a date after 3/1/2002: Building Permit Application Date (MM/DD/YYYY)                                                                                                                                                                                            |                                                                                                                                                                                                                                                                                                                                                                                                                                                                                                                                                                                                                                                                                                                                                                                                                                                                                                                                                                                                                                                                                                                                                                                                                                                                                                                                                                                                                                                                                                                                                                                                                                                                                                                                                                                                                                                                                                                                                                                                                                                                                                                               |                                                                      |                                                                                      |                                                         |                                              |  |  |  |  |  |
| 1                                                                                                                                                                                                                                                                                                                                                                              | <ul> <li>□ B. For the HVHZ Only: Built in compliance with the SFBC-94: Year Built . For homes built in 1994, 1995, and 1996 provide a permit application with a date after 9/1/1994: Building Permit Application Date (MM/DD/YYYY)</li> <li>□ C. Unknown or does not meet the requirements of Answer "A" or "B"</li> </ul>                                                                                                                                                                                                                                                                                                                                                                                                                                                                                                                                                                                                                                                                                                                                                                                                                                                                                                                                                                                                                                                                                                                                                                                                                                                                                                                                                                                                                                                                                                                                                                                                                                                                                                                                                                                                    |                                                                      |                                                                                      |                                                         |                                              |  |  |  |  |  |
| <ol> <li>C. Unknown or does not meet the requirements of Answer "A" or "B"</li> <li>Roof Covering: Select all roof covering types in use. Provide the permit application date OR FBC/MDC Product Approval number OR Year of Original Installation/Replacement OR indicate that no information was available to verify compliance for each roof covering identified.</li> </ol> |                                                                                                                                                                                                                                                                                                                                                                                                                                                                                                                                                                                                                                                                                                                                                                                                                                                                                                                                                                                                                                                                                                                                                                                                                                                                                                                                                                                                                                                                                                                                                                                                                                                                                                                                                                                                                                                                                                                                                                                                                                                                                                                               |                                                                      |                                                                                      |                                                         |                                              |  |  |  |  |  |
|                                                                                                                                                                                                                                                                                                                                                                                | Permi 2.1 Roof Covering Type:                                                                                                                                                                                                                                                                                                                                                                                                                                                                                                                                                                                                                                                                                                                                                                                                                                                                                                                                                                                                                                                                                                                                                                                                                                                                                                                                                                                                                                                                                                                                                                                                                                                                                                                                                                                                                                                                                                                                                                                                                                                                                                 | Application<br>Date                                                  | FBC or MDC<br>Product Approval #                                                     | Year of Original Installation or<br>Replacement         | No Information<br>Provided for<br>Compliance |  |  |  |  |  |
|                                                                                                                                                                                                                                                                                                                                                                                | 1. Asphalt/Fiberglass Shingle                                                                                                                                                                                                                                                                                                                                                                                                                                                                                                                                                                                                                                                                                                                                                                                                                                                                                                                                                                                                                                                                                                                                                                                                                                                                                                                                                                                                                                                                                                                                                                                                                                                                                                                                                                                                                                                                                                                                                                                                                                                                                                 |                                                                      |                                                                                      |                                                         |                                              |  |  |  |  |  |
|                                                                                                                                                                                                                                                                                                                                                                                | 2. Concrete/Clay Tile 7/3                                                                                                                                                                                                                                                                                                                                                                                                                                                                                                                                                                                                                                                                                                                                                                                                                                                                                                                                                                                                                                                                                                                                                                                                                                                                                                                                                                                                                                                                                                                                                                                                                                                                                                                                                                                                                                                                                                                                                                                                                                                                                                     | 31/2020                                                              | PRBD2020-0731256                                                                     |                                                         | $\overline{\Box}$                            |  |  |  |  |  |
|                                                                                                                                                                                                                                                                                                                                                                                |                                                                                                                                                                                                                                                                                                                                                                                                                                                                                                                                                                                                                                                                                                                                                                                                                                                                                                                                                                                                                                                                                                                                                                                                                                                                                                                                                                                                                                                                                                                                                                                                                                                                                                                                                                                                                                                                                                                                                                                                                                                                                                                               |                                                                      |                                                                                      |                                                         |                                              |  |  |  |  |  |
|                                                                                                                                                                                                                                                                                                                                                                                | 3. Metal                                                                                                                                                                                                                                                                                                                                                                                                                                                                                                                                                                                                                                                                                                                                                                                                                                                                                                                                                                                                                                                                                                                                                                                                                                                                                                                                                                                                                                                                                                                                                                                                                                                                                                                                                                                                                                                                                                                                                                                                                                                                                                                      |                                                                      |                                                                                      |                                                         |                                              |  |  |  |  |  |
|                                                                                                                                                                                                                                                                                                                                                                                | 4. Built Up                                                                                                                                                                                                                                                                                                                                                                                                                                                                                                                                                                                                                                                                                                                                                                                                                                                                                                                                                                                                                                                                                                                                                                                                                                                                                                                                                                                                                                                                                                                                                                                                                                                                                                                                                                                                                                                                                                                                                                                                                                                                                                                   |                                                                      |                                                                                      |                                                         | 브                                            |  |  |  |  |  |
|                                                                                                                                                                                                                                                                                                                                                                                | 5. Membrane                                                                                                                                                                                                                                                                                                                                                                                                                                                                                                                                                                                                                                                                                                                                                                                                                                                                                                                                                                                                                                                                                                                                                                                                                                                                                                                                                                                                                                                                                                                                                                                                                                                                                                                                                                                                                                                                                                                                                                                                                                                                                                                   |                                                                      |                                                                                      |                                                         |                                              |  |  |  |  |  |
|                                                                                                                                                                                                                                                                                                                                                                                | 6. Other                                                                                                                                                                                                                                                                                                                                                                                                                                                                                                                                                                                                                                                                                                                                                                                                                                                                                                                                                                                                                                                                                                                                                                                                                                                                                                                                                                                                                                                                                                                                                                                                                                                                                                                                                                                                                                                                                                                                                                                                                                                                                                                      |                                                                      |                                                                                      |                                                         |                                              |  |  |  |  |  |
|                                                                                                                                                                                                                                                                                                                                                                                | <ul> <li>A. All roof coverings listed above meet the FBC with a FBC or Miami-Dade Product Approval listing current at time of installation OR have a roofing permit application date on or after 3/1/02 OR the roof is original and built in 2004 or later.</li> <li>□ B. All roof coverings have a Miami-Dade Product Approval listing current at time of installation OR (for the HVHZ only) a roofing permit application after 9/1/1994 and before 3/1/2002 OR the roof is original and built in 1997 or later.</li> <li>□ C. One or more roof coverings do not meet the requirements of Answer "A" or "B".</li> <li>□ D. No roof coverings meet the requirements of Answer "A" or "B".</li> </ul>                                                                                                                                                                                                                                                                                                                                                                                                                                                                                                                                                                                                                                                                                                                                                                                                                                                                                                                                                                                                                                                                                                                                                                                                                                                                                                                                                                                                                         |                                                                      |                                                                                      |                                                         |                                              |  |  |  |  |  |
| 3. Root                                                                                                                                                                                                                                                                                                                                                                        | f Deck Attachment: What is the w                                                                                                                                                                                                                                                                                                                                                                                                                                                                                                                                                                                                                                                                                                                                                                                                                                                                                                                                                                                                                                                                                                                                                                                                                                                                                                                                                                                                                                                                                                                                                                                                                                                                                                                                                                                                                                                                                                                                                                                                                                                                                              | eakest form of roof de                                               | eck attachment?                                                                      |                                                         |                                              |  |  |  |  |  |
|                                                                                                                                                                                                                                                                                                                                                                                | <ul> <li>Roof Deck Attachment: What is the weakest form of roof deck attachment?</li> <li>A. Plywood/Oriented strand board (OSB) roof sheathing attached to the roof truss/rafter (spaced a maximum of 24" inches o.c.) by staples or 6d nails spaced at 6" along the edge and 12" in the fieldOR- Batten decking supporting wood shakes or wood shinglesOR- Any system of screws, nails, adhesives, other deck fastening system or truss/rafter spacing that has an equivalent mean uplift less than that required for Options B or C below.</li> <li>B. Plywood/OSB roof sheathing with a minimum thickness of 7/16"inch attached to the roof truss/rafter (spaced a maximum of 24"inches o.c.) by 8d common nails spaced a maximum of 12" inches in the fieldOR- Any system of screws, nails, adhesives, other deck fastening system or truss/rafter spacing that is shown to have an equivalent or greater resistance than 8d nails spaced</li> </ul>                                                                                                                                                                                                                                                                                                                                                                                                                                                                                                                                                                                                                                                                                                                                                                                                                                                                                                                                                                                                                                                                                                                                                                     |                                                                      |                                                                                      |                                                         |                                              |  |  |  |  |  |
|                                                                                                                                                                                                                                                                                                                                                                                | a maximum of 12 inches in the field C. Plywood/OSB roof sheathing w 24"inches o.c.) by 8d common nail decking with a minimum of 2 nails ors Initials KPN Property Addressing with a minimum of 2 mails ors Initials KPN Property Addressing with a minimum of 2 mails ors Initials KPN Property Addressing with a minimum of 2 mail or 10 minimum of 2 minimum of 3 | ith a minimum thickn<br>s spaced a maximum<br>per board (or 1 nail p | ess of 7/16"inch attached<br>of 6" inches in the field,<br>er board if each board is | to the roof truss/rafter (sp<br>-OR- Dimensional lumber | er/Tongue & Groove                           |  |  |  |  |  |
|                                                                                                                                                                                                                                                                                                                                                                                |                                                                                                                                                                                                                                                                                                                                                                                                                                                                                                                                                                                                                                                                                                                                                                                                                                                                                                                                                                                                                                                                                                                                                                                                                                                                                                                                                                                                                                                                                                                                                                                                                                                                                                                                                                                                                                                                                                                                                                                                                                                                                                                               | · (m)                                                                |                                                                                      |                                                         |                                              |  |  |  |  |  |