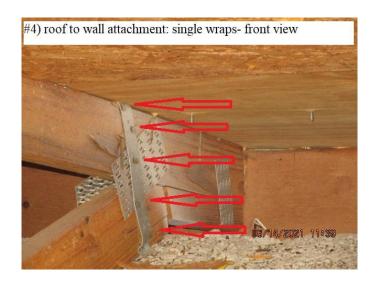

| ovided no material changes          | have been made to the structure                                                                                                                                                                                                                                                                                                      | or                                   |  |  |  |





































#7) opening protection: metal clad door w/accordian shutters or roll down shutters