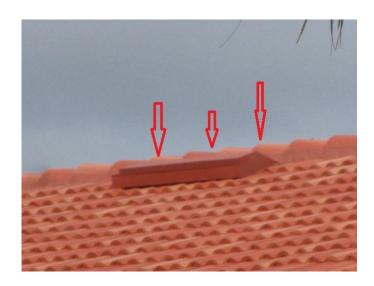

inaccuracies found on the form.

7. **Opening Protection:** What is the **weakest** form of wind borne debris protection installed on the structure? **First**, use the table to determine the weakest form of protection for each category of opening. Second, (a) check one answer below (A, B, C, N, or X) based upon the lowest protection level for ALL Glazed openings and (b) check the protection level for all Non-Glazed openings (.1, .2, or .3) as applicable. Non-Glazed **Opening Protection Level Chart Glazed Openings** Openings Place an "X" in each row to identify all forms of protection in use for each Windows opening type. Check only one answer below (A thru X), based on the weakest Glass Entry Garage Garage Skylights or Entry form of protection (lowest row) for any of the Glazed openings and indicate **Doors Block Doors Doors Doors** the weakest form of protection (lowest row) for Non-Glazed openings. Not Applicable- there are no openings of this type on the structure Α Verified cyclic pressure & large missile (9-lb for windows doors/4.5 lb for skylights) В Verified cyclic pressure & large missile (4-8 lb for windows doors/2 lb for skylights) c Verified plywood/OSB meeting Table 1609.1.2 of the FBC 2007 Verified Non-Glazed Entry or Garage doors indicating compliance with ASTM E D 330, ANSI/DASMA 108, or PA/TAS 202 for wind pressure resistance Opening Protection products that appear to be A or B but are not verified Ν Other protective coverings that cannot be identified as A, B, or C No Windborne Debris Protection Х A. Exterior Openings Cyclic Pressure and 9-lb Large Missile (4.5 lb for skylights only) All Glazed openings are protected at a minimum, with impact resistant coverings or products listed as wind borne debris protection devices in the product approval system of the State of Florida or Miami-Dade County and meet the requirements of one of the following for "Cyclic Pressure and Large Missile Impact" (Level A in the table above). Miami-Dade County PA 201, 202, and 203 Florida Building Code Testing Application Standard (TAS) 201, 202, and 203 All windows & doors have some form of American Society for Testing and Materials (ASTM) E 1886 and ASTM E 1996 hurricane protection EXCEPT both garage Southern Standards Technical Document (SSTD) 12 doors are non impact rated For Skylights Only: ASTM E 1886 and ASTM E 1996 For Garage Doors Only: ANSI/DASMA 115 A.1 All Non-Glazed openings classified as A in the table above, or no Non-Glazed openings exist A.2 One or More Non-Glazed openings classified as Level D in the table above, and no Non-Glazed openings classified as Level B, C, N, or X in the table above A.3 One or More Non-Glazed Openings is classified as Level B, C, N, or X in the table above B. Exterior Opening Protection- Cyclic Pressure and 4 to 8-lb Large Missile (2-4.5 lb for skylights only) All Glazed openings are protected, at a minimum, with impact resistant coverings or products listed as windborne debris protection devices in the product approval system of the State of Florida or Miami-Dade County and meet the requirements of one of the following for "Cyclic Pressure and Large Missile Impact" (Level B in the table above): ASTM E 1886 and ASTM E 1996 (Large Missile – 4.5 lb.) SSTD 12 (Large Missile – 4 lb. to 8 lb.) For Skylights Only: ASTM E 1886 and ASTM E 1996 (Large Missile - 2 to 4.5 lb.) B.1 All Non-Glazed openings classified as A or B in the table above, or no Non-Glazed openings exist B.2 One or More Non-Glazed openings classified as Level D in the table above, and no Non-Glazed openings classified as Level C, N, or X in the table above B.3 One or More Non-Glazed openings is classified as Level C, N, or X in the table above C. Exterior Opening Protection- Wood Structural Panels meeting FBC 2007 All Glazed openings are covered with plywood/OSB meeting the requirements of Table 1609.1.2 of the FBC 2007 (Level C in the table above). C.1 All Non-Glazed openings classified as A, B, or C in the table above, or no Non-Glazed openings exist C.2 One or More Non-Glazed openings classified as Level D in the table above, and no Non-Glazed openings classified as Level N or X in the table above C.3 One or More Non-Glazed openings is classified as Level N or X in the table above Inspectors Initials KPN Property Address 285 W. Naomi Drive (bldg 74) **Naples** 