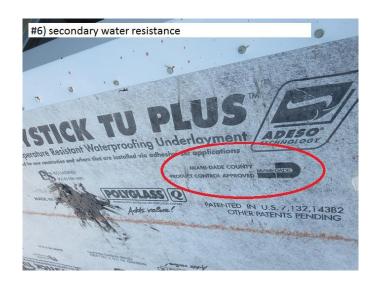

| ovided no material changes          | have been made to the structure                                                                                                                                                                                                                                                                                                      | or                                   |  |  |  |





































#7) opening protection: metal clad door w/accordian shutters or roll down shutters