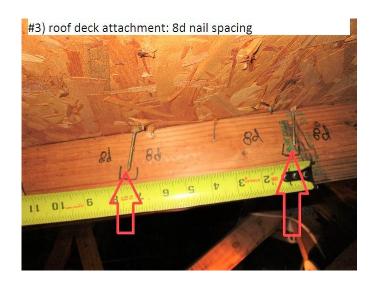

<sup>\*</sup>This verification form is valid for up to five (5) years provided no material changes have been made to the structure or inaccuracies found on the form.

| N. Exterior Opening Protection (unverified shutter                                                                                                                                                                                                                                                                                                                                                                                                                                                                 | systems with no document            | ration) All Glazed openings are pr                                                                                                                                                                                                                                                                                                   | otected with                         |  |  |  |
|--------------------------------------------------------------------------------------------------------------------------------------------------------------------------------------------------------------------------------------------------------------------------------------------------------------------------------------------------------------------------------------------------------------------------------------------------------------------------------------------------------------------|-------------------------------------|--------------------------------------------------------------------------------------------------------------------------------------------------------------------------------------------------------------------------------------------------------------------------------------------------------------------------------------|--------------------------------------|--|--|--|
| protective coverings not meeting the requirements of A with no documentation of compliance (Level N in the                                                                                                                                                                                                                                                                                                                                                                                                         | Answer "A", "B", or C" or sy        |                                                                                                                                                                                                                                                                                                                                      |                                      |  |  |  |
| N.1 All Non-Glazed openings classified as Level A, B, C,                                                                                                                                                                                                                                                                                                                                                                                                                                                           | or N in the table above, or no N    | Ion-Glazed openings exist                                                                                                                                                                                                                                                                                                            |                                      |  |  |  |
| N.2 One or More Non-Glazed openings classified as Leve table above                                                                                                                                                                                                                                                                                                                                                                                                                                                 | el D in the table above, and no N   | on-Glazed openings classified as Leve                                                                                                                                                                                                                                                                                                | el X in the                          |  |  |  |
| N.3 One or More Non-Glazed openings is classified as Le                                                                                                                                                                                                                                                                                                                                                                                                                                                            |                                     |                                                                                                                                                                                                                                                                                                                                      |                                      |  |  |  |
| X. None or Some Glazed Openings One or more Gla                                                                                                                                                                                                                                                                                                                                                                                                                                                                    | zed openings classified and I       | Level X in the table above.                                                                                                                                                                                                                                                                                                          |                                      |  |  |  |
| MITIGATION INSPECTIONS MUST<br>Section 627.711(2), Florida Statutes, pro                                                                                                                                                                                                                                                                                                                                                                                                                                           | _                                   |                                                                                                                                                                                                                                                                                                                                      |                                      |  |  |  |
| Qualified Inspector Name:  Kevin P. Noack                                                                                                                                                                                                                                                                                                                                                                                                                                                                          | License Type:<br>Home Inspector     | License or Certificate #: HI 986                                                                                                                                                                                                                                                                                                     | 8                                    |  |  |  |
| Florida Property Inspectors, Inc                                                                                                                                                                                                                                                                                                                                                                                                                                                                                   |                                     | Phone: <b>239-209-2366</b>                                                                                                                                                                                                                                                                                                           |                                      |  |  |  |
| Qualified Inspector – I hold an active license as                                                                                                                                                                                                                                                                                                                                                                                                                                                                  | a. (chack ana)                      |                                                                                                                                                                                                                                                                                                                                      |                                      |  |  |  |
| Home inspector licensed under Section 468.8314, Florida Statutes who has completed the statutory number of hours of hurricane mitigation training approved by the Construction Industry Licensing Board and completion of a proficiency exam.  Building code inspector certified under Section 468.607, Florida Statutes.  General, building or residential contractor licensed under Section 489.111, Florida Statutes.  Professional engineer licensed under Section 471.015, Florida Statutes.                  |                                     |                                                                                                                                                                                                                                                                                                                                      |                                      |  |  |  |
| Professional architect licensed under Section 481.213, Florida                                                                                                                                                                                                                                                                                                                                                                                                                                                     |                                     |                                                                                                                                                                                                                                                                                                                                      |                                      |  |  |  |
| Any other individual or entity recognized by the insurer as post verification form pursuant to Section 627.711(2), Florida Statu                                                                                                                                                                                                                                                                                                                                                                                   | sessing the necessary qualification | ons to properly complete a uniform m                                                                                                                                                                                                                                                                                                 | itigation                            |  |  |  |
| (print name)  contractors and professional engineers only) I had my emp  and I agree to be responsible for his/her work.  Qualified Inspector Signature:  An individual or entity who knowingly or through gross means appropriate licensing agency or to criminal prosecution. (Certifies this form shall be directly liable for the misconduperformed the inspection.  Homeowner to complete: I certify that the named Qualifier residence identified on this form and that proof of identification.  Signature: | and I personally performed loyee (  | ot through employees or other pes the requisite skill, knowledge, d the inspection or (licensed) perform the inspection of inspector)  1/2021  or fraudulent mitigation verificated to administrative action by the cida Statutes) The Qualified Inspector performs an inspector perform an inspection of Authorized Representative. | tion form is ne pector who ersonally |  |  |  |
| An individual or entity who knowingly provides or utters obtain or receive a discount on an insurance premium to of the first degree. (Section 627.711(7), Florida Statutes)                                                                                                                                                                                                                                                                                                                                       |                                     |                                                                                                                                                                                                                                                                                                                                      |                                      |  |  |  |
| The definitions on this form are for inspection purposes o as offering protection from hurricanes.                                                                                                                                                                                                                                                                                                                                                                                                                 | nly and cannot be used to c         | eertify any product or constructi                                                                                                                                                                                                                                                                                                    | on feature                           |  |  |  |
| Inspectors Initials KPN Property Address 285 W. Naom                                                                                                                                                                                                                                                                                                                                                                                                                                                               | i Drive (bldg 74)                   | Naples                                                                                                                                                                                                                                                                                                                               |                                      |  |  |  |
| *This verification form is valid for up to five (5) years pro<br>inaccuracies found on the form.                                                                                                                                                                                                                                                                                                                                                                                                                   | ovided no material changes          | have been made to the structure                                                                                                                                                                                                                                                                                                      | or                                   |  |  |  |